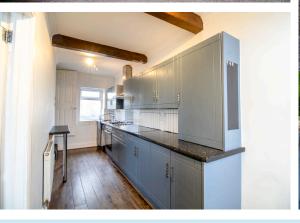

The cottage just oozes character with it's stunning traditional features and the converted cellar is a great added feature!

With an enclosed garden, double glazed windows and central heating throughout. This cosy little cottage is ready now for rental.