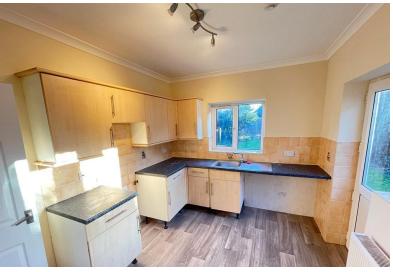

## Floorplan To

**ENTRANCE HALL** 

**LOUNGE** 

13' 7" x 12' 3" (4.14m x 3.73m)

**DINING ROOM** 

12' 6" x 12' 3" (3.81m x 3.73m)

**KITCHEN** 

12' x 8' 10" (3.66m x 2.69m)