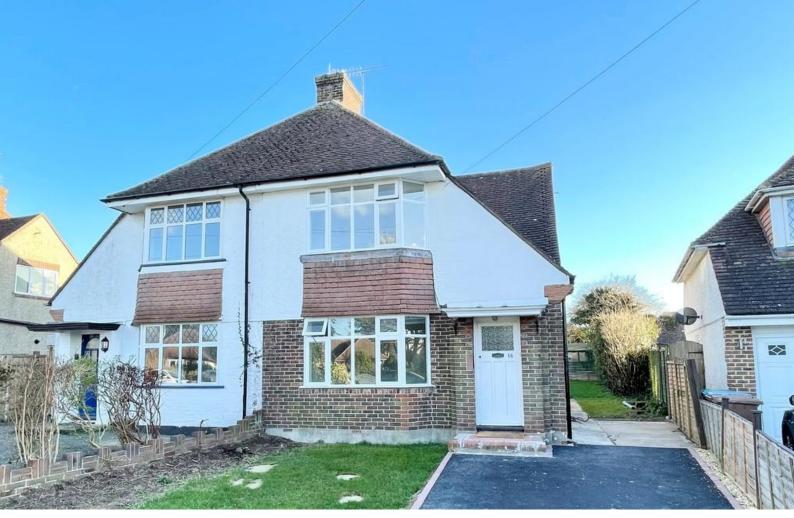

- Semi Detached House
- 2 Bedrooms
- 2 Reception Rooms
- Large South Facing Rear Garden
- Private Drive
- Located BetweenVillage & Seafront
- Available Mid/Late September
- Council Tax Band 'D'
- EPC Rating: 'D'

14 Glenville Road, Rustington BN16 2EA £1,450 pcm