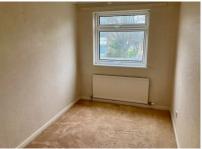

#### Accommodation

Hallway with built in cupboards

 Lounge
 18'0" (5.49m) 12'0" (3.66m)

 Kitchen
 12'3" (3.73m) x 6'8" (2.03m)

 Bedroom 1
 10'10" (3.30m) x 10'4" (3.15m)

 Bedroom 2
 11'3" (3.43m) x 7'0" (2.13m)