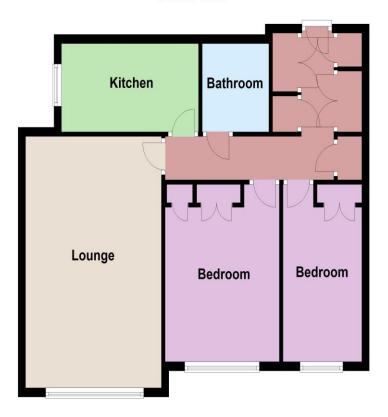

#### Accommodation

Hallway with built in cupboards

 Lounge
 18'0" (5.49m) 12'0" (3.66m)

 Kitchen
 12'3" (3.73m) x 6'8" (2.03m)

 Bedroom 1
 10'10" (3.30m) x 10'4" (3.15m)

 Bedroom 2
 11'3" (3.43m) x 7'0" (2.13m)

## First Floor

Copyright Oakwood homes - Not to be reproduced or copied without permission. All rights reserved. Plan produced using PlanUp.