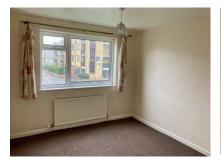

#### Accommodation

Hallway with built in cupboards

 Lounge
 18'0" (5.49m) 12'0" (3.66m)

 Kitchen
 12'3" (3.73m) x 6'8" (2.03m)

 Bedroom 1
 10'10" (3.30m) x 10'4" (3.15m)

 Bedroom 2
 11'3" (3.43m) x 7'0" (2.13m)