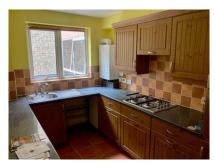

#### Accommodation

Hallway with built in cupboards

 Lounge
 18'0" (5.49m) 12'0" (3.66m)

 Kitchen
 12'3" (3.73m) x 6'8" (2.03m)

 Bedroom 1
 10'10" (3.30m) x 10'4" (3.15m)

 Bedroom 2
 11'3" (3.43m) x 7'0" (2.13m)