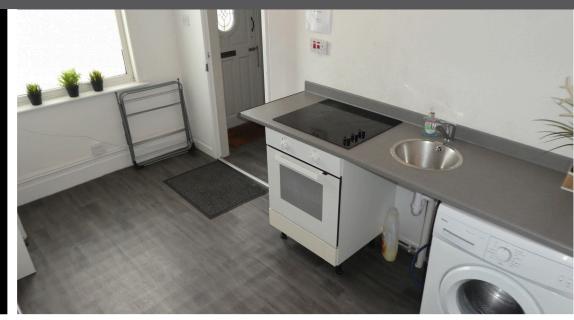

## £495 pcm Richmond Street, Stoke, Coventry, CV2

\*\*AVAILABLE 26TH NOVEMBER AND INCLUDING UTILITY BILLS\*\* A modern first-floor furnished studio apartment that has been recently re-carpeted and re-painted benefiting from double glazing and electric heating throughout. Briefly comprising of bedroom, private kitchen area with electric hob, microwave and ensuite with electric shower. To the ground floor is a shared kitchen with electric hob, oven, washing machine, fridge/freezer, Walking distance to Coventry University/City Centre and other local amenities. -FULLY FURNISHED. -SINGLE OCCUPANCY ONLY. STUDENTS YES. PROFESSIONALS YES. KIDS NO. PETS NO.

- -ALL BILLS INCLUDED INCLUDING WIFI .
- -ENERGY RATING E.
- -COUNCIL TAX BANDING A
- -AVAILABLE 26/11/2022
- -£495 PCM £570 DEPOSIT

\*\*AVAILABLE 26TH NOVEMBER AND INCLUDING UTILITY BILLS\*\* A modern first-floor furnished studio apartment that has been recently re-carpeted and re-painted benefiting from double glazing and electric heating throughout. Briefly comprising of bedroom, private kitchen area with electric hob, microwave and ensuite with electric shower. To the ground floor is a shared kitchen with electric hob, oven, washing machine, fridge/freezer, Walking distance to Coventry University/City Centre and other local amenities.