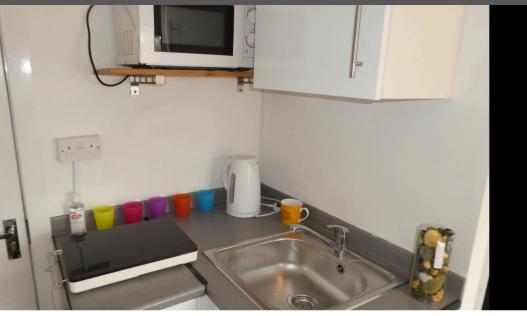

## £495 pcm Richmond Street, Stoke, Coventry, CV2

\*\*AVAILABLE 26TH NOVEMBER AND INCLUDING UTILITY BILLS\*\* A modern first-floor furnished studio apartment that has been recently re-carpeted and re-painted benefiting from double glazing and electric heating throughout. Briefly comprising of bedroom, private kitchen area with electric hob, microwave and ensuite with electric shower. To the ground floor is a shared kitchen with electric hob, oven, washing machine, fridge/freezer, Walking distance to Coventry University/City Centre and other local amenities. -FULLY FURNISHED. -SINGLE OCCUPANCY ONLY. STUDENTS YES. PROFESSIONALS YES. KIDS NO. PETS NO.

- -ALL BILLS INCLUDED INCLUDING WIFI .
- -ENERGY RATING E.
- -COUNCIL TAX BANDING A
- -AVAILABLE 26/11/2022
- -£495 PCM £570 DEPOSIT

\*\*AVAILABLE 26TH NOVEMBER AND INCLUDING UTILITY BILLS\*\* A modern first-floor furnished studio apartment that has been recently re-carpeted and re-painted benefiting from double glazing and electric heating throughout. Briefly comprising of bedroom, private kitchen area with electric hob, microwave and ensuite with electric shower. To the ground floor is a shared kitchen with electric hob, oven, washing machine, fridge/freezer, Walking distance to Coventry University/City Centre and other local amenities.