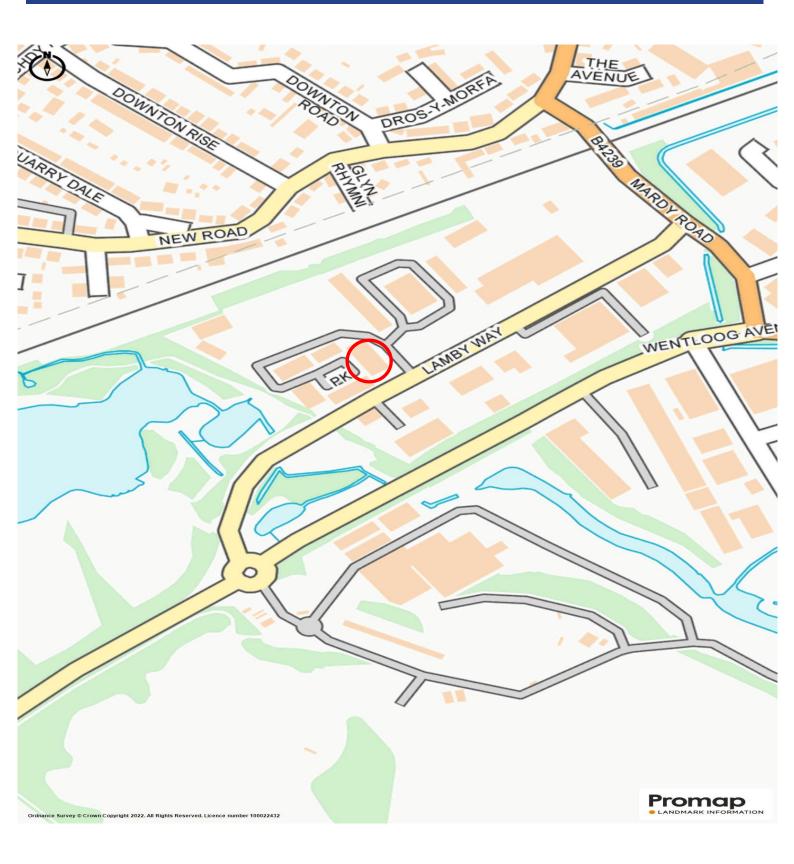

#### Location

The property is located to an established business location with access off Lamby Way which runs between Wentloog Avenue and Mardy Road.

Cardiff City Centre is some 3 miles to the East.

Wentloog Avenue also gives access to a number of Industrial estates and business parks to include Eastpoint Ind Est, Spring Meadow Business Park, Capital Business Park and Wentloog Corporate Park.

The A48(M) dual carriageway, which links with Junction 29 of the M4 motorway is situated approximately 2 miles away accessible via the A4232.