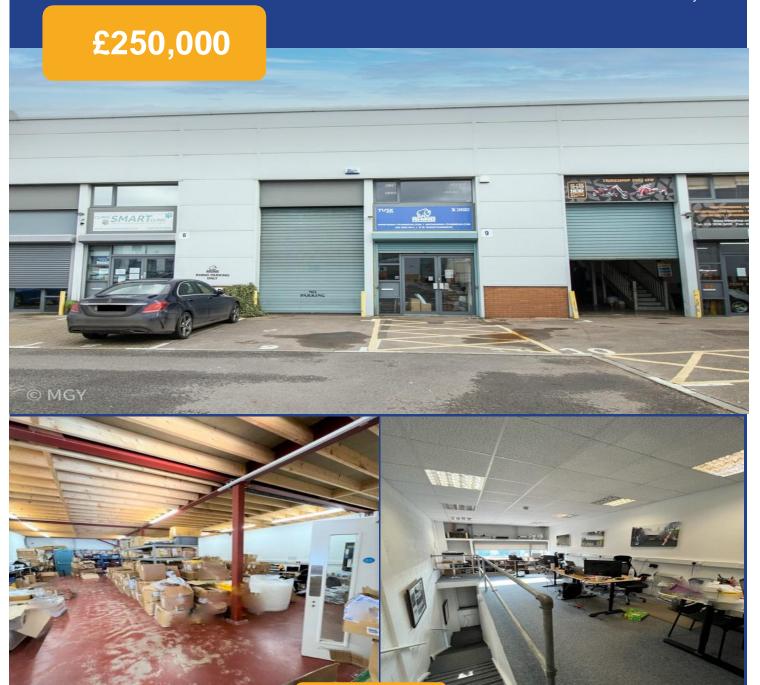

# **Property Description**

The property forms part of a 2 storey purpose built hybrid block to a gated business park development. The unit comprises an office/warehouse unit with roller shutter door incorporating first floor offices, workshop/storage space, a Disabled W.C. facility, reception area, and teapoint. Staircase to first floor.

The mezzanine floor provides additional workshop/storage area. The office space benefits from suspended ceiling, category 5 lighting, carpet tiled floor covering, electric wall mounted heating and inset floor electricity point perimeter trunking.

The unit benefits further from 5 allocated car parking spaces.

Tenure Long Leasehold

**Energy Efficiency Rating** E:103

Floor Area Approx 297.64 sq.m. (3,203 sq.ft)

Viewing By appointment only