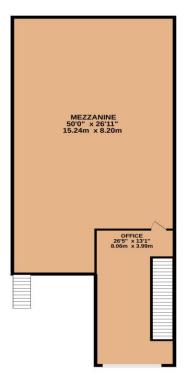

#### Accommodation

The accommodation briefly comprises:

|                                     | GIOSS IIILEITI | JSS IIILEITIAI AIEA |  |
|-------------------------------------|----------------|---------------------|--|
| Ground Floor                        | 166.24 sq.m.   | (1,789 sq.ft)       |  |
| First Floor<br>Office Space         | 20.6 sq.m.     | (221 sq.ft)         |  |
| Mezzanine Floor<br>Workshop/Storage | 110.8 sq.m.    | (1,193 sq.ft)       |  |
| TOTAL AREA                          | 297.64 sq.m.   | (3,203 sq.ft)       |  |

# Lamby Way, Rumney, Cardiff. CF3 2EQ

GROUND FLOOR 1824 sq.ft. (169.5 sq.m.) approx. 1ST FLOOR 1578 sq.ft. (146.6 sq.m.) approx.

## PLEASE NOTE PLANS ARE NOT TO SCALE AND ARE FOR IDENTICICATION PURPOSES ONLY

TOTAL FLOOR AREA: 3403 s.ft (13.6.1 s.m.) approx.

White every attempt has been made to exame the accuracy of the floorigen contained here, measurements of doors, windows, rooms and any other terms are approximate and no responsibility is taken for any error, measurements of the advancement. This plan is the floorishine purpose only and should be used as such by any prospective purchaser. The services, systems and applicance shown have not been leased and no quaesance as to the services.