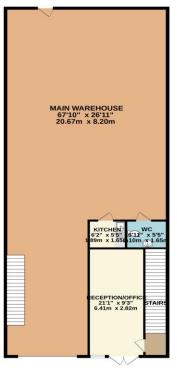

#### Accommodation

The accommodation briefly comprises:

|                                     | GIOSS IIILEITI | JSS IIILEITIAI AIEA |  |
|-------------------------------------|----------------|---------------------|--|
| Ground Floor                        | 166.24 sq.m.   | (1,789 sq.ft)       |  |
| First Floor<br>Office Space         | 20.6 sq.m.     | (221 sq.ft)         |  |
| Mezzanine Floor<br>Workshop/Storage | 110.8 sq.m.    | (1,193 sq.ft)       |  |
| TOTAL AREA                          | 297.64 sq.m.   | (3,203 sq.ft)       |  |

# Lamby Way, Rumney, Cardiff. CF3 2EQ

GROUND FLOOR 1824 sq.ft. (169.5 sq.m.) approx. 1ST FLOOR 1578 sq.ft. (146.6 sq.m.) approx.

## PLEASE NOTE PLANS ARE NOT TO SCALE AND ARE FOR IDENTICICATION PURPOSES ONLY

TOTAL FLOOR AREA: 3403 s.ft (13.6.1 s.m.) approx.

White every attempt has been made to exame the accuracy of the floorigen contained here, measurements of doors, windows, rooms and any other terms are approximate and no responsibility is taken for any error, measurements of the advancement. This plan is the floorishine purpose only and should be used as such by any prospective purchaser. The services, systems and applicance shown have not been leased and no quaesance as to the services.