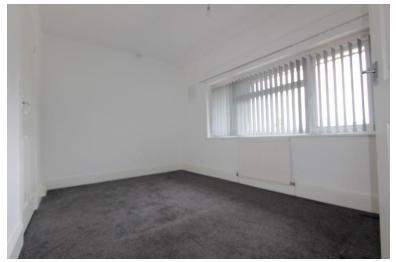

**Bedroom 3** 2.47m (8'1") x 2.40m (7'10") UPVC double Glazed window, Single radiator, storage cupboard and Various PowerPoints.