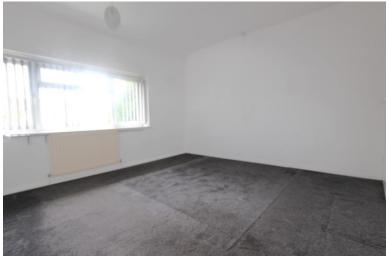

#### Landing

With Doors leading to

**Bedroom 2** 3.75m (12'4") x 3.07m (10'1") max UPVC double glazed window to rear, cupboard with gas combination boiler, Storage cupboard, radiator and various power points.