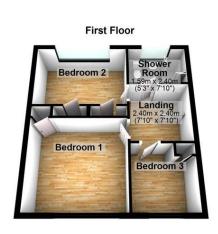

#### Landing

With Doors leading to

**Bedroom 2** 3.75m (12'4") x 3.07m (10'1") max UPVC double glazed window to rear, cupboard with gas combination boiler, Storage cupboard, radiator and various power points.

**Bedroom 3** 2.47m (8'1") x 2.40m (7'10") UPVC double Glazed window, Single radiator, storage cupboard and Various PowerPoints.

#### **Shower Room**

Fitted with three-piece suite comprising shower enclosure with fitted electric power shower, pedestal wash hand basin and low-level WC, UPVC Double Glazed window to rear, radiator.