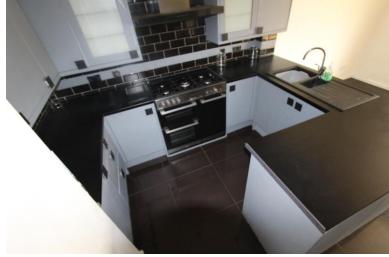

Kitchen/Dining Room 5.26m (17'3") x 4.34m (14'3") Fitted with a matching range of base and eye level units with worktop space over, 1+1/2 bowl sink with single drainer and mixer tap, extractor fan, plumbing for washing machine, space for a double cooker, cupboard with power and plumbing for washing machine, two Storage cupboards, uPVC sliding patio doors leading to the conservatory.