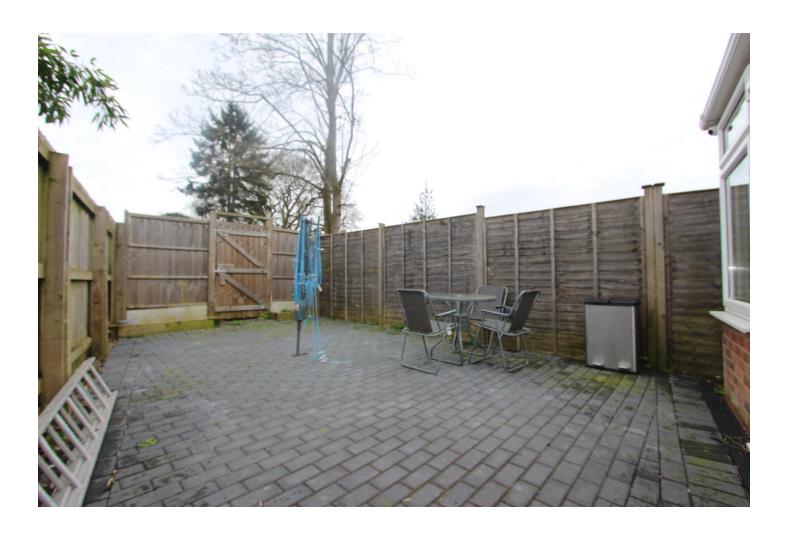

### Outside space

Block paved driveway for 2 cars.

To the rear, Block paved garden.