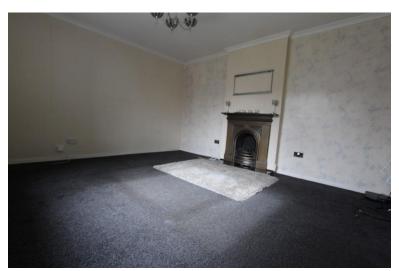

## **Entrance Hall**

Housing the Meter cupboard, radiator, stairs and doors to:

**Lounge** 4.34m (14'3") x 3.63m (11'11") UPVC Double Glazed Window to front, fireplace with electric coal effect fire, two single radiators and various power points.