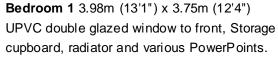

#### Landing

With Doors leading to

**Bedroom 2** 3.75m (12'4") x 3.07m (10'1") max UPVC double glazed window to rear, cupboard with gas combination boiler, Storage cupboard, radiator and various power points.