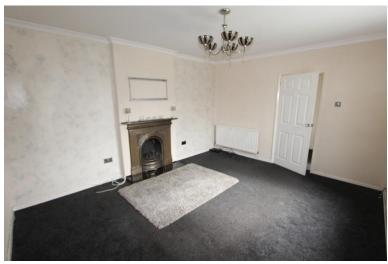

## **Entrance Hall**

Housing the Meter cupboard, radiator, stairs and doors to:

**Lounge** 4.34m (14'3") x 3.63m (11'11") UPVC Double Glazed Window to front, fireplace with electric coal effect fire, two single radiators and various power points.