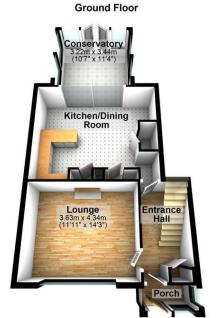

# **Ground Floor**

#### **Porch**

UPVC Double Glazed Windows, ,UPVC Entrance door.

## **Entrance Hall**

Housing the Meter cupboard, radiator, stairs and doors to:

**Lounge** 4.34m (14'3") x 3.63m (11'11") UPVC Double Glazed Window to front, fireplace with electric coal effect fire, two single radiators and various power points.

Kitchen/Dining Room 5.26m (17'3") x 4.34m (14'3") Fitted with a matching range of base and eye level units with worktop space over, 1+1/2 bowl sink with single drainer and mixer tap, extractor fan, plumbing for washing machine, space for a double cooker, cupboard with power and plumbing for washing machine, two Storage cupboards, uPVC sliding patio doors leading to the conservatory.

## Conservatory

UPVC Double Glazed windows, double radiator, uPVC French double doors to garden.