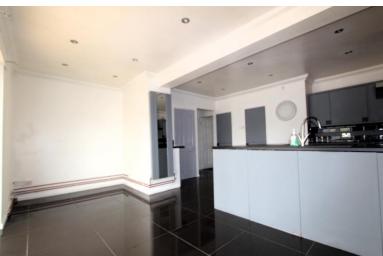

Kitchen/Dining Room 5.26m (17'3") x 4.34m (14'3") Fitted with a matching range of base and eye level units with worktop space over, 1+1/2 bowl sink with single drainer and mixer tap, extractor fan, plumbing for washing machine, space for a double cooker, cupboard with power and plumbing for washing machine, two Storage cupboards, uPVC sliding patio doors leading to the conservatory.