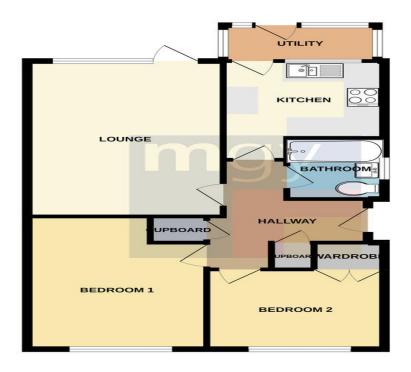

### 2 Craig Hir, Radyr, Cardiff, CF15 8RB

GROUND FLOOR 625 sq.ft. (58.1 sq.m.) approx.

TOTAL FLOOR AREA: 625 sq.ft. (58.1 sq.m.) approx. What every anothing that been made to ensure the accuracy of the floorplan contained here measurements of floors, and the state of the state omission or mes-statement. This plan is for illustrative purposes only and should be used as such by any prospective purchaser. The services, systems and appliances shown have not been tested and no guarantee as to their operability or efficiency can be given.