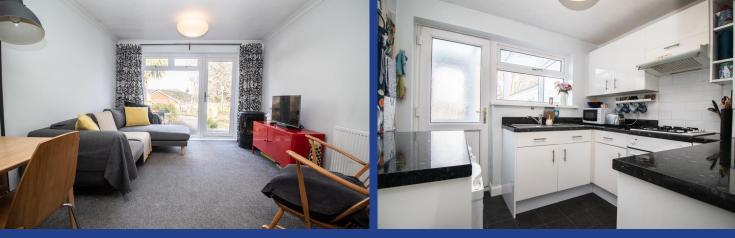

#### LOUNGE/DINING ROOM

16' 4" x 10' 10" (5.00m x 3.32m) Large picture window overlooking the delightful rear garden with French door to garden. Decorative coved ceiling. Radiator.

#### KITCHEN

10' 4" x 8' 11" (3.17m x 2.74m) Appointed along three sides in light high gloss fronts with round nosed work top surfaces above, inset stainless steel sink with side drainer, inset four ring gas hob with extractor hood above, matching range of eye level wall cupboards, concealed Worcester gas central heating boiler, additional free standing worktop area with space for fridge and freezer below, window to rear and door leading to rear utility area.