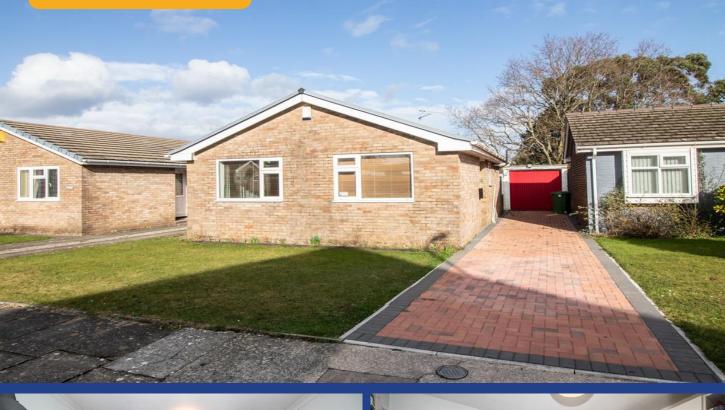

# **Property Description**

\*\* DETACHED TWO BEDROOM BUNGALOW \*\* DETACHED GARAGE \*\* A delightful two bedroom bungalow set in a quiet cul de sac in Radyr. A short distance from local amenities and the A470 and M4 link. Entrance hall, lounge/diner, modern kitchen, utility area, two double bedrooms and a family bathroom. Gas central heating, double glazing. A good sized rear garden enjoying views of Castell Coch, long keyblock driveway leading to the garage. EPC Rating: D. **Tenure Freehold** 

#### FRONT

Long keyblock driveway with parking for up to four cars plus garage. Laid to lawn area. Gated access to rear.