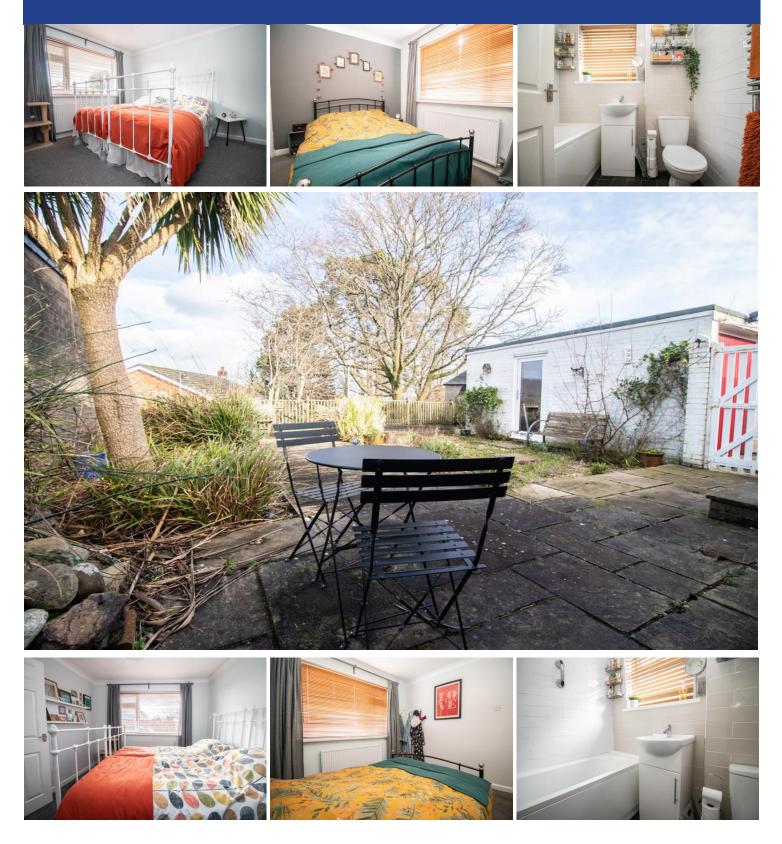

#### **BEDROOM ONE**

13' 11" x 9' 11" (4.25m x 3.03m) uPVC double glazed window to front overlooking the garden. Decorative coved ceiling. Radiator.

#### **BEDROOM TWO**

9' 10" x 8' 3" (3.01m x 2.53m) uPVC double glazed window to front. Wardrobe and radiator.

#### BATHROOM

A modern fitted bathroom suite comprising low level WC, vanity enclosed wash hand basin and panelled bath with shower above. Fully tiled walls. Chrome heated towel rail. uPVC double glazed window to side. Extractor fan.

#### **REAR GARDEN**

A tastefully designed rear garden with paved patio and decked terrace providing superb views towards Castell Coch. Area of decorative stone with inset shrubs and palm tree. Access to side.