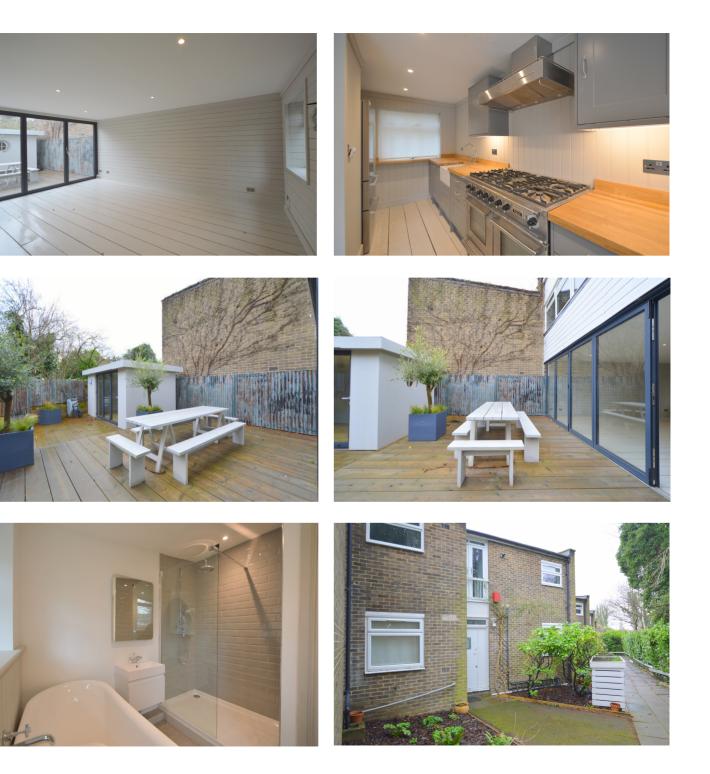

## A retro style three-bedroom house with home office and kitchen diner

An interesting 1960's house in the catchment area of three of Dulwich's top and most popular schools including The Charter School, Dulwich Village Infants School, Dulwich Hamlet Junior School, as well as all the local independent schools. The house has three double bedrooms, bathroom with tub and separate shower cubicle, beautifully light reception room, semi open plan kitchen, cloakroom, private garden with a detached home office, and a separate garage. The house offers a home office in the garden