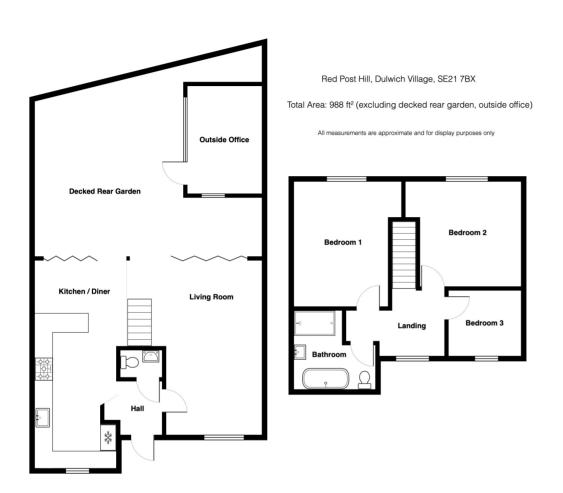

## A retro style three-bedroom house with home office and kitchen diner

An interesting 1960's house in the catchment area of three of Dulwich's top and most popular schools including The Charter School, Dulwich Village Infants School, Dulwich Hamlet Junior School, as well as all the local independent schools. The house has three double bedrooms, bathroom with tub and separate shower cubicle, beautifully light reception room, semi open plan kitchen, cloakroom, private garden with a detached home office, and a separate garage. The house offers a home office in the garden

All rooms have been measured with electronic laser and are approximate measurements only. None of the services to the above property have been tested by ourselves, and we cannot guarantee that the installations described in the details are in perfect working order. Independent London Lettings for themselves, and for the vendors or lessors, produce these brochures in good faith, and are a guideline only. They do not constitute any part of a contract and are correct to the best of our knowledge at the time of going to press.