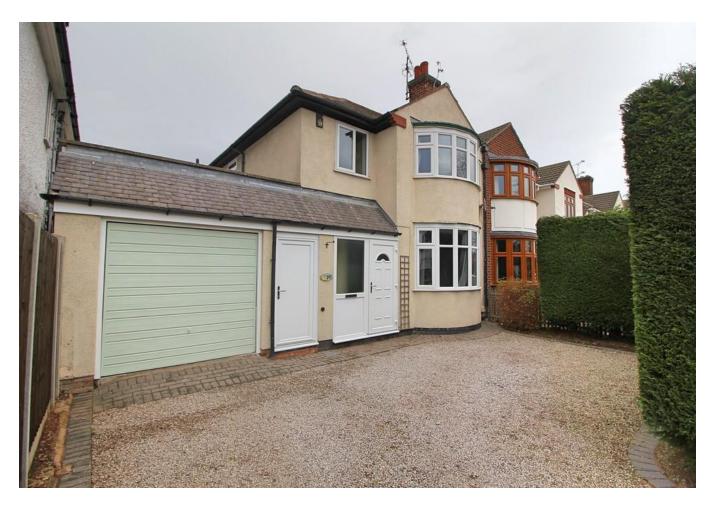

## **FOR SALE**

3 Bed Semi-Detached House on Hinckley Road, Leicester LE3 0TJ £290,000

NO CHAIN. Extended three bedroom semi-detached property available for sale in the ever popular Western Park. Set back discreetly from the road, the property comprises entrance hall, spacious lounge, dining room with through play room, breakfast kitchen downstairs, together with three bedrooms and bathroom upstairs. The property also benefits from a large garage, off road parking for multiple cars and pleasant, private garden to the rear.

## Phillips George

WWW.EPC4U.COM

- Extended Semi Detached Home
- Three Bedrooms
- Breakfast Kitchen
- Garden To Rear
- Planning Permission
- Period Features, Parquet Flooring
- Generous Size
- Garage & Off Road Parking