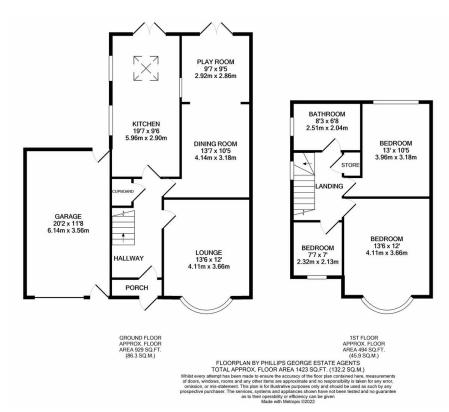

## **FOR SALE**

3 Bed Semi-Detached House on Hinckley Road, Leicester LE3 0TJ £290,000

NO CHAIN. Extended three bedroom semi-detached property available for sale in the ever popular Western Park. Set back discreetly from the road, the property comprises entrance hall, spacious lounge, dining room with through play room, breakfast kitchen downstairs, together with three bedrooms and bathroom upstairs. The property also benefits from a large garage, off road parking for multiple cars and pleasant, private garden to the rear.

## Phillips George

WWW.EPC4U.COM

- Extended Semi Detached Home
- Three Bedrooms
- Breakfast Kitchen
- Garden To Rear
- Planning Permission
- Period Features, Parquet Flooring
- Generous Size
- Garage & Off Road Parking