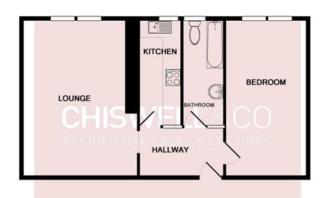

Lounge - 17' .7" x 14' .3" (5.37m x 4.35m) Bedroom- 15' .7" x 9' .2" (4.77m x 2.81m) Bathroom- 11' .2" x 4' .9" (3.42m x 1.45m) Kitchen - 11' .4" x 4' .9" (3.46m x 1.47m)

Whilst every attempt has been made to ensure the accuracy of the floor pian contained here, measurements of doors, wholews, nooms and any other items are approximate and no responsibility is taken for any error, omission, or mis-statement. This plan is for illustrative purposes only and should be used as such by any prospective purchaser. The services, systems and appliances shown have not been tested and no guarantee as to their operability or efficiency can be given Made with Metropic C2018