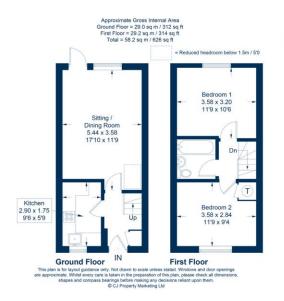

## £1,100 pcm - Available 19th March 2022

EPC Rating '73'

- Two double bedrooms
- Unfurnished
- Gas CH
- Rear garden

Situated in this no through road only a few minutes walk from the town centre shops and Bicester North station, this mid terrace two double bedroom house is in good condition and available unfurnished. Very convenient for access to Bicester Village and only a short drive to Junction 9 of the M40. Two double bedrooms, Bathroom with shower over, Living/Dining room with door to rear garden, Fully fitted Kitchen with cooker, Gas central heating, Attractive low maintenance rear garden, Two allocated spaces and off street parking.