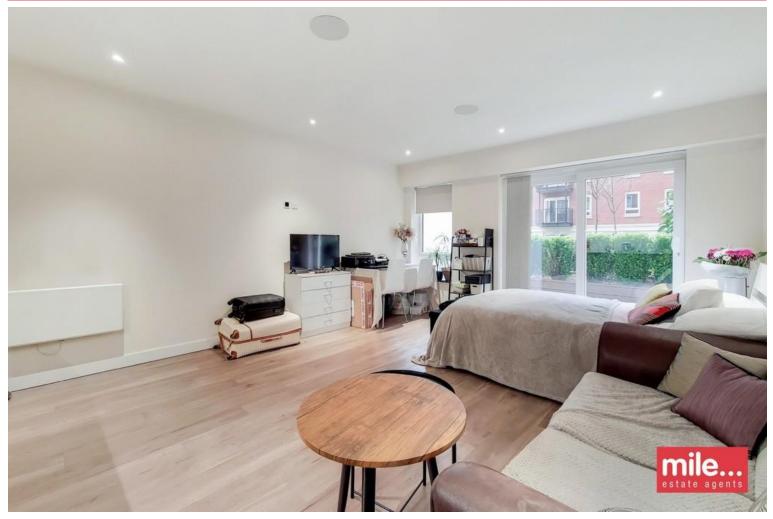

Beaufort Square, London £1,250pcm

Mile are pleased to present this stunning studio to rent in the highly sought after Beaufort Park development. This studio comprises of an open plan kitchen/living space, wooden floors throughout, separate bathroom, outside space and access to the gym/sauna. Close to local amenities and approximately 10 minute walk from Colindale Station (Northern Line). Also includes Water. Available 2nd May! EPC Rating - D

- Spacious Studio in Beaufort Park
- Wooden Flooring
- Fully Fitted Kitchen
- High Specification
- Private Bathroom

- 10 Minute Walk to Colindale Station
- Access to the Gym
- Includes Water
- EPC Rating D
- Available Beginning of May!