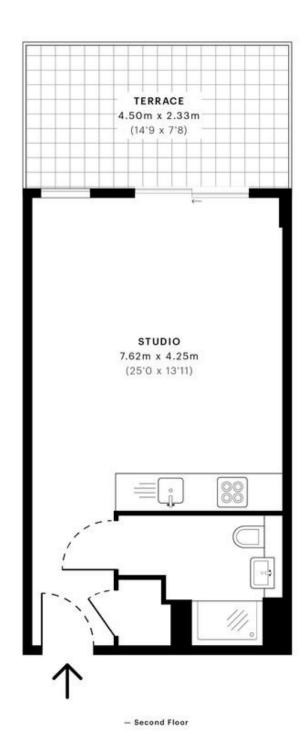

LASER SCAN POINTS 1,218,015

CAPTURE DATE 11/03/2022

1

NET INTERNAL AREA (NIA)
Excludes wills and external features
Includes westrooms, restricted head height
31.55 sqm / 339.60 sqft

Spec Verified floor plans are produced in accordance with

IPMS 38 RESIDENTIAL 42.84 sqm / 461.13 sqft

MONEY LAUNDERING REGULATIONS 2003: Intending purchasers will be asked to produce identification documentation at a later stage and we would ask for your co-operation in order that there will be no delay in agreeing the sale.