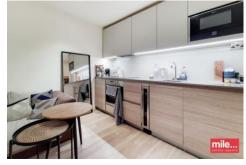

Beaufort Square, London £1,250pcm

Mile are pleased to present this stunning studio to rent in the highly sought after Beaufort Park development. This studio comprises of an open plan kitchen/living space, wooden floors throughout, separate bathroom, outside space and access to the gym/sauna. Close to local amenities and approximately 10 minute walk from Colindale Station (Northern Line). Also includes Water. Available 2nd May! EPC Rating - D

- Spacious Studio in Beaufort Park
- Wooden Flooring
- Fully Fitted Kitchen
- High Specification
- Private Bathroom

- 10 Minute Walk to Colindale Station
- Access to the Gym
- Includes Water
- EPC Rating D
- Available Beginning of May!