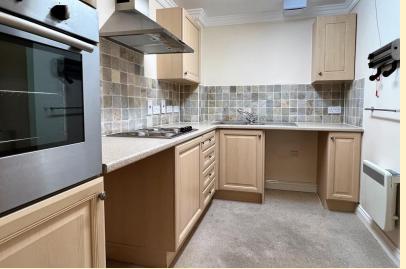

**HALLWAY** Having a large storage cupboard which also houses the hot water cylinder, intercom phone, electric storage heater, carpet flooring and doors off to;

**KITCHEN** 10' 2" x 6' 9" (3.1m x 2.08m) Comprising of wall, base and drawer units, roll edge work surfaces, stainless steel one and a half bowl sink and drainer with mixer tap over, eye level oven and grill, electric hob with extractor hood over, space and plumbing for a dishwasher or washing machine, space for a fridge freezer, electric heater and carpet flooring. Adjoining store room/pantry with space for an appliance under the shelving. The kitchen opens into the lounge diner.