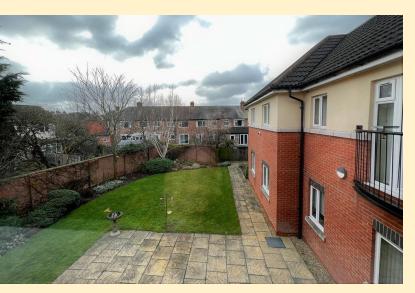

The accommodation in brief comprises; hallway, lounge diner leading into the kitchen, two double bedrooms and shower room. The apartment enjoys views across the communal gardens and off road parking in the private car park.

**LOUNGE DINER** 14' 3" x 10' 1" (4.35m x 3.08m) Having a double glazed window over looking the landscaped communal gardens, ample room for a small dining table, electric heater and carpet flooring.

**SHOWER ROOM** 7' 1" x 5' 7" (2.17m x 1.71m) Comprising of a double shower cubicle, low flush WC, vanity unit wash hand basin, vanity light and shaver point, extractor fan, wall mounted Dimplex heater and tiled splash areas.