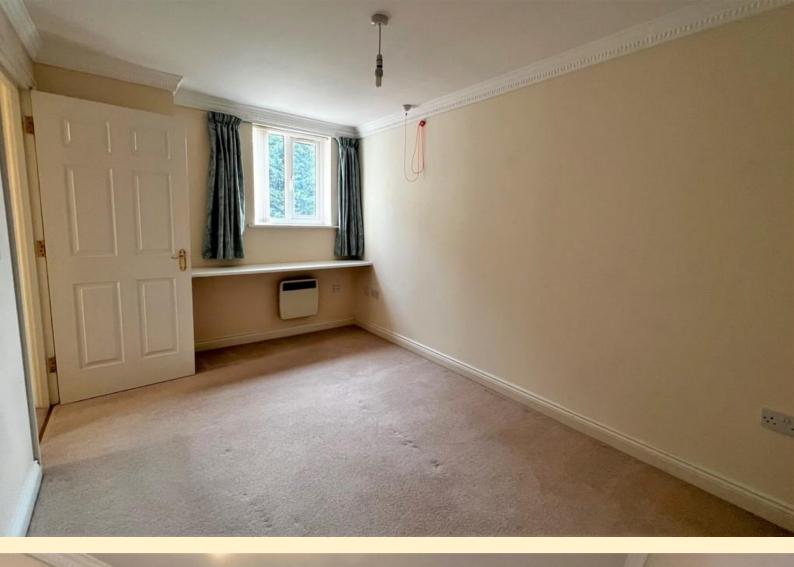

MASTER BEDROOM 8' 10" x 14' 11" (2.7m x 4.55m) Having a double glazed window, electric heater, two inbuilt wardrobes and carpet flooring.

**BEDROOM TWO** 6' 11" x 10' 9" (2.12m x 3.28m) Having a double glazed window, electric heater and carpet flooring.