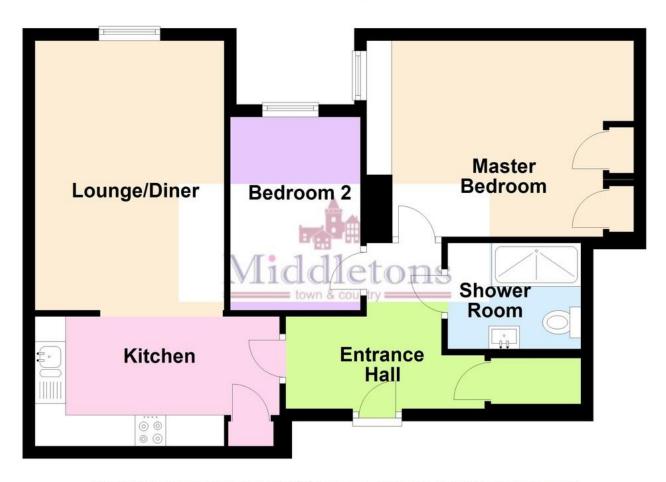

The accommodation in brief comprises; hallway, lounge diner leading into the kitchen, two double bedrooms and shower room. The apartment enjoys views across the communal gardens and off road parking in the private car park.

**HALLWAY** Having a large storage cupboard which also houses the hot water cylinder, intercom phone, electric storage heater, carpet flooring and doors off to;

**KITCHEN** 10' 2" x 6' 9" (3.1m x 2.08m) Comprising of wall, base and drawer units, roll edge work surfaces, stainless steel one and a half bowl sink and drainer with mixer tap over, eye level oven and grill, electric hob with extractor hood over, space and plumbing for a dishwasher or washing machine, space for a fridge freezer, electric heater and carpet flooring. Adjoining store room/pantry with space for an appliance under the shelving. The kitchen opens into the lounge diner.

**LOUNGE DINER** 14' 3" x 10' 1" (4.35m x 3.08m) Having a double glazed window over looking the landscaped communal gardens, ample room for a small dining table, electric heater and carpet flooring.

**SHOWER ROOM** 7' 1" x 5' 7" (2.17m x 1.71m) Comprising of a double shower cubicle, low flush WC, vanity unit wash hand basin, vanity light and shaver point, extractor fan, wall mounted Dimplex heater and tiled splash areas.

MASTER BEDROOM 8' 10" x 14' 11" (2.7m x 4.55m) Having a double glazed window, electric heater, two inbuilt wardrobes and carpet flooring.

**BEDROOM TWO** 6' 11" x 10' 9" (2.12m x 3.28m) Having a double glazed window, electric heater and carpet flooring.

## Floor Plan

This floorplan has been produced by Middletons as a guide only. For further information call 01664 566258

Plan produced using PlanUp.