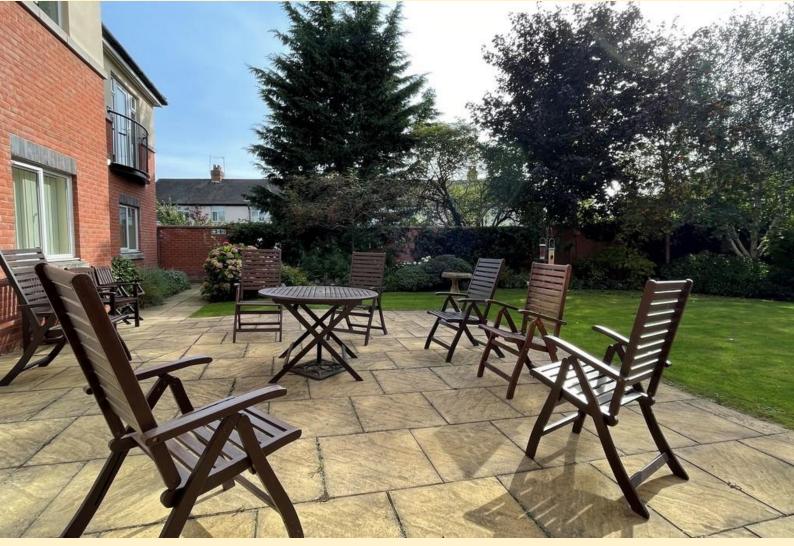

## OVER 55s APARTMENT IN CENTRAL LOCATION - NO CHAIN - FIRST FLOOR

Two bedroom retirement apartment situated in the popular Saddlers Court development conveniently placed in the centre of the town of Melton Mowbray. The apartment offers the benefit of semi independent living with great communal facilities to include a lounge area with tea making facilities, gardens and launderette.

The accommodation in brief comprises; hallway, lounge diner leading into the kitchen, two double bedrooms and shower room. The apartment enjoys views across the communal gardens and off road parking in the private car park.