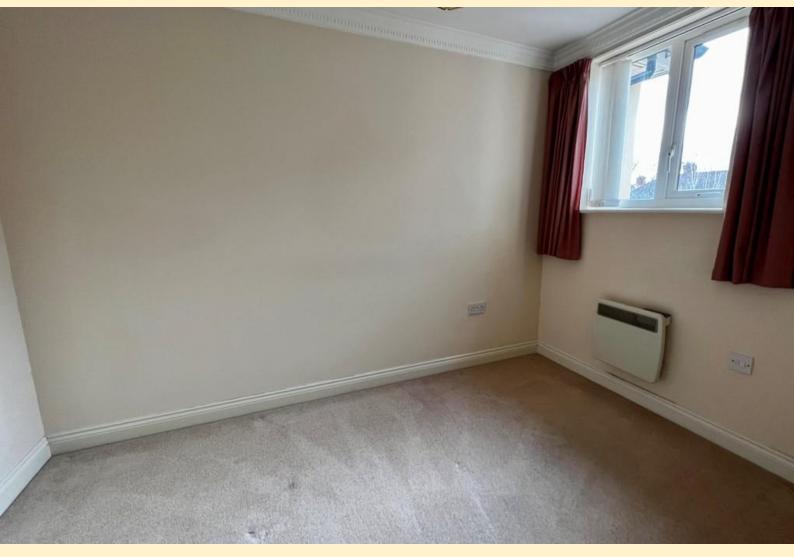

MASTER BEDROOM 8' 10" x 14' 11" (2.7m x 4.55m) Having a double glazed window, electric heater, two inbuilt wardrobes and carpet flooring.

**BEDROOM TWO** 6' 11" x 10' 9" (2.12m x 3.28m) Having a double glazed window, electric heater and carpet flooring.