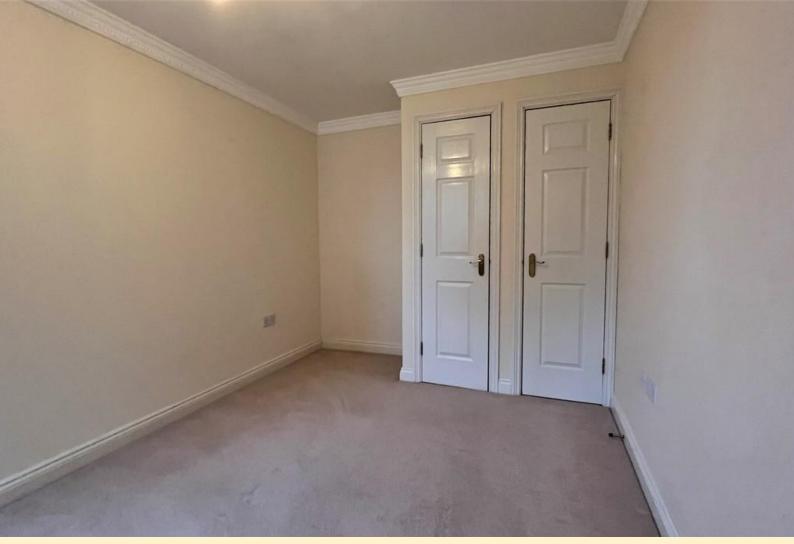

MASTER BEDROOM 8' 10" x 14' 11" (2.7m x 4.55m) Having a double glazed window, electric heater, two inbuilt wardrobes and carpet flooring.

**BEDROOM TWO** 6' 11" x 10' 9" (2.12m x 3.28m) Having a double glazed window, electric heater and carpet flooring.