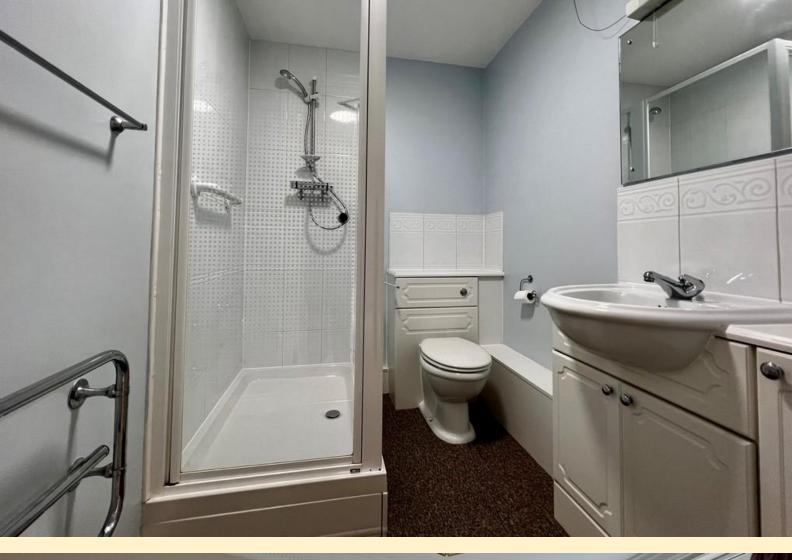

**LOUNGE DINER** 14' 3" x 10' 1" (4.35m x 3.08m) Having a double glazed window over looking the landscaped communal gardens, ample room for a small dining table, electric heater and carpet flooring.

**SHOWER ROOM** 7' 1" x 5' 7" (2.17m x 1.71m) Comprising of a double shower cubicle, low flush WC, vanity unit wash hand basin, vanity light and shaver point, extractor fan, wall mounted Dimplex heater and tiled splash areas.