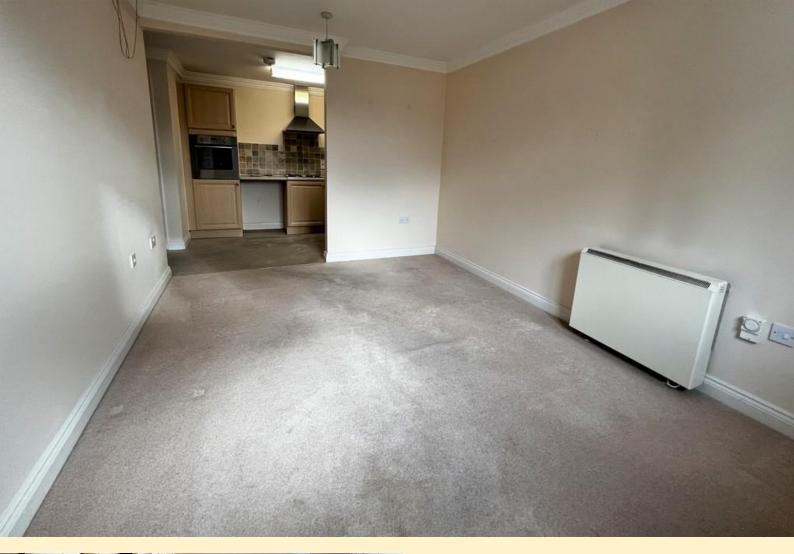

**HALLWAY** Having a large storage cupboard which also houses the hot water cylinder, intercom phone, electric storage heater, carpet flooring and doors off to;

**KITCHEN** 10' 2" x 6' 9" (3.1m x 2.08m) Comprising of wall, base and drawer units, roll edge work surfaces, stainless steel one and a half bowl sink and drainer with mixer tap over, eye level oven and grill, electric hob with extractor hood over, space and plumbing for a dishwasher or washing machine, space for a fridge freezer, electric heater and carpet flooring. Adjoining store room/pantry with space for an appliance under the shelving. The kitchen opens into the lounge diner.

**LOUNGE DINER** 14' 3" x 10' 1" (4.35m x 3.08m) Having a double glazed window over looking the landscaped communal gardens, ample room for a small dining table, electric heater and carpet flooring.

**SHOWER ROOM** 7' 1" x 5' 7" (2.17m x 1.71m) Comprising of a double shower cubicle, low flush WC, vanity unit wash hand basin, vanity light and shaver point, extractor fan, wall mounted Dimplex heater and tiled splash areas.