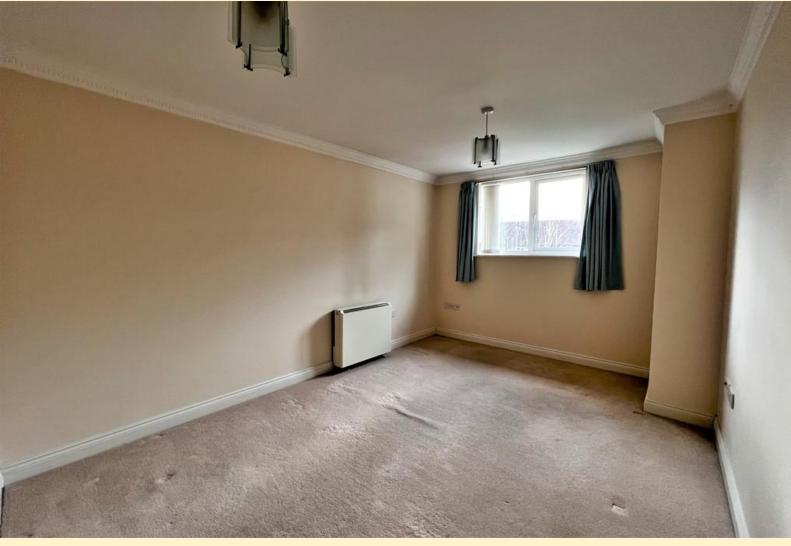

MASTER BEDROOM 8' 10" x 14' 11" (2.7m x 4.55m) Having a double glazed window, electric heater, two inbuilt wardrobes and carpet flooring.

**BEDROOM TWO** 6' 11" x 10' 9" (2.12m x 3.28m) Having a double glazed window, electric heater and carpet flooring.