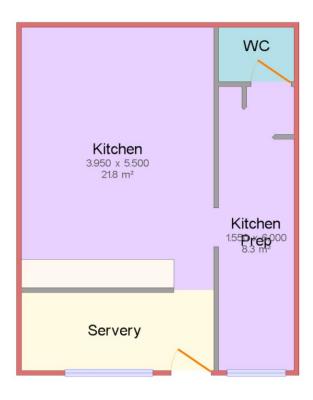

## Floor Plan

Gross internal area: 40.6 m² (437.5 ft²)

Drawings are for illustrative purposes only. Produced using Quick Sketch 3.17.2w

www.mundys.net commercial@mundys.net 01522 556088 Agents Note: Whilst every care  $h\varpi$  been taken to prepare these sales particulars, they are for guidance purposes only. All measurements are approximate are for general guidance purposes only and whilst every care has been taken to ensure their accuracy, they should not be relied upon and potential buyers are advised to recheck the measurements.