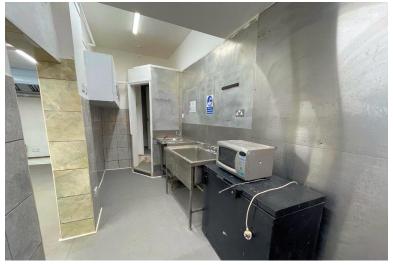

#### **ACCOMMO DATION**

The open-plan premises provide for a retail area and kitchen extending to 27 sq.m (290 sq.ft) and in addition, there is a separate preparation room and staff WC facility providing for a total area of 33 sq.m (360 sq.ft).

#### **SERVICES**

Mains drainage, gas, electricity and water are all connected to the property. Gas connections are provided within the Kitchen, which is fitted to a catering standard.