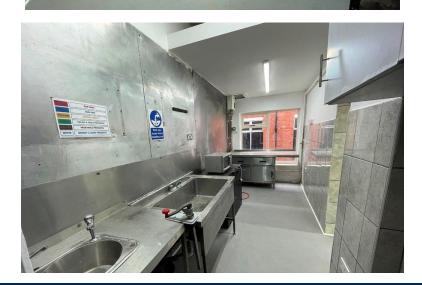

#### **ACCOMMO DATION**

The open-plan premises provide for a retail area and kitchen extending to 27 sq.m (290 sq.ft) and in addition, there is a separate preparation room and staff WC facility providing for a total area of 33 sq.m (360 sq.ft).

#### **SERVICES**

Mains drainage, gas, electricity and water are all connected to the property. Gas connections are provided within the Kitchen, which is fitted to a catering standard.