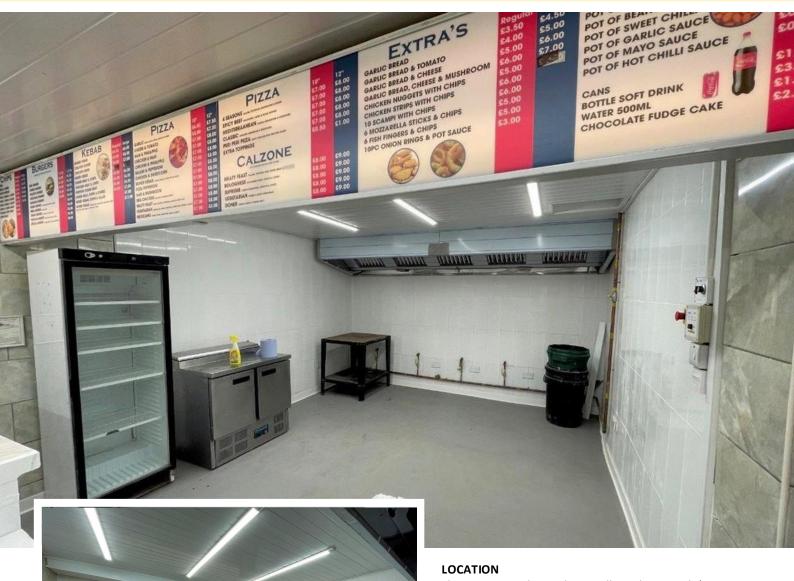

#### **ACCOMMO DATION**

The open-plan premises provide for a retail area and kitchen extending to 27 sq.m (290 sq.ft) and in addition, there is a separate preparation room and staff WC facility providing for a total area of 33 sq.m (360 sq.ft).

#### **SERVICES**

Mains drainage, gas, electricity and water are all connected to the property. Gas connections are provided within the Kitchen, which is fitted to a catering standard.