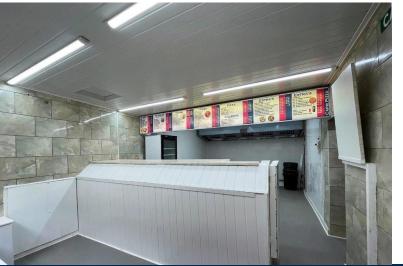

#### **ACCOMMO DATION**

The open-plan premises provide for a retail area and kitchen extending to 27 sq.m (290 sq.ft) and in addition, there is a separate preparation room and staff WC facility providing for a total area of 33 sq.m (360 sq.ft).

#### **SERVICES**

Mains drainage, gas, electricity and water are all connected to the property. Gas connections are provided within the Kitchen, which is fitted to a catering standard.