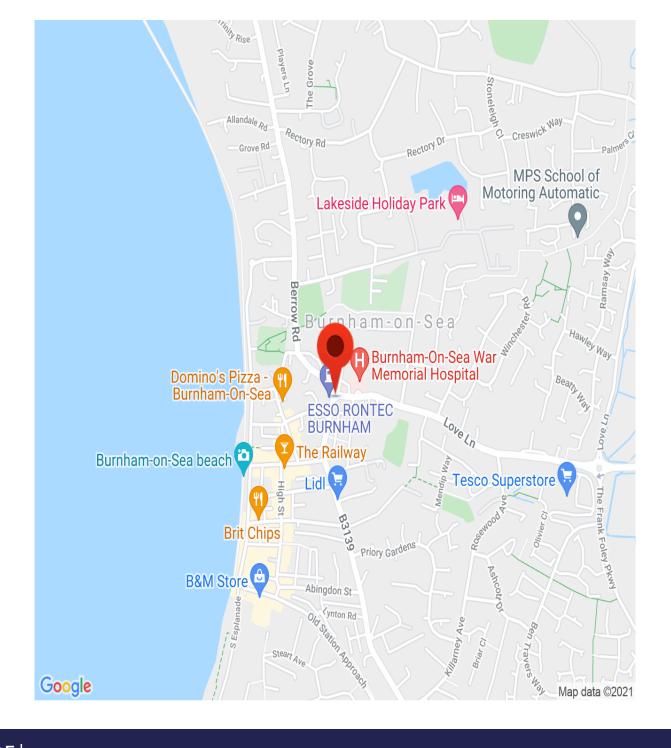

# **SITUATION:**

Standing close to the centre of this sea side town of Burnham-on-Sea. The town enjoys a good level of local trade which is considerably enhanced during the Summer months from holiday visitors. There are numerous facilities within the town including churches, schools, library, hospital, doctors' surgery, hotels, restaurants and public houses. There is also a host of shops and supermarkets. Easy access to the M5 at Edithmead. Mainline railway station in Highbridge.