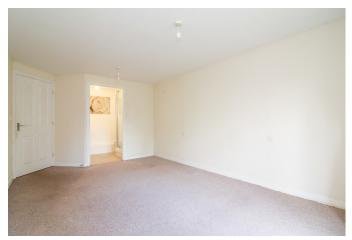

#### BEDROOM ONE

10' 4" x 15' 1" (3.15m x 4.6m)

With two ceiling light points, radiator, wall socket, superb floor space for free standing bedroom furniture, UPVC double glazed French doors opening out to the private courtyard garden, door into:

# BEDROOM TWO

9' 8" x 6' 9" (2.95m x 2.06m)

With a UPVC double glazed window to the side, ceiling light point, radiator, wall socket, door into the airing cupboard enclosing hot water system.