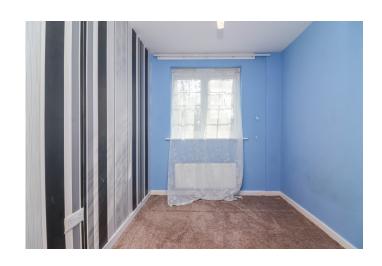

# BEDROOM TWO

9' 8" x 6' 9" (2.95m x 2.06m)

With a UPVC double glazed window to the side, ceiling light point, radiator, wall socket, door into the airing cupboard enclosing hot water system.