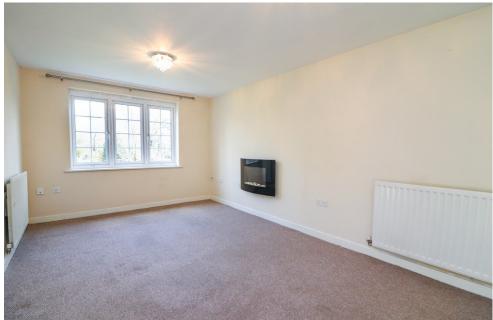

#### **LOUNGE**

16' 1" x 9' 9" (4.9m x 2.97m)

Offering a superb outlook across the communal gardens and tree lined brook through the UPVC double glazed window, the lounge has two ceiling light points, two radiators, wall sockets, telephone connection point (subject to regulations), TV connection point, wall mounted electric fire display, ample floor space for free standing lounge furniture, open access to: