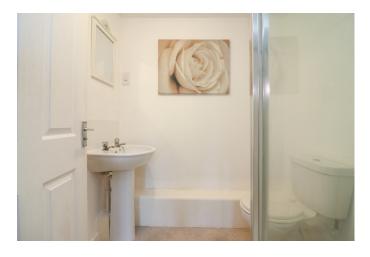

#### **EN-SUITE**

5' 3" x 6' 1" (1.6m x 1.85m)

This matching white suite comprises of a close coupled WC, pedestal hand wash basin with hot and cold taps over and tiled splashback, corner shower unit with waterfall shower head, enclosing ceiling to floor tiled surround, glass side screen and glass door, ceiling light point, radiator, water resistant flooring.

## **BATHROOM**

6' 9" x 5' 6" (2.06m x 1.68m)

This white suite comprises of a panelled bath with hot and cold mixer tap over and attached shower fitment, half filed surround, close coupled WC, pedestal hand wash basin with hot and cold taps over and tiled splashback, ceiling light point, extractor fan, radiator, tile effect water resistant flooring.