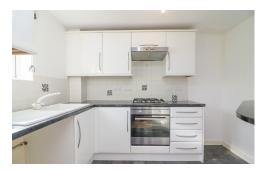

#### FITTED KITCHEN

9' 7" x 6' 6" (2.92m x 1.98m)

With a matching range of base units and drawers, recess and plumbing for washing machine, recess and point for free standing fridge/freezer, built-in 'Indesit' oven with four ring gas hob, tiled splashback and 'Whirlpool' extractor hood over, roll top working surfaces, inset sink and drainer unit with hot and cold mixer tap over, complementary tiled surround, wall sockets, matching range of wall units offering further storage space, housing for the 'Potterton' boiler, obscure UPVC double glazed window to the side, ceiling light point, water resistant tile effect flooring.