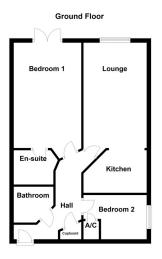

# **Full Description**

attractive apartment located in this enviable ground floor position upon this modern residential development. The property benefits from UPVC double glazing, gas fired central heating and no onward chain, with accommodation comprising: through entrance hall, lounge, fitted kitchen, bedroom one with en-suite, second bedroom, bathroom, private courtyard garden. Internal viewing is considered essential to avoid disappointment.

# THROUGH HALL

Having a ceiling light point, radiator, wall socket, secure front entrance door, security intercom system, door into the storage cupboard enclosing shelving unit, wood grain effect flooring, two ceiling light points, door into:

#### **LOUNGE**

16' 1" x 9' 9" (4.9m x 2.97m)

Offering a superb outlook across the communal gardens and tree lined brook through the UPVC double glazed window, the lounge has two ceiling light points, two radiators, wall sockets, telephone connection point (subject to regulations), TV connection point, wall mounted electric fire display, ample floor space for free standing lounge furniture, open access to:

#### FITTED KITCHEN

9' 7" x 6' 6" (2.92m x 1.98m)

With a matching range of base units and drawers, recess and plumbing for washing machine, recess and point for free standing fridge/freezer, built-in 'Indesit' oven with four ring gas hob, tiled splashback and 'Whirlpool' extractor hood over, roll top working surfaces, inset sink and drainer unit with hot and cold mixer tap over, complementary tiled surround, wall sockets, matching range of wall units offering further storage space, housing for the 'Potterton' boiler, obscure UPVC double glazed window to the side, ceiling light point, water resistant tile effect flooring.

#### BEDROOM ONE

10' 4" x 15' 1" (3.15m x 4.6m)

With two ceiling light points, radiator, wall socket, superb floor space for free standing bedroom furniture, UPVC double glazed French doors opening out to the private courtyard garden, door into:

#### **EN-SUITE**

5' 3" x 6' 1" (1.6m x 1.85m)

This matching white suite comprises of a close coupled WC, pedestal hand wash basin with hot and cold taps over and tiled splashback, corner shower unit with waterfall shower head, enclosing ceiling to floor tiled surround, glass side screen and glass door, ceiling light point, radiator, water resistant flooring.

# BEDROOM TWO

9' 8" x 6' 9" (2.95m x 2.06m)

With a UPVC double glazed window to the side, ceiling light point, radiator, wall socket, door into the airing cupboard enclosing hot water system.

## **BATHROOM**

6' 9" x 5' 6" (2.06m x 1.68m)

This white suite comprises of a panelled bath with hot and cold mixer tap over and attached shower fitment, half filed surround, close coupled WC, pedestal hand wash basin with hot and cold taps over and tiled splashback, ceiling light point, extractor fan, radiator, tile effect water resistant flooring.