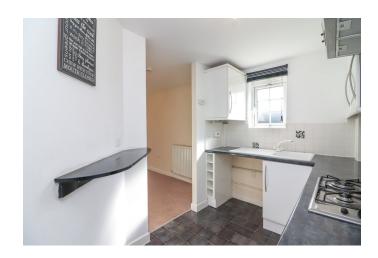

#### FITTED KITCHEN

9' 7" x 6' 6" (2.92m x 1.98m)

With a matching range of base units and drawers, recess and plumbing for washing machine, recess and point for free standing fridge/freezer, built-in 'Indesit' oven with four ring gas hob, tiled splashback and 'Whirlpool' extractor hood over, roll top working surfaces, inset sink and drainer unit with hot and cold mixer tap over, complementary tiled surround, wall sockets, matching range of wall units offering further storage space, housing for the 'Potterton' boiler, obscure UPVC double glazed window to the side, ceiling light point, water resistant tile effect flooring.