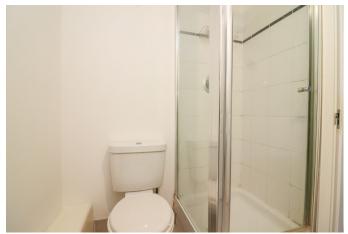

#### **EN-SUITE**

5' 3" x 6' 1" (1.6m x 1.85m)

This matching white suite comprises of a close coupled WC, pedestal hand wash basin with hot and cold taps over and tiled splashback, corner shower unit with waterfall shower head, enclosing ceiling to floor tiled surround, glass side screen and glass door, ceiling light point, radiator, water resistant flooring.

## **BATHROOM**

6' 9" x 5' 6" (2.06m x 1.68m)

This white suite comprises of a panelled bath with hot and cold mixer tap over and attached shower fitment, half filed surround, close coupled WC, pedestal hand wash basin with hot and cold taps over and tiled splashback, ceiling light point, extractor fan, radiator, tile effect water resistant flooring.