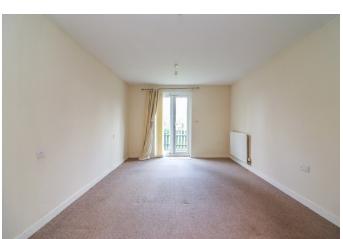

#### **LOUNGE**

16' 1" x 9' 9" (4.9m x 2.97m)

Offering a superb outlook across the communal gardens and tree lined brook through the UPVC double glazed window, the lounge has two ceiling light points, two radiators, wall sockets, telephone connection point (subject to regulations), TV connection point, wall mounted electric fire display, ample floor space for free standing lounge furniture, open access to: