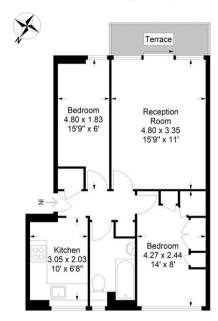

## **Arbor Court. N16**

Approximate Gross Internal Area

Ground Floor = 552 sq ft / 51.28 sq m

## **Ground Floor**

JULIAN REID SPECIAL DISCLAIMER:-For Illustration Purposes Only - Not To Scale Floor plan For Julian Reid

Important notice: Julian Reid, their clients and any joint agents give notice that: 1: They are not authorized to make or give representations or warranties in relation to the property either here or elsewhere, either on their own behalf or on behalf of the client or otherwise. They assume no responsibility for any statement that may be made be made in these particulars. These particulars do not form part of any offer or contract and must not be relied upon as statements or representations of fact. 2: Any areas, measurements or distances are approximate. The text, photographs and plans are for quidance only and are not necessarily comprehensive. It should not be assumed that the property has all necessary planning, building regulation or other consents and Julian Reid have not tested any services, equipment or facilities. Purchasers must satisfy themselves by inspection or otherwise. J352 Ravensworth 01670 713330