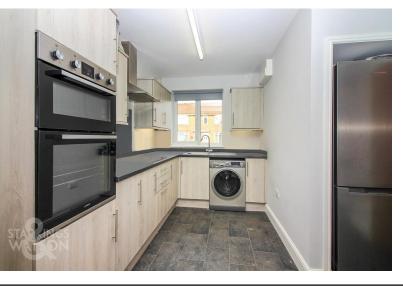

## **KITCHEN**

16' 8" x 10' Max (5.08m x 3.05m) Fitted range of wall and base level units with complementary rolled edge work surfaces and inset stainless steel sink and drainer unit with mixer tap, matching up-stands, inset electric hob and extractor fan over, built-in eye level electric double oven, space for fridge freezer, space for washing machine, vinyl flooring, radiator, uPVC double glazed window to front, telephone point, smooth ceiling, door to: