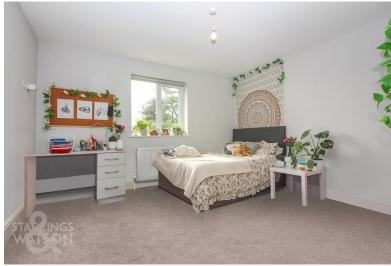

# DOUBLE BEDROOM

11' 7" x 10' 7" Max (3.53m x 3.23m) Fitted carpet, radiator, uPVC double glazed window to rear, television point, smooth ceiling, door to:

## **EN SUITE**

Three piece suite comprising low level W.C, pedestal hand wash basin, shower cubicle with thermostatically controlled shower and glazed shower screen, aqua board splash backs, shaver point, wall mounted vanity mirror, extractor fan, vinyl flooring, vertical radiator, uPVC obscure double glazed window to front, smooth ceiling.