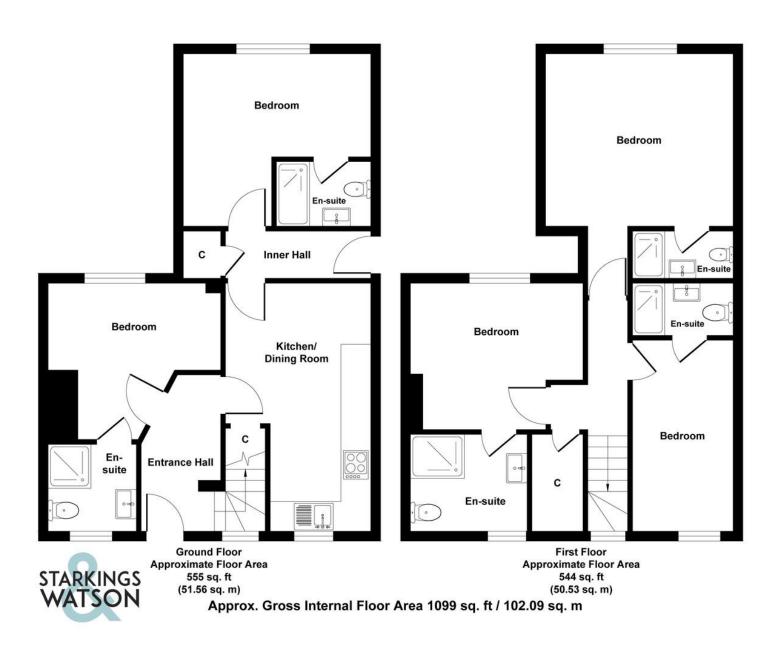

# **ENTRANCE HALL**

Fitted carpet, telephone point, thermostat heating control, stairs to first floor landing, smooth ceiling, doors to:

# DOUBLE BEDROOM

11' 7" x 10' 7" Max (3.53m x 3.23m) Fitted carpet, radiator, uPVC double glazed window to rear, television point, smooth ceiling, door to:

## **EN SUITE**

Three piece suite comprising low level W.C, pedestal hand wash basin, shower cubicle with thermostatically controlled shower and glazed shower screen, aqua board splash backs, shaver point, wall mounted vanity mirror, extractor fan, vinyl flooring, vertical radiator, uPVC obscure double glazed window to front, smooth ceiling.

## **KITCHEN**

16' 8" x 10' Max (5.08m x 3.05m) Fitted range of wall and base level units with complementary rolled edge work surfaces and inset stainless steel sink and drainer unit with mixer tap, matching up-stands, inset electric hob and extractor fan over, built-in eye level electric double oven, space for fridge freezer, space for washing machine, vinyl flooring, radiator, uPVC double glazed window to front, telephone point, smooth ceiling, door to:

## **INNER HALL**

Fitted carpet, radiator, uPVC double glazed door to side, built-in storage cupboard, smooth ceiling, door to:

## **DOUBLE BEDROOM**

12' 6" x 11' 7" Max (3.81m x 3.53m) Fitted carpet, radiator, uPVC double glazed window to rear, television point, smooth ceiling, door to:

#### **EN SUITE**

Three piece suite comprising low level W.C, pedestal hand wash basin, shower cubicle with electric shower and glazed shower screen, aqua board splash backs, shaver point, extractor fan, vinyl flooring, vertical radiator, smooth ceiling.

# STAIRS TO FIRST FLOOR LANDING

Fitted carpet, uPVC double glazed door to front, cupboard housing wall mounted gas fired central heating boiler, smooth ceiling with loft access hatch, doors to:

#### **DOUBLE BEDROOM**

 $11' 10" \times 9' 10"$  Max (3.61m x 3m) Fitted carpet, radiator, uPVC double glazed window to rear, television point, smooth ceiling, door to:

## **EN SUITE**

Three piece suite comprising low level W.C, pedestal hand wash basin, shower cubicle with thermostatically controlled shower and glazed shower screen, aqua board splash backs, shaver point, extractor fan, vinyl flooring, vertical radiator, uPVC obscure double glazed window to front, smooth ceiling.

## **DOUBLE BEDROOM**

12' 10"  $\times$  7' 1" (3.91m  $\times$  2.16m) Fitted carpet, radiator, uPVC double glazed window to front, television point, smooth ceiling, door to:

## **EN SUITE**

Three piece suite comprising low level W.C, pedestal hand wash basin, shower cubicle with thermostatically controlled shower and glazed shower screen, aqua board splash backs, shaver point, wall mounted vanity mirror, extractor fan, vinyl flooring, vertical radiator, smooth ceiling.

## **DOUBLE BEDROOM**

 $18'\,7''\times 12'\,7''$  Max (5.66m x 3.84m) Fitted carpet, radiator, uPVC double glazed window to rear, television point, smooth ceiling, door to

## **EN SUITE**

Three piece suite comprising low level W.C, pedestal hand wash basin, shower cubicle with electric shower and glazed shower screen, aqua board splash backs, shaver point, extractor fan, vinyl flooring, vertical radiator, smooth ceiling.