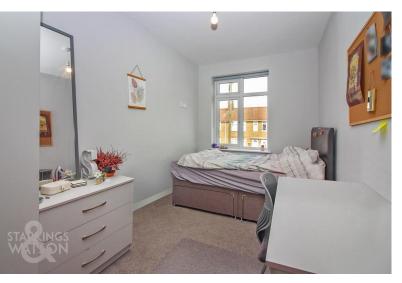

#### **DOUBLE BEDROOM**

 $11' 10" \times 9' 10"$  Max (3.61m x 3m) Fitted carpet, radiator, uPVC double glazed window to rear, television point, smooth ceiling, door to:

## **EN SUITE**

Three piece suite comprising low level W.C, pedestal hand wash basin, shower cubicle with thermostatically controlled shower and glazed shower screen, aqua board splash backs, shaver point, extractor fan, vinyl flooring, vertical radiator, uPVC obscure double glazed window to front, smooth ceiling.

## **DOUBLE BEDROOM**

12' 10"  $\times$  7' 1" (3.91m  $\times$  2.16m) Fitted carpet, radiator, uPVC double glazed window to front, television point, smooth ceiling, door to:

## **EN SUITE**

Three piece suite comprising low level W.C, pedestal hand wash basin, shower cubicle with thermostatically controlled shower and glazed shower screen, aqua board splash backs, shaver point, wall mounted vanity mirror, extractor fan, vinyl flooring, vertical radiator, smooth ceiling.