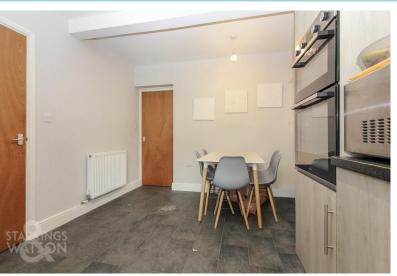

## **KITCHEN**

16' 8" x 10' Max (5.08m x 3.05m) Fitted range of wall and base level units with complementary rolled edge work surfaces and inset stainless steel sink and drainer unit with mixer tap, matching up-stands, inset electric hob and extractor fan over, built-in eye level electric double oven, space for fridge freezer, space for washing machine, vinyl flooring, radiator, uPVC double glazed window to front, telephone point, smooth ceiling, door to: