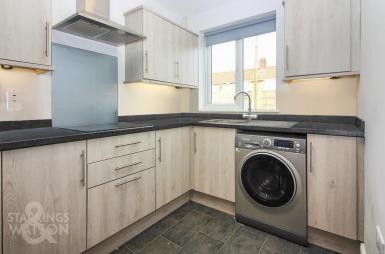

## **KITCHEN**

16' 8" x 10' Max (5.08m x 3.05m) Fitted range of wall and base level units with complementary rolled edge work surfaces and inset stainless steel sink and drainer unit with mixer tap, matching up-stands, inset electric hob and extractor fan over, built-in eye level electric double oven, space for fridge freezer, space for washing machine, vinyl flooring, radiator, uPVC double glazed window to front, telephone point, smooth ceiling, door to: