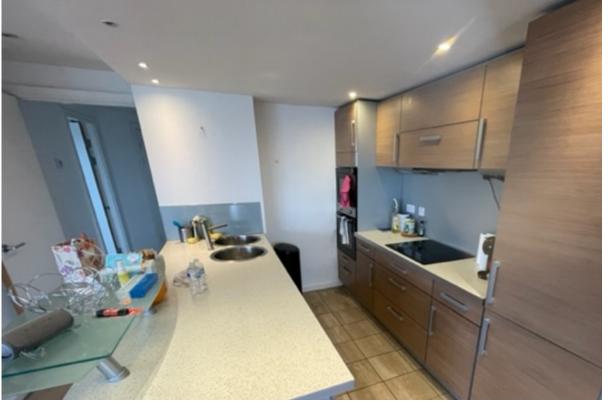

This spacious, 11th floor apartment covers approximately 1055 square feet and briefly comprises of a large open plan living, kitchen and dining area with floor to ceiling corner glazing and balcony with views of the surrounding city & river. Both bedrooms are of exceptional size with the master having ample space for a King size bed and access to the luxurious ensuite with walk in shower. The kitchen is well equipped with high quality appliances including full size fridge freezer and dishwasher. There is a west facing balcony off the living area with fantastic city and river views.