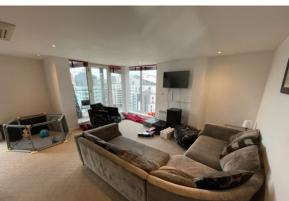

This spacious, 11th floor apartment covers approximately 1055 square feet and briefly comprises of a large open plan living, kitchen and dining area with floor to ceiling corner glazing and balcony with views of the surrounding city & river. Both bedrooms are of exceptional size with the master having ample space for a King size bed and access to the luxurious ensuite with walk in shower. The kitchen is well equipped with high quality appliances including full size fridge freezer and dishwasher. There is a west facing balcony off the living area with fantastic city and river views.