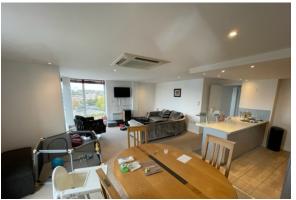

This spacious, 11th floor apartment covers approximately 1055 square feet and briefly comprises of a large open plan living, kitchen and dining area with floor to ceiling corner glazing and balcony with views of the surrounding city & river. Both bedrooms are of exceptional size with the master having ample space for a King size bed and access to the luxurious ensuite with walk in shower. The kitchen is well equipped with high quality appliances including full size fridge freezer and dishwasher. There is a west facing balcony off the living area with fantastic city and river views.