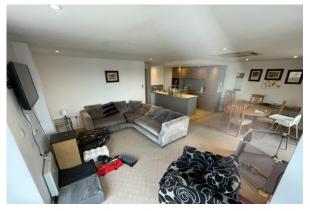

This spacious, 11th floor apartment covers approximately 1055 square feet and briefly comprises of a large open plan living, kitchen and dining area with floor to ceiling corner glazing and balcony with views of the surrounding city & river. Both bedrooms are of exceptional size with the master having ample space for a King size bed and access to the luxurious ensuite with walk in shower. The kitchen is well equipped with high quality appliances including full size fridge freezer and dishwasher. There is a west facing balcony off the living area with fantastic city and river views.