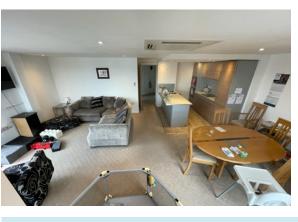

This spacious, 11th floor apartment covers approximately 1055 square feet and briefly comprises of a large open plan living, kitchen and dining area with floor to ceiling corner glazing and balcony with views of the surrounding city & river. Both bedrooms are of exceptional size with the master having ample space for a King size bed and access to the luxurious ensuite with walk in shower. The kitchen is well equipped with high quality appliances including full size fridge freezer and dishwasher. There is a west facing balcony off the living area with fantastic city and river views.