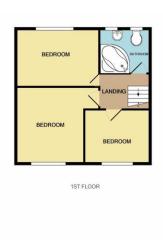

LANDING

BEDROOM 1 13' x 9' 1" (3.96m x 2.77m)

BEDROOM 2 13' 1" x 10' 9" (3.99m x 3.28m)

BEDROOM 3 9' 4" x 8' 1" (2.84m x 2.46m)

BATHROOM 7' 6" x 7' (2.29m x 2.13m)

REAR GARDEN - 30FT DEEP

"Our Service is Key"