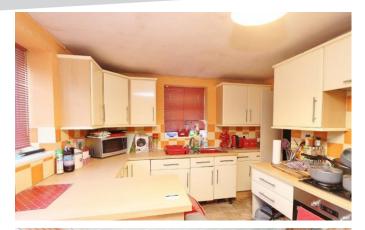

**HALLWAY** 

KITCHEN 13' 9" x 10' (4.19m x 3.05m)

UTILITY ROOM 9' 9" x 4' (2.97m x 1.22m)

LIVING ROOM 15' x 11' 2" (4.57m x 3.4m)

CONSERVATORY 19' 6" x 6' 5" (5.94m x 1.96m)

STORE ROOM 9' 7" x 7' 1" (2.92m x 2.16m)