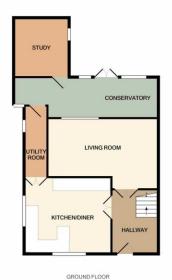

**HALLWAY** 

KITCHEN 13' 9" x 10' (4.19m x 3.05m)

UTILITY ROOM 9' 9" x 4' (2.97m x 1.22m)

LIVING ROOM 15' x 11' 2" (4.57m x 3.4m)

CONSERVATORY 19' 6" x 6' 5" (5.94m x 1.96m)

STORE ROOM 9' 7" x 7' 1" (2.92m x 2.16m)