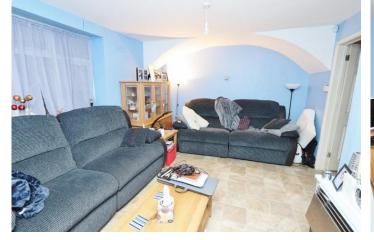

**HALLWAY** 

KITCHEN 13' 9" x 10' (4.19m x 3.05m)

UTILITY ROOM 9' 9" x 4' (2.97m x 1.22m)

LIVING ROOM 15' x 11' 2" (4.57m x 3.4m)

CONSERVATORY 19' 6" x 6' 5" (5.94m x 1.96m)

STORE ROOM 9' 7" x 7' 1" (2.92m x 2.16m)