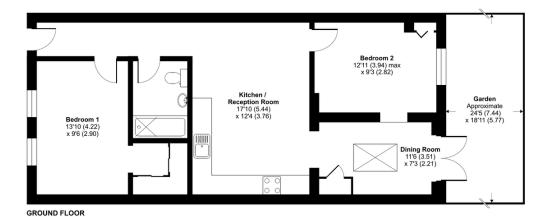

## Shirland Road, London, W9

Certified Property Measurer Floor plan produced in accordance with RICS Property Measurement Standards incorporating International Property Measurement Standards (IPMS2 Residential). © nichecom 2022. Produced for Spencer & Spencer, REF: 808/223

Agents Note: Whilst every care has been taken to prepare these particulars, they are for guidance purposes only. All measurements are approximate are for general guidance purposes only and whilst every care has been taken to ensure their accuracy, they should not be relied upon and potential buyers/tenants are advised to recheck the measurements