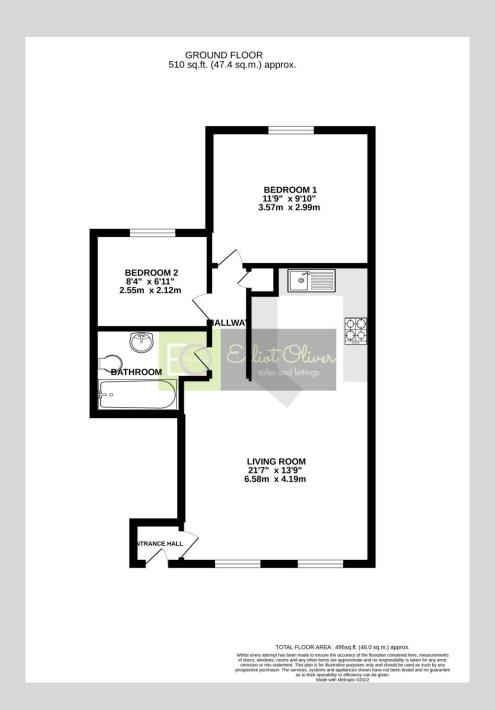

## Farm Street, Gloucester GL1 5AD

\*INVESTORS ONLY\* This two bedroom, ground floor apartment is located in a modern development in Gloucester. Comprising of open plan living / dining / kitchen area with integrated appliances, two bedrooms and a modern bathroom. The property further benefits from double glazing and secure allocated parking and is currently rented at £675pcm giving a yield of 6.2%.