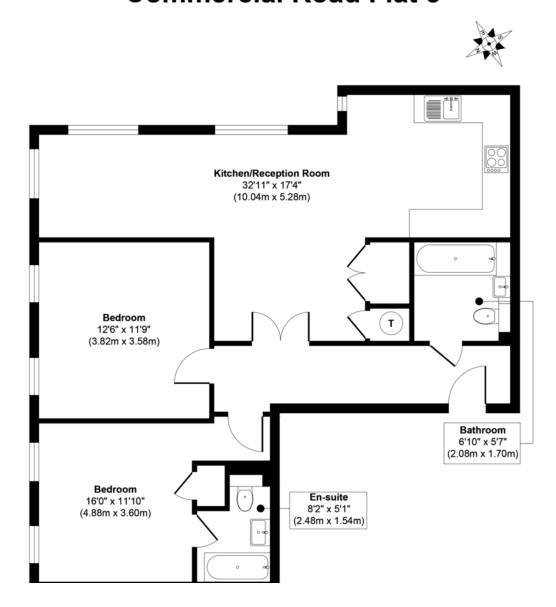

# NET — IA LETTINGS .COM

Flat 5, Gallery Apartments, Commercial Road

 Ideally located a short walk to Whitechapel Underground & Shadwell DLR £2,100 pcm Fees Apply

• Two Bedrooms

Two Bathrooms











Flat 5, Gallery Apartments, Commercial Road, London, E1 2PS



# **Property Description**

%full\_description\_title[b,br,#0a3646]\_dim[i]%





# **Commercial Road Flat 5**



## **Viewings**

By Appointment only

### Council Tax Band

Band F

#### **Local Authority**

Tower Hamlets London Borough Council

### **Registered Office**

Suite C, 36-40 Copperfield Road, London, E3 4RR /08050057











Zoopla.co.uk (PrimeLocation





www.netlettings.com management@netlettings.com

020 8981 5551

Agents Note: Whilst every care has been taken to prepare these particulars, they are for guidance purposes only. All measurements are approximate are for general guidance purposes only and whilst every care has been taken to ensure their accuracy, they should not be relied upon and potential tenants are advised to recheck the measurements.