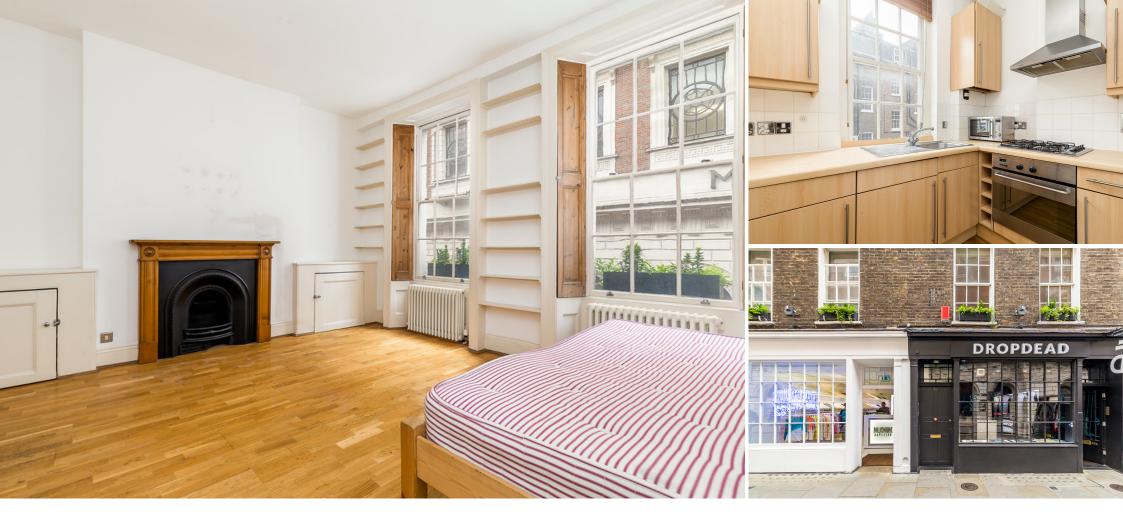

Situated on the first floor of a period building in the heart of Carnaby this studio apartment features high ceilings and period features including original shutters on the windows and a lovely fireplace, there is a separate kitchen to the rear of the property. Available mid June on an unfurnished basis.

#### **WHAT WE LOVE:**

The location - in the heart of Carnaby Moments from Kingly Court and all its fantastic restaurants

The period features - original shutters on the windows

Minutes from Berwick Street food market Moments from tranquil Golden Square.

### WHAT YOU NEED TO KNOW:

First floor Retail shop below Separate kitchen Wood Floors Available mid June.