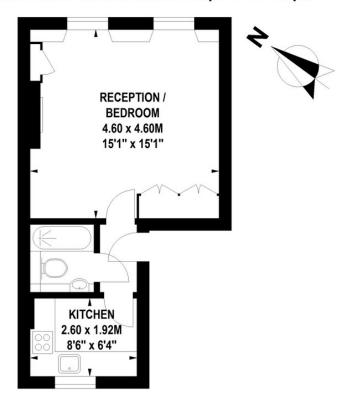

## Floorplan

# Marshall Street, W1

Approximate Gross Internal Area 31 sq m / 334 sq ft

**First Floor** 

Floor Plan produced for Tavistock Bow by Mays Floorplans © . Tel 020 3397 4594 Illustration for identification purposes only, not to scale All measurements are maximum, and include wardrobes and window bays where applicable