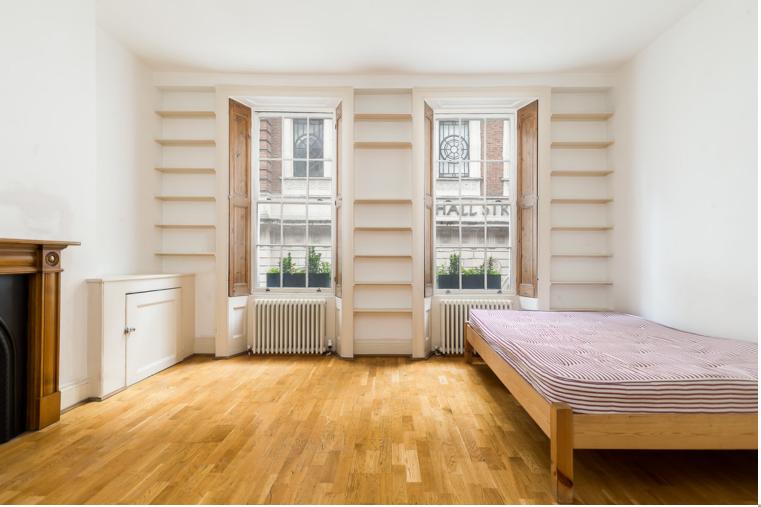

Situated on the first floor of a period building in the heart of Carnaby this studio apartment features high ceilings and period features including original shutters on the windows and a lovely fireplace, there is a separate kitchen to the rear of the property. Available mid June on an unfurnished basis.

#### **WHAT WE LOVE:**

The location - in the heart of Carnaby Moments from Kingly Court and all its fantastic restaurants

The period features - original shutters on the windows

Minutes from Berwick Street food market Moments from tranquil Golden Square.