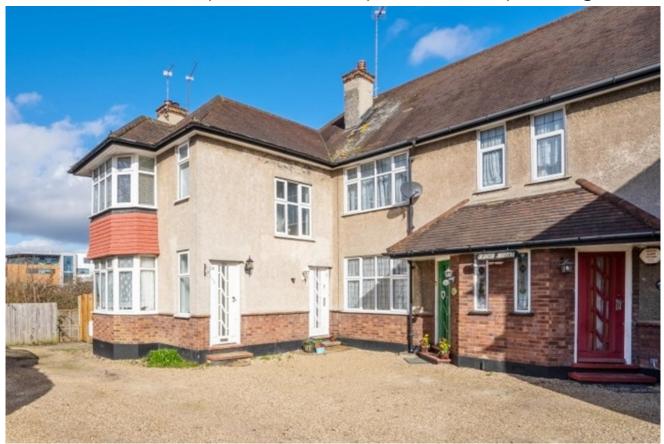

### PINNER ROAD, NORTHWOOD, MIDDLESEX, HA6 1QP

PRICE....£369,950....LEASEHOLD

This two bedroom ground floor maisonette (663 sq ft/61.6 sq m) is presented in excellent order throughout. The accommodation has wood flooring and double glazed windows and includes a naturally light living room, a contemporary kitchen with integrated appliances, two double bedrooms and a fully tiled bathroom. Outside there is allocated parking for two cars and a secluded 50' rear garden. The property is ideally located within a third of a mile of Northwood Hills shopping facilities, restaurants and the Metropolitan line train station.