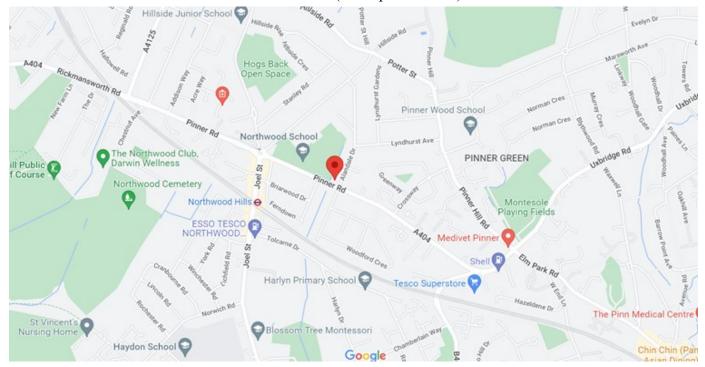

### PINNER ROAD, NORTHWOOD, MIDDLESEX, HA6 1QP

PRICE....£369,950....LEASEHOLD

This two bedroom ground floor maisonette (663 sq ft/61.6 sq m) is presented in excellent order throughout. The accommodation has wood flooring and double glazed windows and includes a naturally light living room, a contemporary kitchen with integrated appliances, two double bedrooms and a fully tiled bathroom. Outside there is allocated parking for two cars and a secluded 50' rear garden. The property is ideally located within a third of a mile of Northwood Hills shopping facilities, restaurants and the Metropolitan line train station.

#### **LOCAL SCHOOLS**

Harlyn Primary School - 0.37 miles Pinner Wood School - 0.43 miles Northwood School - 0.1 miles Haydon School - 0.59 miles

#### **LOCAL TRANSPORT**

Northwood Hills Station (Metropolitan Line) - 0.3 miles