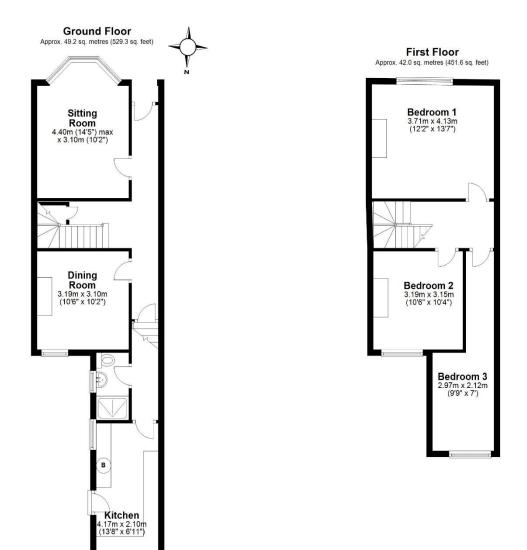

# lewis white

St Marys Road has long been one of the most popular roads in Reigate due to the proximity to the park, town centre, schools and the beautiful Victorian street scene.

We are delighted to offer this project which has tremendous scope to once again be a gorgeous home. You will find 2 reception rooms on the ground floor along with a shower room and fitted kitchen. On the first floor there are 3 bedrooms and access to the loft.

#### 55 St Marys Road, Reigate, Surrey, RH2 7JH

- 3 spacious bedrooms
- Sitting room with fireplace and bay window.
- Dining room.
- Spacious kitchen.
- Shower room
- Gas central heating and double glazing.
- Superb central Reigate location. Attractive Victorian elevation.
- Attractive Victorian elevation.

01737 245779

Total area: approx. 91.1 sq. metres (980.8 sq. feet)

Lewis White Estate Agents Ltd, Sommers House, Linkfield Corner, Redhill, RH1 1BB www.leiwswhite.net info@lewiswhite.net

lewis white

01737 245779