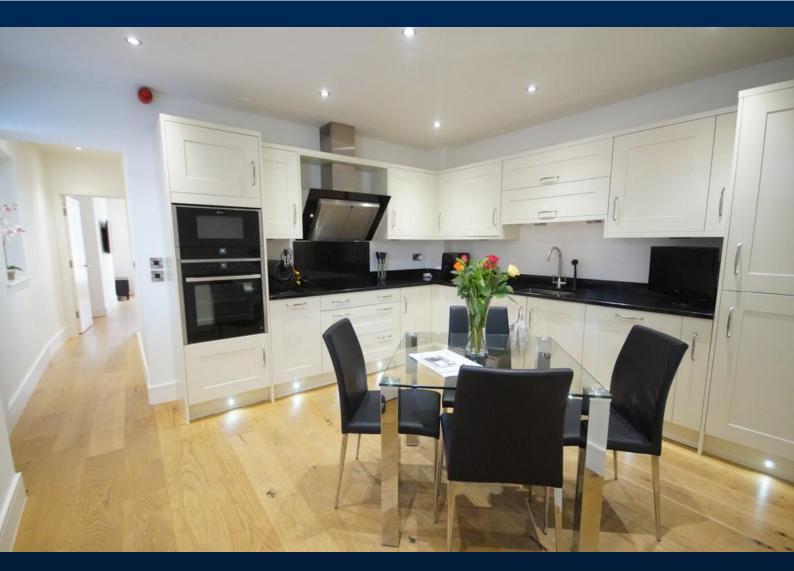

## £1,100 pcm

This is a luxurious Fully Furnished, two bedroomed apartment located in the heart of the City Centre. The contemporary proper ty has accommodation briefly comprising; Entrance Hall, Lounge with sofas, fully fitted Kitchen diner with high end appliances, Bedroom 1 with bed and built-in wardrobes and the master Bedroom with bed, wardrobes & En-suite Shower Room leading out on to a highly sought after spacious roof terrace.

#### ACCOMMODATION

The stunning property briefly comprises secured entry to communal stairwell, private Entrance Hall leading to; Lounge with sofas, fully fitted Kitchen diner with high end appliances, Bedroom 1 with bed and built-in wardrobes and the master Bedroom with bed, wardrobes & En-suite Shower Room leading out on to a highly sought after spacious roof terrace.