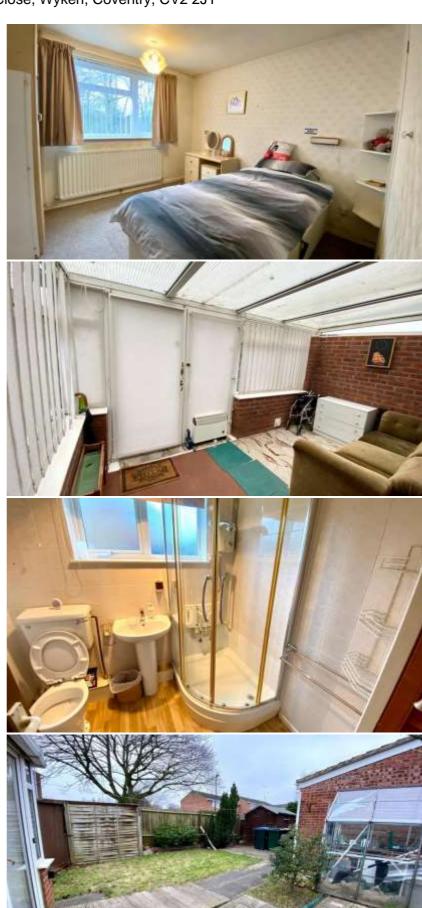

#### **Bedroom 1**

3.71m (12' 2") x 2.77m (9' 1") window to the rear. Central heating radiator.

#### Bedroom 2

3.23m (10' 7") apprx. x 3.0m (9' 10") apprx.

upvc double glazed window to the front. Central heating radiator. Built in double wardrobe.

#### **Shower Room**

uPVC double glazed window to the side. central heating radiator. white suite. low level wc. pedestal wash hand basin. shower cubicle & shower. built in cupboard.

# **Lean to Conservatory**

4.0m (13' 1") apprx. x 2.12m (6' 11") apprx.

upvc double glazed french doors to the rear garden