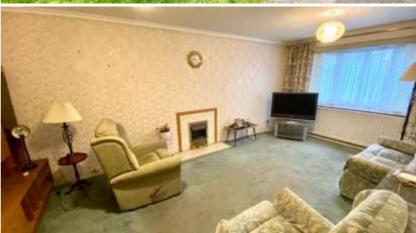

# Lounge

3.7m (12' 2") apprx. x 5.7m (18' 8") apprx.

Central heating radiator, coal effect gas fire. upvc double glazed window to the front.