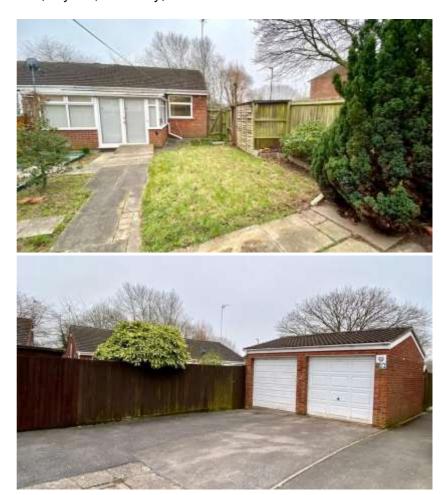

## **Exterior**

Front - Laid to Lawn and over looking sowe valley. Rear access to side. Rear - Laid to lawn and paved area. Door to single garage which has garage door to front and rear to enable vehicle to enter rear garden.