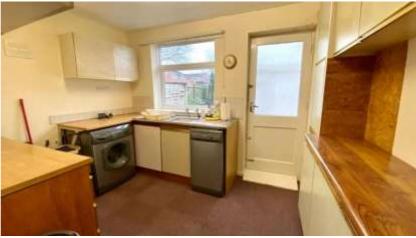

#### Kitchen

3.38m (11' 1") apprx. x 2.42m (7' 11") apprx.

upvc double glazed window to the rear. fitted wall and base units with work tops over. plumbing and space for slimline dishwasher. plumbing and space for automatic washing machine. single drain stainless steel sink. door to;