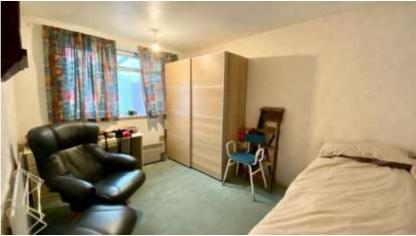

#### **Bedroom 1**

3.71m (12' 2") x 2.77m (9' 1") window to the rear. Central heating radiator.

#### Bedroom 2

3.23m (10' 7") apprx. x 3.0m (9' 10") apprx.

upvc double glazed window to the front. Central heating radiator. Built in double wardrobe.