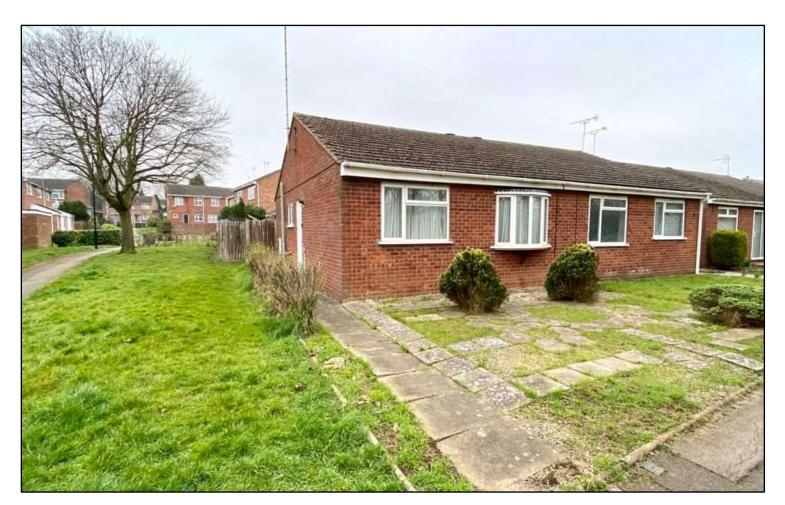

# 16 Fontmell Close, Clifford Park, Coventry, CV2 2JY

Asking Price £230,000

Semi Detached Bungalow
Two Bedrooms

uPVC Double Glazed & Gas Centrally Heated
Shower Room
Lounge
Kitchen
Lean to Conservatory

Gardens to Front and Rear. Front over looking Sowe Valley.
Garage

## **Exterior**

Front - Laid to Lawn and over looking sowe valley. Rear access to side. Rear - Laid to lawn and paved area. Door to single garage which has garage door to front and rear to enable vehicle to enter rear garden.