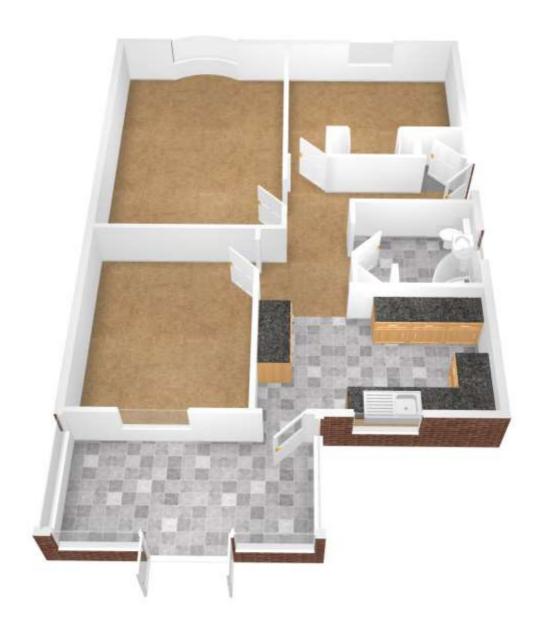

## Accommodation comprising;

uPVC double glazed door to; Hall, cupboard housing boiler. Gas central heating radiator. doors to lounge, bedrooms 1 & 2, shower room, open plan to kitchen.