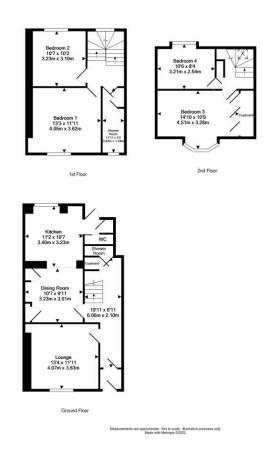

ENTRANCE PORCH, HALLWAY, LOUNGE, DINING ROOM, KITCHEN, WC, 2 SHOWER ROOMS, 4 BEDROOMS, GARDEN

PRICE: Offers over £129,000 are invited

#### **DESCRIPTION:**

The opportunity arises to acquire a traditional, semidetached townhouse located within easy reach of the town centre and all major amenities.

Of traditional construction under a tile & felt roof, the property provides most spacious family accommodation over three levels and benefits from an open plan 'dining' kitchen, delightful shower room, wood burning stove, uPVC double glazing (some new windows installed,) and gas fired central heating. To the rear of the property there is generous area of walled garden.

## HALLWAY:

The hall provides access to almost all of the ground floor accommodation and staircase to the upper levels. Under stairs cupboard and CH radiator.

## LOUNGE:

A well-proportioned main lounge to the front with attractive period cornice, gas fire, display recess with cupboard below, TV point, and CH radiator.

### **DINING ROOM:**

A dining room laid out in an open plan basis with the kitchen. There is a stone fire surround housing a wood burning stove, cupboard housing the gas fired central heating boiler, display recess with cupboard below, and CH radiator.

## KITCHEN:

The kitchen is fitted with a range of floor and wall mounted units in a beech design with solid wood worktops incorporating an asterite sink with mixer. There is a gas hob, extractor hood, built-in oven, and plumbing for an automatic washing machine. Tiled flooring, pine ceiling, and recessed lighting.

# WC: Comprising a WHB and WC. CH radiator.

## SHOWER ROOM:

A ground floor shower room comprising a shower cubicle with an electric shower. Heated towel rail.

# SHOWER ROOM:

The shower room is fitted with a WHB, WC, and shower cubicle with an electric shower. Heated towel rail.

## BEDROOM 1:

A spacious bedroom to the front with display recess with cupboard below. CH radiator.

# BEDROOM 3:

A bedroom with bay window to the front, built-in wardrobes, and CH radiator.

## BEDROOM 4:

A bedroom to the rear with CH radiator.