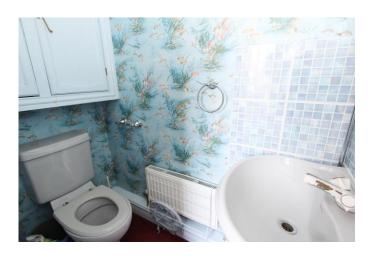

# WC: Comprising a WHB and WC. CH radiator.

# SHOWER ROOM:

The shower room is fitted with a WHB, WC, and shower cubicle with an electric shower. Heated towel rail.