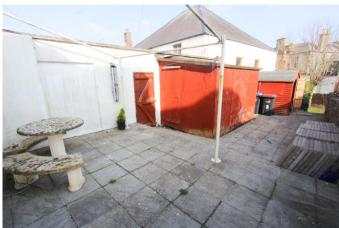

#### **GARDEN:**

To the rear of the property there is a generous area of walled garden ground comprising a paved patio and area of lawn. There are two garden sheds.

**ENTRY: Negotiable** 

VIEWING: By appt with S.W.P.C