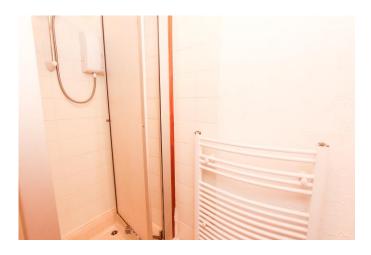

## SHOWER ROOM:

A ground floor shower room comprising a shower cubicle with an electric shower. Heated towel rail.

# SHOWER ROOM:

The shower room is fitted with a WHB, WC, and shower cubicle with an electric shower. Heated towel rail.