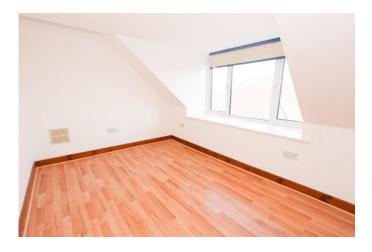

## BEDROOM 1:

A spacious bedroom to the front with display recess with cupboard below. CH radiator.

# Bedroom 1 image

BEDROOM 2: A bedroom to the rear with CH radiator.

# BEDROOM 3:

A bedroom with bay window to the front, built-in wardrobes, and CH radiator.

## BEDROOM 4:

A bedroom to the rear with CH radiator.