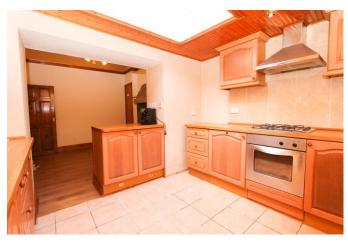

### **DINING ROOM:**

A dining room laid out in an open plan basis with the kitchen. There is a stone fire surround housing a wood burning stove, cupboard housing the gas fired central heating boiler, display recess with cupboard below, and CH radiator.

## KITCHEN:

The kitchen is fitted with a range of floor and wall mounted units in a beech design with solid wood worktops incorporating an asterite sink with mixer. There is a gas hob, extractor hood, built-in oven, and plumbing for an automatic washing machine. Tiled flooring, pine ceiling, and recessed lighting.