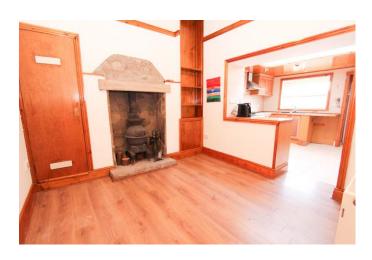

### **DINING ROOM:**

A dining room laid out in an open plan basis with the kitchen. There is a stone fire surround housing a wood burning stove, cupboard housing the gas fired central heating boiler, display recess with cupboard below, and CH radiator.