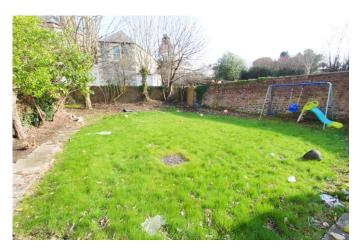

#### **GARDEN:**

To the rear of the property there is a generous area of walled garden ground comprising a paved patio and area of lawn. There are two garden sheds.

**ENTRY: Negotiable** 

VIEWING: By appt with S.W.P.C