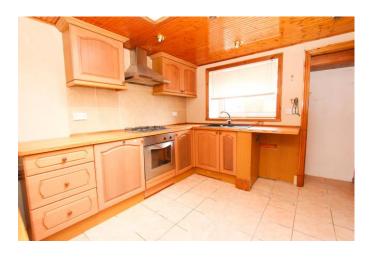

## KITCHEN:

The kitchen is fitted with a range of floor and wall mounted units in a beech design with solid wood worktops incorporating an asterite sink with mixer. There is a gas hob, extractor hood, built-in oven, and plumbing for an automatic washing machine. Tiled flooring, pine ceiling, and recessed lighting.