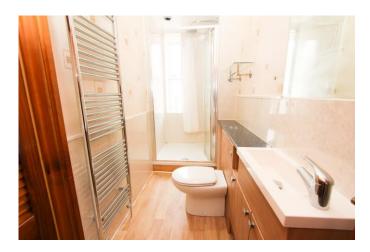

## SHOWER ROOM:

A ground floor shower room comprising a shower cubicle with an electric shower. Heated towel rail.

# SHOWER ROOM:

The shower room is fitted with a WHB, WC, and shower cubicle with an electric shower. Heated towel rail.