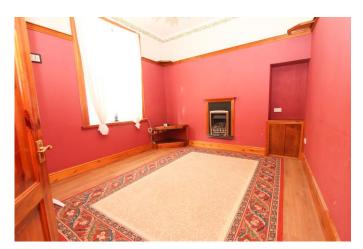

## LOUNGE:

A well-proportioned main lounge to the front with attractive period cornice, gas fire, display recess with cupboard below, TV point, and CH radiator.