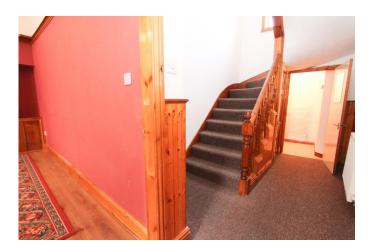

## HALLWAY:

The hall provides access to almost all of the ground floor accommodation and staircase to the upper levels. Under stairs cupboard and CH radiator.