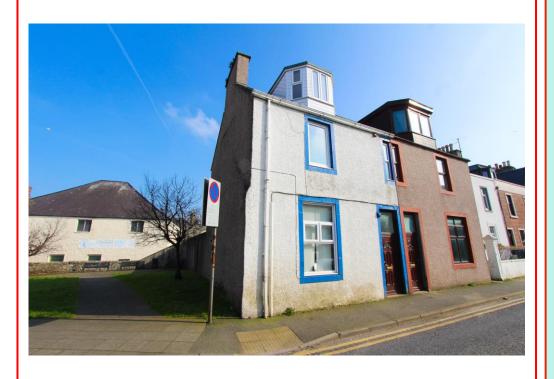

# 9 LEWIS STREET, STRANRAER, DG9 7AB

An opportunity to acquire a semi-detached townhouse located just off the town centre of Stranraer. The property provides spacious family accommodation over three levels and benefits from an open plan 'dining kitchen, modern shower room, wood burning stove, uPVC double glazing (some new windows installed,) and gas fired central heating. The property has its own generous area of walled garden ground to the rear.

#### **DESCRIPTION:**

The opportunity arises to acquire a traditional, semidetached townhouse located within easy reach of the town centre and all major amenities.

Of traditional construction under a tile & felt roof, the property provides most spacious family accommodation over three levels and benefits from an open plan 'dining' kitchen, delightful shower room, wood burning stove, uPVC double glazing (some new windows installed,) and gas fired central heating. To the rear of the property there is generous area of walled garden.