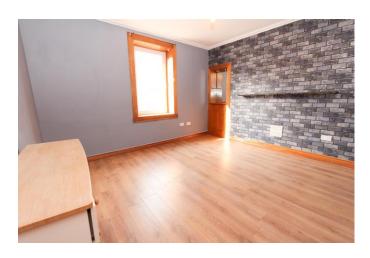

# BEDROOM 3:

A bedroom with bay window to the front, built-in wardrobes, and CH radiator.