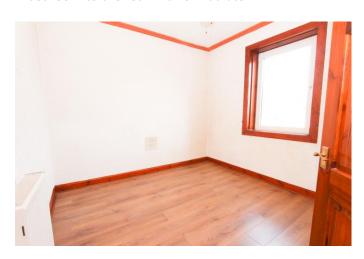

radiator.



## KITCHEN:

The kitchen is fitted with a range of floor and wall mounted units in a beech design with solid wood worktops incorporating an asterite sink with mixer. There is a gas hob, extractor hood, built-in oven, and plumbing for an automatic washing machine. Tiled flooring, pine ceiling, and recessed lighting.





# WC: Comprising a WHB and WC. CH radiator.



## SHOWER ROOM:

A ground floor shower room comprising a shower cubicle with an electric shower. Heated towel rail.



# SHOWER ROOM:

The shower room is fitted with a WHB, WC, and shower cubicle with an electric shower. Heated towel rail.



## BEDROOM 1:

A spacious bedroom to the front with display recess with cupboard below. CH radiator.

# Bedroom 1 image



BEDROOM 2: A bedroom to the rear with CH radiator.



# BEDROOM 3:

A bedroom with bay window to the front, built-in wardrobes, and CH radiator.



## BEDROOM 4:

A bedroom to the rear with CH radiator.

## Bedroom 4 image



#### **GARDEN:**

To the rear of the property there is a generous area of walled garden ground comprising a paved patio and area of lawn. There are two garden sheds.







**ENTRY: Negotiable** 

VIEWING: By appt with S.W.P.C

DETAILS PREPARED: 17/03/2022

COUNCIL TAX: Band 'C'

## **SERVICES:**

Mains electricity, water, gas and drainage. EPC = D

# **OFFERS:**

All offers for the above property should be made in writing to
South West Property Centre, Charlotte Street,
Stranraer, DG9 7ED.
Telephone (01776) 706147 Fax: (01776) 706890
www.swpc.co.uk

Although prepared with care and believed to be correct, these particu