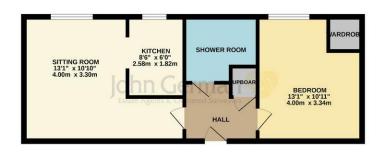

The property is a coessed via the communal hallway with both stairs and a lift giving access to the first floor. Inside the apartment, there is a central hallway with doors leading off to the bedroom, wet room and lounge, as well as a useful storage cupboard.

The lounge is a generous size, with double glazed window and access through to the kitchen, which comprises a range of both eye level and base units with work surface over. Integrated appliances include an oven, electric hob and overhead hood/extractor, with a sink and drainer unit be neath the double glazed window.

Off the entrance hall is the part tiled wet room with a wall mounted shower, WC and hand wash basin.

Completing the accommodation in the double bedroom with built-in wardrobe and double-glazed window.

Outside, the site has its own car park, as well as communal grounds with maintained gardens.

## **GROUND FLOOR**