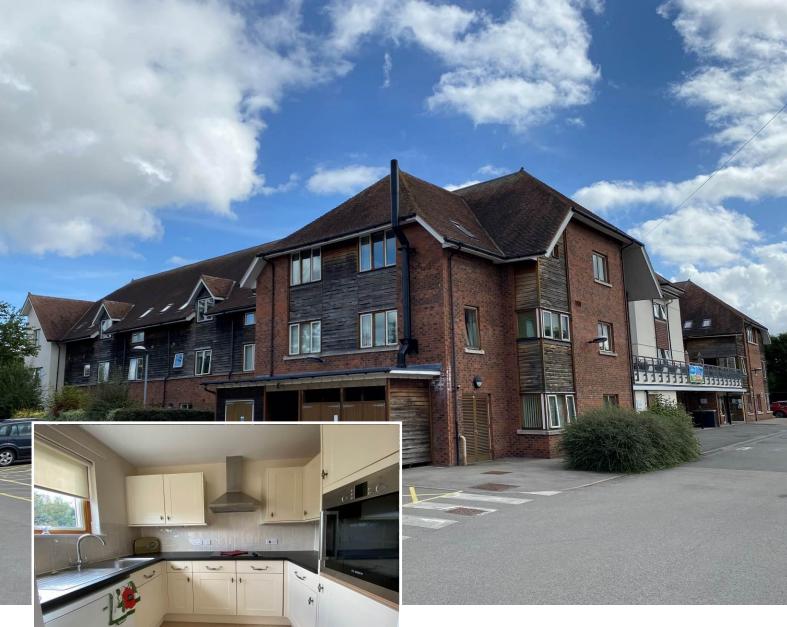

## Barton Mews, Short Lane

Barton-Under-Needwood, Burton-on-Trent, DE13 8LT

Set in the extremely popular Barton Mews over 55's development, this 1 bedroom apartment is excellently placed for the communal areas, and offered to market with no upward chain.

Guide Price £129,950

Barton Mews features a security intercomentry system, lift and staircase to all floors. Communal areas including a restaurant, café, residents lounge, library, laundrette, hobby room, roof terrace, mobility scooter store, and bathroom suite with hydraulic bath, plus the manager's office.

The property is a coessed via the communal hallway with both stairs and a lift giving access to the first floor. Inside the apartment, there is a central hallway with doors leading off to the bedroom, wet room and lounge, as well as a useful storage cupboard.

The lounge is a generous size, with double glazed window and access through to the kitchen, which comprises a range of both eye level and base units with work surface over. Integrated appliances include an oven, electric hob and overhead hood/extractor, with a sink and drainer unit be neath the double glazed window.