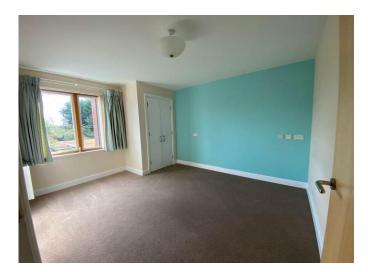

Off the entrance hall is the part tiled wet room with a wall mounted shower, WC and hand wash basin.

Completing the accommodation in the double bedroom with built-in wardrobe and double-glazed window.

Outside, the site has its own car park, as well as communal grounds with maintained gardens.