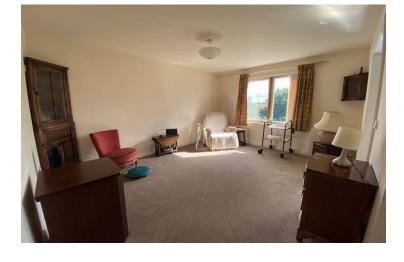

The lounge is a generous size, with double glazed window and access through to the kitchen, which comprises a range of both eye level and base units with work surface over. Integrated appliances include an oven, electric hob and overhead hood/extractor, with a sink and drainer unit be neath the double glazed window.