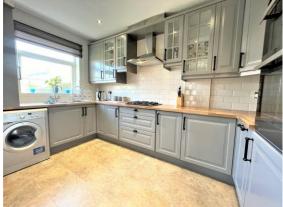

# £895 PCM

GENERAL DESCRIPTION

Before a viewing can be obtained, please contact the office for a link to complete a Canopy rent passport A FURNISHED beautifully presented three bedroom home in the area of Pudsey. Will be of particular interest to professionals and families seeking accommodation which benefits from: open plan dining/kitchen area with patio doors to rear garden; modern fitted kitchen units; large lawned garden; hard standing parking area (no dropped kerb); modern white house bathroom; two double bedrooms and single bedroom; lounge with feature fireplace (not in use); Upvc double glazing; gas central heating with combination boiler. N.B. the landlord will retain the loft area for storage. Offers good commuting access to both Leeds and Bradford and an early inspection is recommended to appreciate the style of the accommodation on offer. Sorry no smokers. Sorry no pets. Available 1st August 2023. Furnished.

ROOM MEASUREMENTS

HALL 15 1" x 7' 3" (4.6m x 2.21m) MAX LOUNGE 12' 8" x 10' 9" (3.86m x 3.28m) MAX DINING AREA 12' 8" x 10' 9" (3.86m x 3.28m) MAX KITCHEN AREA 12' 3" x 7' 1" (3.73m x 2.16m) MAX STAIRS & LANDING 6' 9" x 3' 4" (2.06m x 1.02m) DOUBLE BEDROOM 1 12' 8" x 10' 9" (3.86m x 3.28m) MAX DOUBLE BEDROOM 2 12' 9" x 10' 9" (3.89m x 3.28m) MAX BEDROOM 3 7' 3" x 6' 9" (2.21m x 2.06m) BATHROOM 7' 6" x 7' 1" (2.29m x 2.16m) MAX