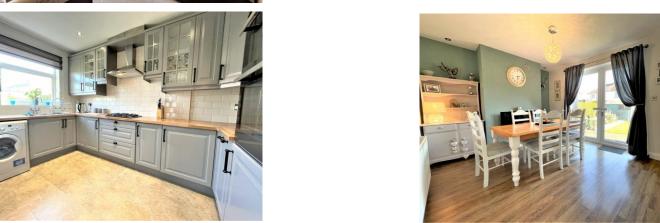

# £895 PCM

GENERAL DESCRIPTION

Before a viewing can be obtained, please contact the office for a link to complete a Canopy rent passport A FURNISHED beautifully presented three bedroom home in the area of Pudsey. Will be of particular interest to professionals and families seeking accommodation which benefits from: open plan dining/kitchen area with patio doors to rear garden; modern fitted kitchen units; large lawned garden; hard standing parking area (no dropped kerb); modern white house bathroom; two double bedrooms and single bedroom; lounge with feature fireplace (not in use); Upvc double glazing; gas central heating with combination boiler. N.B. the landlord will retain the loft area for storage. Offers good commuting access to both Leeds and Bradford and an early inspection is recommended to appreciate the style of the accommodation on offer. Sorry no smokers. Sorry no pets. Available 1st August 2023. Furnished.

FURNISHINGS include: Sofas; dining table and chairs; hall drawers; dining room dresser; fridge/freezer; washing machine; wardrobes and drawers in double bedrooms; bookcase; 2 bedframes (no mattresses); lawnmower; strimmer; hedge trimmer; garden table and chairs.

ROOM MEASUREMENTS

HALL 15 1" x 7' 3" (4.6m x 2.21m) MAX LOUNGE 12' 8" x 10' 9" (3.86m x 3.28m) MAX DINING AREA 12' 8" x 10' 9" (3.86m x 3.28m) MAX KITCHEN AREA 12' 3" x 7' 1" (3.73m x 2.16m) MAX STAIRS & LANDING 6' 9" x 3' 4" (2.06m x 1.02m) DOUBLE BEDROOM 1 12' 8" x 10' 9" (3.86m x 3.28m) MAX DOUBLE BEDROOM 2 12' 9" x 10' 9" (3.89m x 3.28m) MAX BEDROOM 3 7' 3" x 6' 9" (2.21m x 2.06m) BATHROOM 7' 6" x 7' 1" (2.29m x 2.16m) MAX