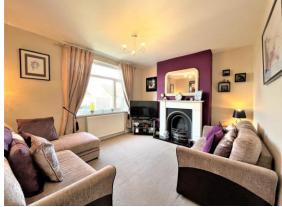

# £895 PCM

GENERAL DESCRIPTION

Before a viewing can be obtained, please contact the office for a link to complete a Canopy rent passport A FURNISHED beautifully presented three bedroom home in the area of Pudsey. Will be of particular interest to professionals and families seeking accommodation which benefits from: open plan dining/kitchen area with patio doors to rear garden; modern fitted kitchen units; large lawned garden; hard standing parking area (no dropped kerb); modern white house bathroom; two double bedrooms and single bedroom; lounge with feature fireplace (not in use); Upvc double glazing; gas central heating with combination boiler. N.B. the landlord will retain the loft area for storage. Offers good commuting access to both Leeds and Bradford and an early inspection is recommended to appreciate the style of the accommodation on offer. Sorry no smokers. Sorry no pets. Available 1st August 2023. Furnished.

FURNISHINGS include: Sofas; dining table and chairs; hall drawers; dining room dresser; fridge/freezer; washing machine; wardrobes and drawers in double bedrooms; bookcase; 2 bedframes (no mattresses); lawnmower; strimmer; hedge trimmer; garden table and chairs.

ROOM MEASUREMENTS

HALL 15 1" x 7' 3" (4.6m x 2.21m) MAX LOUNGE 12' 8" x 10' 9" (3.86m x 3.28m) MAX DINING AREA 12' 8" x 10' 9" (3.86m x 3.28m) MAX KITCHEN AREA 12' 3" x 7' 1" (3.73m x 2.16m) MAX STAIRS & LANDING 6' 9" x 3' 4" (2.06m x 1.02m) DOUBLE BEDROOM 1 12' 8" x 10' 9" (3.86m x 3.28m) MAX DOUBLE BEDROOM 2 12' 9" x 10' 9" (3.89m x 3.28m) MAX BEDROOM 3 7' 3" x 6' 9" (2.21m x 2.06m) BATHROOM 7' 6" x 7' 1" (2.29m x 2.16m) MAX