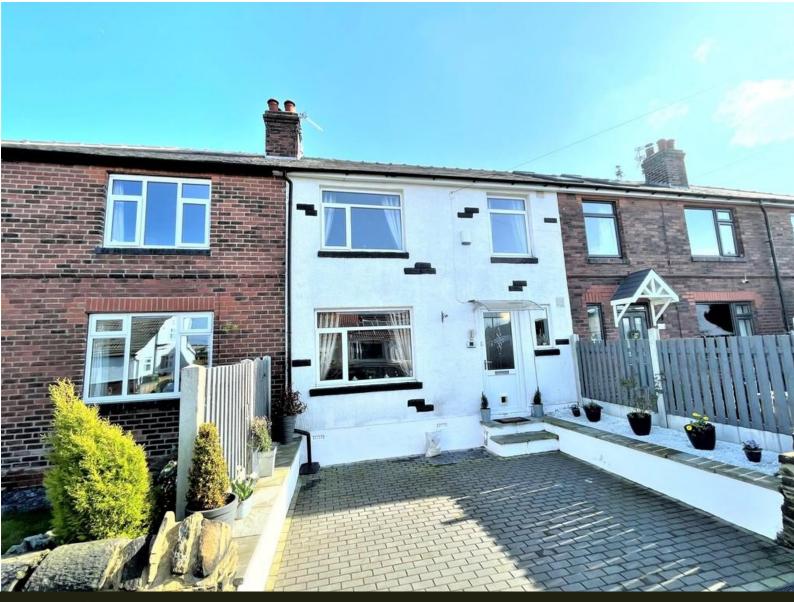

## OCCUPATION LANE, PUDSEY LS28 8HL

### £895 PCM

Three Bedroom Home Modern Decor Throughout White Modern Bathroom Suite Open Plan Dining/Kitchen Modern Fitted Kitchen Units Hard Standing Area Large Lawned Garden Gas Central Heating; Dbl Glazed Available 1st August 2023. Furnished Deposit £1032.00

# £895 PCM

GENERAL DESCRIPTION

Before a viewing can be obtained, please contact the office for a link to complete a Canopy rent passport A FURNISHED beautifully presented three bedroom home in the area of Pudsey. Will be of particular interest to professionals and families seeking accommodation which benefits from: open plan dining/kitchen area with patio doors to rear garden; modern fitted kitchen units; large lawned garden; hard standing parking area (no dropped kerb); modern white house bathroom; two double bedrooms and single bedroom; lounge with feature fireplace (not in use); Upvc double glazing; gas central heating with combination boiler. N.B. the landlord will retain the loft area for storage. Offers good commuting access to both Leeds and Bradford and an early inspection is recommended to appreciate the style of the accommodation on offer. Sorry no smokers. Sorry no pets. Available 1st August 2023. Furnished.