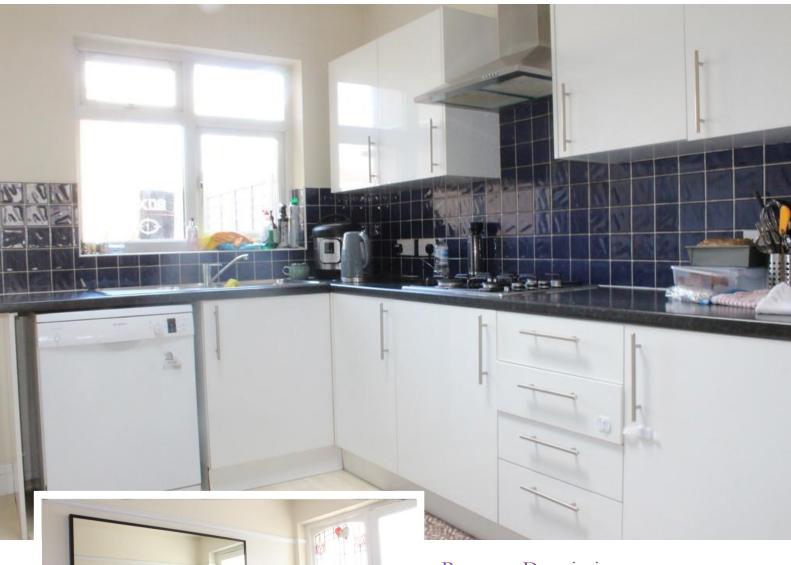

ENTRANCE HALL 10' 11" x 6' 10" (3.34m x 2.09m)

GROUND FLOOR GUESTS WC

LOUNGE 15' 5" x 12' 7" (4.70m x 3.86m)

KITCHEN/DINER 24' 8" x 11' 6" (7.53m x 3.51m)

BREAKFAST ROOM 11' 4" x 8' 4" (3.46m x 2.55m)

UTILITY ROOM/LOBBY 7' 5" x 7' 8" (2.28m x 2.34m)

ADDITIONAL RECEPTION 16'7" x 6'7" (5.08m x 2.03m)

STORAGE ROOM/ADDITIONAL RECEPTION 15' 2" x 7' 3" (4.64 m x 2.23 m)

UTILITY/KITCHEN 7'8" x 7'9" (2.34m x 2.38m)

DOWNSTAIRS BEDROOM 12' 0" x 10' 0" (3.67m x 3.06m)