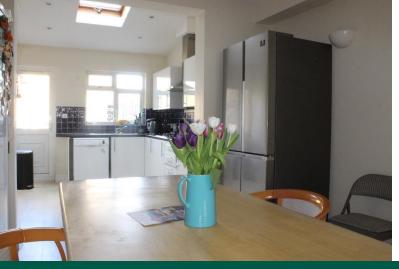

ENTRANCE HALL 10' 11" x 6' 10" (3.34m x 2.09m)

GROUND FLOOR GUESTS WC

LOUNGE 15' 5" x 12' 7" (4.70m x 3.86m)

KITCHEN/DINER 24' 8" x 11' 6" (7.53m x 3.51m)

BREAKFAST ROOM 11' 4" x 8' 4" (3.46m x 2.55m)

UTILITY ROOM/LOBBY 7' 5" x 7' 8" (2.28m x 2.34m)