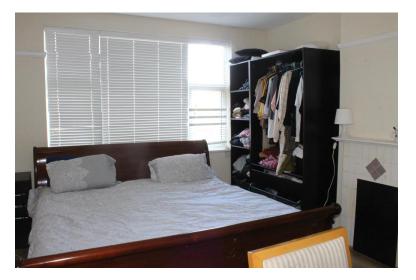

SHOWER ROOM

FIRST FLOOR LANDING

BATHROOM

SEPARATE WC

BEDROOM I 16' 4" x 11' 9" (4.99 m x 3.60m)

BEDROOM II 13' 10" x 11' 11" (4.24m x 3.64m)

BEDROOM III 12' 2" x 6' 0" (3.72m x 1.85m)

SHOWER ROOM

BEDROOM IV 12' 1" x 10' 4" (3.69m x 3.15m)

BEDROOM V 11' 1" x 8' 9" (3.39m x 2.69m)

GENERAL INFORMATION

FRONTAGE PROVIDING OFF STREET PARKING

70FT REAR GARDEN