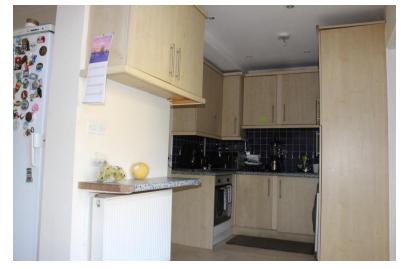

ADDITIONAL RECEPTION 16'7" x 6'7" (5.08m x 2.03m)

STORAGE ROOM/ADDITIONAL RECEPTION 15' 2" x 7' 3" (4.64 m x 2.23 m)

UTILITY/KITCHEN 7'8" x 7'9" (2.34m x 2.38m)

DOWNSTAIRS BEDROOM 12' 0" x 10' 0" (3.67m x 3.06m)