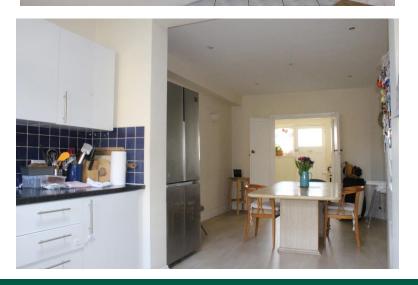

ENTRANCE HALL 10' 11" x 6' 10" (3.34m x 2.09m)

GROUND FLOOR GUESTS WC

LOUNGE 15' 5" x 12' 7" (4.70m x 3.86m)

KITCHEN/DINER 24' 8" x 11' 6" (7.53m x 3.51m)

BREAKFAST ROOM 11' 4" x 8' 4" (3.46m x 2.55m)

UTILITY ROOM/LOBBY 7' 5" x 7' 8" (2.28m x 2.34m)

ADDITIONAL RECEPTION 16'7" x 6'7" (5.08m x 2.03m)

STORAGE ROOM/ADDITIONAL RECEPTION 15' 2" x 7' 3" (4.64 m x 2.23 m)

UTILITY/KITCHEN 7'8" x 7'9" (2.34m x 2.38m)

DOWNSTAIRS BEDROOM 12' 0" x 10' 0" (3.67m x 3.06m)