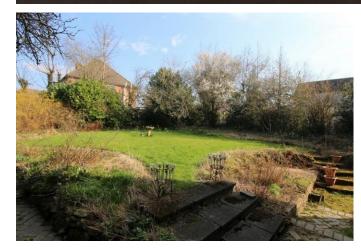

Located within close proximity of the highly regarded St. John's primary school the property features two spacious living rooms, study, breakfast kitchen, four generous bedrooms, double garage and numerous outbuildings. To the rear is a generous mature garden

BRICK BUILT STORE ROOM 11' 7" x 4' 0" (3.55m x 1.24m)

WORKSHOP 12' 2" x 11' 7" (3.73m x 3.55m)

GARDEN To the rear of the property is a generous mature garden with a variety of trees, flowers and shrubs.