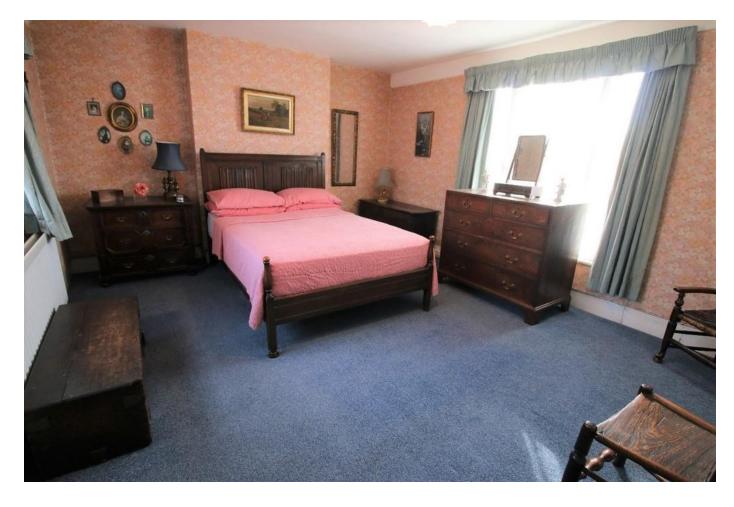

VERANDA Access to the rear garden and store rooms.

FIRST FLOOR LANDING Window to the front and doors to:

BEDROOM ONE 16' 0" x 12' 2" (4.9m x 3.71m)
Windows to the front and rear, fitted wardrobes.

BEDROOM TWO 14' 9"  $\times$  12' 0" (4.5m  $\times$  3.67m) Sash windows to the side and rear, radiator and built-in wardrobe.