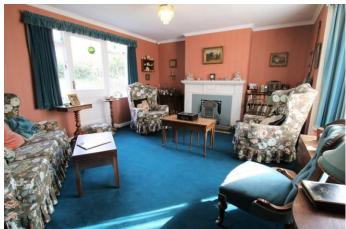

LOUNGE/DINING ROOM 18' 10"  $\times$  12' 5" (5.75m  $\times$  3.8m) A spacious living room with two windows to the front, two radiators and a brick fireplace.

STUDY 8' 3" x 7' 8" (2.52m x 2.36m) Sash windows to the rear, radiator, fireplace.