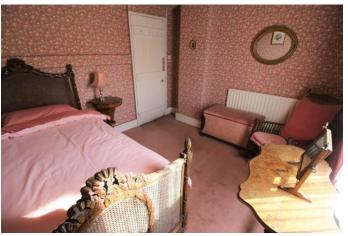

VERANDA Access to the rear garden and store rooms.

FIRST FLOOR LANDING Window to the front and doors to:

BEDROOM ONE 16' 0" x 12' 2" (4.9m x 3.71m)
Windows to the front and rear, fitted wardrobes.

BEDROOM TWO 14' 9"  $\times$  12' 0" (4.5m  $\times$  3.67m) Sash windows to the side and rear, radiator and built-in wardrobe.

BEDROOM THREE 12' 5"  $\times$  1' 9" (3.8m  $\times$  3.54m into wardrobe) Sash window to the front, radiator and fitted wardrobes.

BEDROOM FOUR 10' 4" x 9' 8" (3.17m x 2.95m) Sash window to the front and radiator.