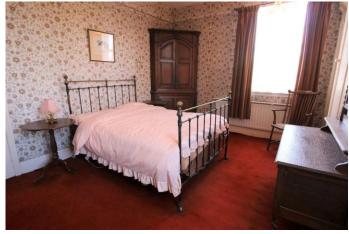

VERANDA Access to the rear garden and store rooms.

FIRST FLOOR LANDING Window to the front and doors to:

BEDROOM ONE 16' 0" x 12' 2" (4.9m x 3.71m)
Windows to the front and rear, fitted wardrobes.

BEDROOM TWO 14' 9"  $\times$  12' 0" (4.5m  $\times$  3.67m) Sash windows to the side and rear, radiator and built-in wardrobe.

BEDROOM THREE 12' 5"  $\times$  1' 9" (3.8m  $\times$  3.54m into wardrobe) Sash window to the front, radiator and fitted wardrobes.

BEDROOM FOUR 10' 4" x 9' 8" (3.17m x 2.95m) Sash window to the front and radiator.