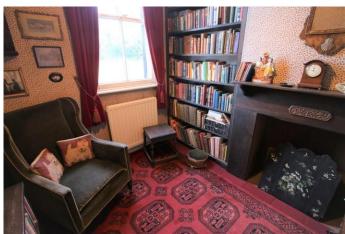

LOUNGE/DINING ROOM 18' 10"  $\times$  12' 5" (5.75m  $\times$  3.8m) A spacious living room with two windows to the front, two radiators and a brick fireplace.

STUDY 8' 3" x 7' 8" (2.52m x 2.36m) Sash windows to the rear, radiator, fireplace.