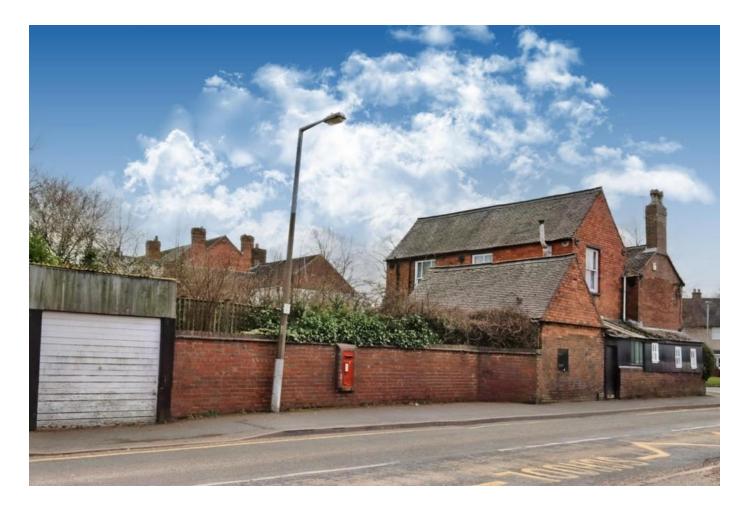

VERANDA Access to the rear garden and store rooms.

FIRST FLOOR LANDING Window to the front and doors to:

BEDROOM ONE 16' 0" x 12' 2" (4.9m x 3.71m)
Windows to the front and rear, fitted wardrobes.

BEDROOM TWO 14' 9"  $\times$  12' 0" (4.5m  $\times$  3.67m) Sash windows to the side and rear, radiator and built-in wardrobe.

BRICK BUILT STORE ROOM 11' 7" x 4' 0" (3.55m x 1.24m)

WORKSHOP 12' 2" x 11' 7" (3.73m x 3.55m)

GARDEN To the rear of the property is a generous mature garden with a variety of trees, flowers and shrubs.