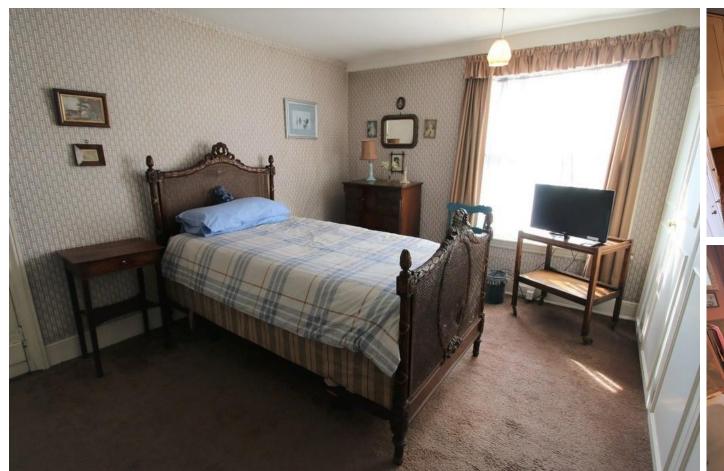

VERANDA Access to the rear garden and store rooms.

FIRST FLOOR LANDING Window to the front and doors to:

BEDROOM ONE 16' 0" x 12' 2" (4.9m x 3.71m)
Windows to the front and rear, fitted wardrobes.

BEDROOM TWO 14' 9"  $\times$  12' 0" (4.5m  $\times$  3.67m) Sash windows to the side and rear, radiator and built-in wardrobe.

BEDROOM THREE 12' 5"  $\times$  1' 9" (3.8m  $\times$  3.54m into wardrobe) Sash window to the front, radiator and fitted wardrobes.

BEDROOM FOUR 10' 4" x 9' 8" (3.17m x 2.95m) Sash window to the front and radiator.