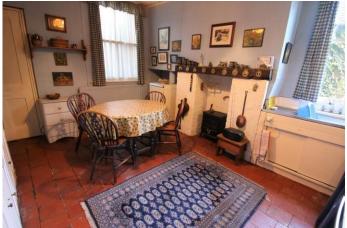

BREAKFAST KITCHEN 14' 7" x 11' 10" (4.47m x 3.62m) Sash windows to the side and rear, radiator, quarry tiled floor, counter top work surface, store cupboards and sink with double drainer unit. A doorway gives access to a veranda.