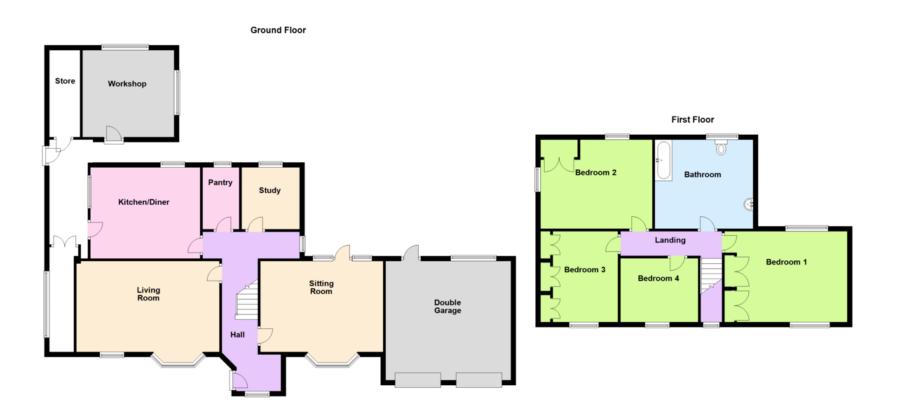

RECEPTION HALL Inviting reception hall with tiled floor, useful store cupboard, radiator and doors to the living room, kitchen and a large pantry.

SITTING ROOM 16' 4"  $\times$  12' 1" (5.0m  $\times$  3.7m) Sash bay window to the front, radiator, window to the rear and door to the rear garden.

LOUNGE/DINING ROOM 18' 10"  $\times$  12' 5" (5.75m  $\times$  3.8m) A spacious living room with two windows to the front, two radiators and a brick fireplace.

STUDY 8' 3" x 7' 8" (2.52m x 2.36m) Sash windows to the rear, radiator, fireplace.

BREAKFAST KITCHEN 14' 7" x 11' 10" (4.47m x 3.62m) Sash windows to the side and rear, radiator, quarry tiled floor, counter top work surface, store cupboards and sink with double drainer unit. A doorway gives access to a veranda.

VERANDA Access to the rear garden and store rooms.

FIRST FLOOR LANDING Window to the front and doors to:

BEDROOM ONE 16' 0" x 12' 2" (4.9m x 3.71m)
Windows to the front and rear, fitted wardrobes.

BEDROOM TWO 14' 9"  $\times$  12' 0" (4.5m  $\times$  3.67m) Sash windows to the side and rear, radiator and built-in wardrobe.

BEDROOM THREE 12' 5"  $\times$  1' 9" (3.8m  $\times$  3.54m into wardrobe) Sash window to the front, radiator and fitted wardrobes.

BEDROOM FOUR 10' 4" x 9' 8" (3.17m x 2.95m) Sash window to the front and radiator.

BATHROOM 13' 0" x 11' 10" (3.98m x 3.62m) Sash window to the rear, radiator and traditional suite comprising high flush w.c. panelled bath and pedestal wash hand basin.

DOUBLE GARAGE 16' 8" x 15' 10" (5.1m x 4.85m)
Two up and over doors to the front, door and window to the rear.

BRICK BUILT STORE ROOM 11' 7" x 4' 0" (3.55m x 1.24m)

WORKSHOP 12' 2" x 11' 7" (3.73m x 3.55m)

GARDEN To the rear of the property is a generous mature garden with a variety of trees, flowers and shrubs.