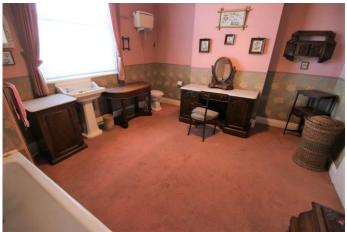

BATHROOM 13' 0" x 11' 10" (3.98m x 3.62m) Sash window to the rear, radiator and traditional suite comprising high flush w.c. panelled bath and pedestal wash hand basin.

DOUBLE GARAGE 16' 8" x 15' 10" (5.1m x 4.85m)
Two up and over doors to the front, door and window to the rear.