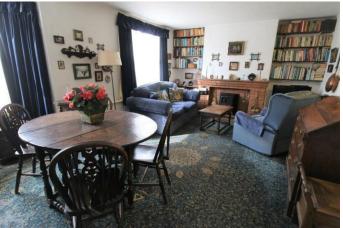

RECEPTION HALL Inviting reception hall with tiled floor, useful store cupboard, radiator and doors to the living room, kitchen and a large pantry.

SITTING ROOM 16' 4"  $\times$  12' 1" (5.0m  $\times$  3.7m) Sash bay window to the front, radiator, window to the rear and door to the rear garden.

LOUNGE/DINING ROOM 18' 10"  $\times$  12' 5" (5.75m  $\times$  3.8m) A spacious living room with two windows to the front, two radiators and a brick fireplace.

STUDY 8' 3" x 7' 8" (2.52m x 2.36m) Sash windows to the rear, radiator, fireplace.