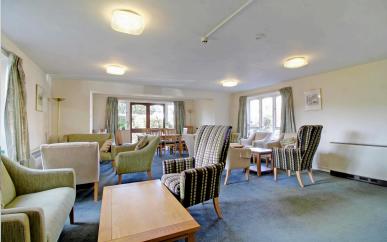

Added benefits include OVER 90 YEAR LEASE, Residents & Visitor Parking, Large Bathroom with an oversized shower cubicle, and a spacious bedroom with built in wardrobes.

Resident management staff and Careline alarm service are all provided, along with a lift, communal lounge, laundry and guest facilities.

This property would make for a wonderful retirement purchase, with frequent social activities, including bingo and cards, organised by the residents.

Other Information...

Parking Arrangements: Off Street Residents & Visitor Parking