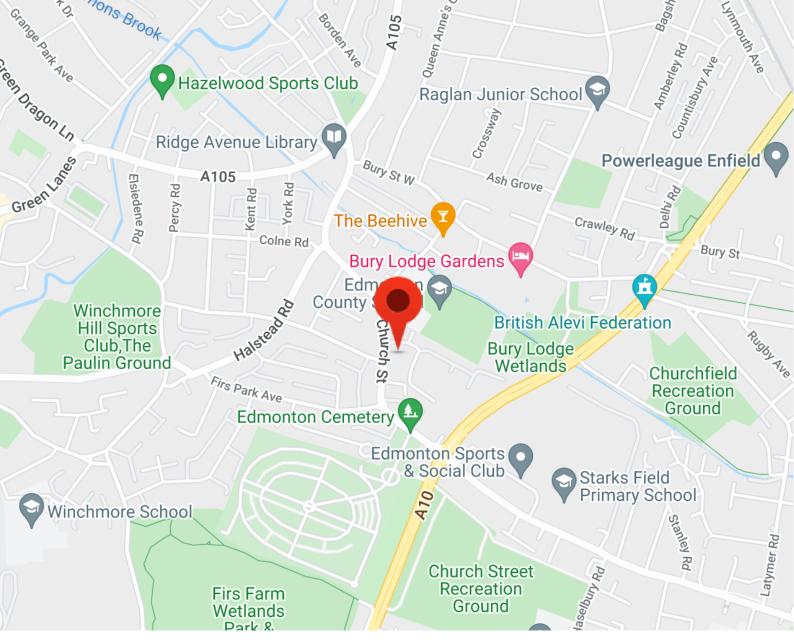

Offering over 600 sq ft of living space, Churchill Court occupies the first floor of this beautifully maintained retirement housing complex.

Located on the border of Winchmore Hill, the property provides excellent transport links with Bush Hill Park Station & Winchmore Hill Station less than 1 mile away, and bus stops just outside the development, offering easy access into the town centre and shops.