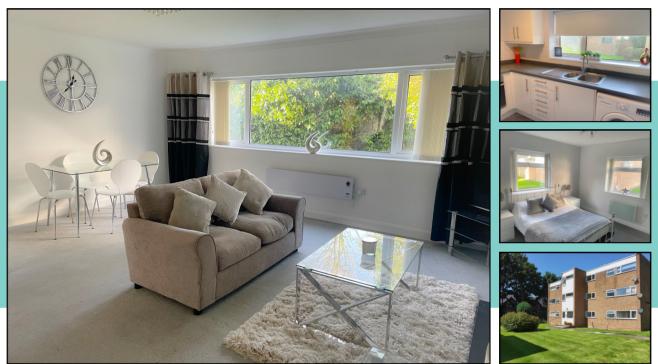

## **Property Description**

Avenue are delighted to offer for rent this superb ground floor two bedroom apartment briefly comprising; Spacious and bright open plan living / dining room leading to separate contemporary fully fitted kitchen with integrated oven & hob, fridge freezer & washing machine. There are two double bedrooms, the master having dual aspect and both featuring mirrored fitted sliding wardrobes. The fully tiled bathroom features a modern white suite with bath & electric shower with chrome heated towel rail. Additional benefits to the property include UPVC double glazing throughout, electric heating, intercom entry security system, private maintained gardens & car park. Ideally situated within close proximity to local amenities - shops, bars, restaurants and Roundhay Park just moments from the doorstep.

## Main features:

.

- Ground floor apartment
- Two double bedrooms
- Generous lounge/dining room
- Contemporary fitted kitchen
- Modern tiled bathroom
- Maintained gardens
- Private car park
- Near shops + local amenities
- Close to Roundhay Park