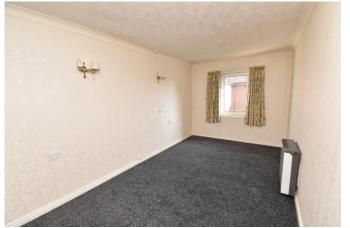

#### **ACCOMMODATION**

This second-floor apartment has a bright & airy feel as it has an as pect facing towards the southwest. It has been recently updated and has the benefit of new carpets throughout. The property has an Lshaped entrance hall with a large walk-in storage cupboard which houses the hot water cylinder which has been replaced in recent years. A spacious lounge/dining room with a pleasant as pect offers comfortable receptions pace & has a stylish contemporary fireplace with inset electric fire. An archway gives access to a self-contained kitchen with a range of wall & floor units, inset sink and freestanding electric double oven with hob. Two bedrooms are available, both with built-in mirror fronted wardrobes one of which could be used as an additional reception room if preferred. The fully tiled shower room has been modernised & a luxurious walk-in shower cubicle with electric shower, low flush WC & vanity basin with shelved cupboard below has been installed. Arden Court provides Retirement living & has the benefit of both a Warden facility & 24-hour careline. There is has a sociable communal Resident's Lounge, practical laundry & externally, beautifully maintained gardens.