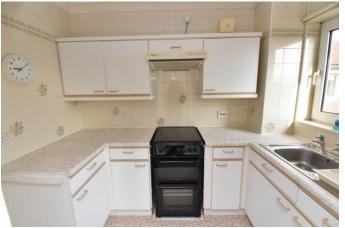

#### **ACCOMMODATION**

This second-floor apartment has a bright & airy feel as it has an as pect facing towards the southwest. It has been recently updated and has the benefit of new carpets throughout. The property has an Lshaped entrance hall with a large walk-in storage cupboard which houses the hot water cylinder which has been replaced in recent years. A spacious lounge/dining room with a pleasant as pect offers comfortable receptions pace & has a stylish contemporary fireplace with inset electric fire. An archway gives access to a self-contained kitchen with a range of wall & floor units, inset sink and freestanding electric double oven with hob. Two bedrooms are available, both with built-in mirror fronted wardrobes one of which could be used as an additional reception room if preferred. The fully tiled shower room has been modernised & a luxurious walk-in shower cubicle with electric shower, low flush WC & vanity basin with shelved cupboard below has been installed. Arden Court provides Retirement living & has the benefit of both a Warden facility & 24-hour careline. There is has a sociable communal Resident's Lounge, practical laundry & externally, beautifully maintained gardens.