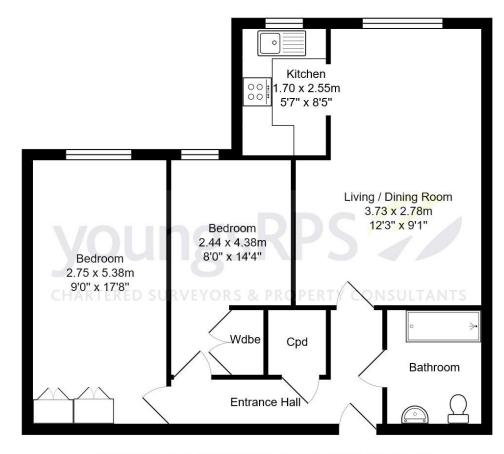

#### **ACCOMMODATION**

This second-floor apartment has a bright & airy feel as it has an as pect facing towards the southwest. It has been recently updated and has the benefit of new carpets throughout. The property has an Lshaped entrance hall with a large walk-in storage cupboard which houses the hot water cylinder which has been replaced in recent years. A spacious lounge/dining room with a pleasant as pect offers comfortable receptions pace & has a stylish contemporary fireplace with inset electric fire. An archway gives access to a self-contained kitchen with a range of wall & floor units, inset sink and freestanding electric double oven with hob. Two bedrooms are available, both with built-in mirror fronted wardrobes one of which could be used as an additional reception room if preferred. The fully tiled shower room has been modernised & a luxurious walk-in shower cubicle with electric shower, low flush WC & vanity basin with shelved cupboard below has been installed. Arden Court provides Retirement living & has the benefit of both a Warden facility & 24-hour careline. There is has a sociable communal Resident's Lounge, practical laundry & externally, beautifully maintained gardens.