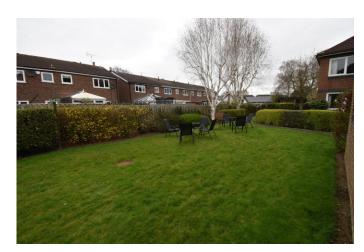

#### **ACCOMMODATION**

This second-floor apartment has a bright & airy feel as it has an as pect facing towards the southwest. It has been recently updated and has the benefit of new carpets throughout. The property has an Lshaped entrance hall with a large walk-in storage cupboard which houses the hot water cylinder which has been replaced in recent years. A spacious lounge/dining room with a pleasant as pect offers comfortable receptions pace & has a stylish contemporary fireplace with inset electric fire. An archway gives access to a self-contained kitchen with a range of wall & floor units, inset sink and freestanding electric double oven with hob. Two bedrooms are available, both with built-in mirror fronted wardrobes one of which could be used as an additional reception room if preferred. The fully tiled shower room has been modernised & a luxurious walk-in shower cubicle with electric shower, low flush WC & vanity basin with shelved cupboard below has been installed. Arden Court provides Retirement living & has the benefit of both a Warden facility & 24-hour careline. There is has a sociable communal Resident's Lounge, practical laundry & externally, beautifully maintained gardens.