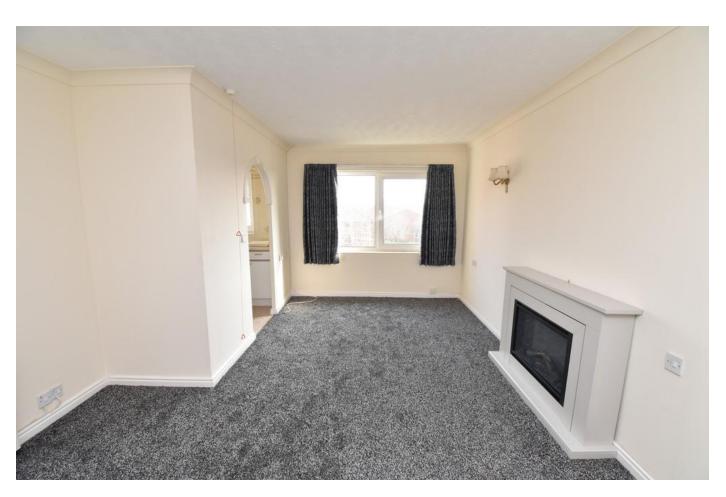

#### **ACCOMMODATION**

This second-floor apartment has a bright & airy feel as it has an as pect facing towards the southwest. It has been recently updated and has the benefit of new carpets throughout. The property has an Lshaped entrance hall with a large walk-in storage cupboard which houses the hot water cylinder which has been replaced in recent years. A spacious lounge/dining room with a pleasant as pect offers comfortable receptions pace & has a stylish contemporary fireplace with inset electric fire. An archway gives access to a self-contained kitchen with a range of wall & floor units, inset sink and freestanding electric double oven with hob. Two bedrooms are available, both with built-in mirror fronted wardrobes one of which could be used as an additional reception room if preferred. The fully tiled shower room has been modernised & a luxurious walk-in shower cubicle with electric shower, low flush WC & vanity basin with shelved cupboard below has been installed. Arden Court provides Retirement living & has the benefit of both a Warden facility & 24-hour careline. There is has a sociable communal Resident's Lounge, practical laundry & externally, beautifully maintained gardens.