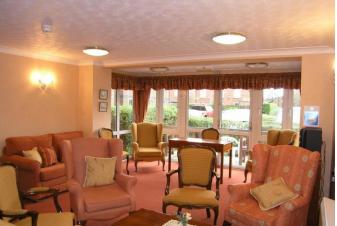

# 45 Arden Court Northallerton DL6 1EW

**Guide Price: £95,000** 

A recently refurbished, two bedroomed Leasehold Apartment in this purpose-built development of managed retirement homes. Located just a short walk from the town centre this well proportioned second floor apartment has Economy 7 electric heating installed together with uPVC double glazing. The apartment benefits from a House Manager, 24-hour Careline response system, resident's lounge, communal gardens & laundry facilities.

#### **ACCOMMODATION**

This second-floor apartment has a bright & airy feel as it has an as pect facing towards the southwest. It has been recently updated and has the benefit of new carpets throughout. The property has an Lshaped entrance hall with a large walk-in storage cupboard which houses the hot water cylinder which has been replaced in recent years. A spacious lounge/dining room with a pleasant as pect offers comfortable receptions pace & has a stylish contemporary fireplace with inset electric fire. An archway gives access to a self-contained kitchen with a range of wall & floor units, inset sink and freestanding electric double oven with hob. Two bedrooms are available, both with built-in mirror fronted wardrobes one of which could be used as an additional reception room if preferred. The fully tiled shower room has been modernised & a luxurious walk-in shower cubicle with electric shower, low flush WC & vanity basin with shelved cupboard below has been installed. Arden Court provides Retirement living & has the benefit of both a Warden facility & 24-hour careline. There is has a sociable communal Resident's Lounge, practical laundry & externally, beautifully maintained gardens.