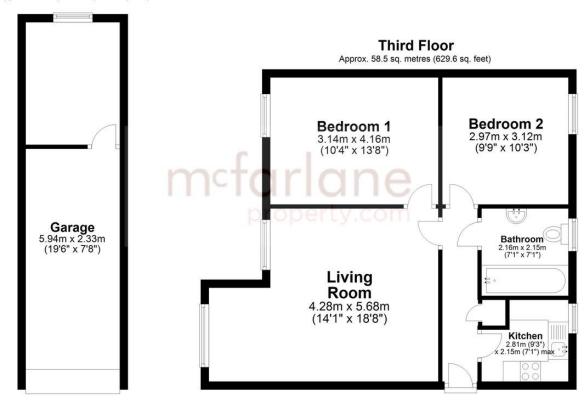

#### **Ground Floor**

Approx. 21.1 sq. metres (227.5 sq. feet)

Total area: approx. 79.6 sq. metres (857.1 sq. feet)

Our team are friendly, experienced and are all local. They know it better than they do their own living rooms and can help you find what you're looking for because we love where we live.