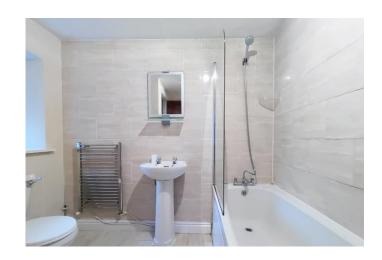

#### **BATHROOM**

A modern white three piece bathroom suite comprising of a panelled bath, pedestal wash basin and a WC. Part tiled walls, tiled floor, window to the rear, central heating radiator and a chrome heated towel rail.