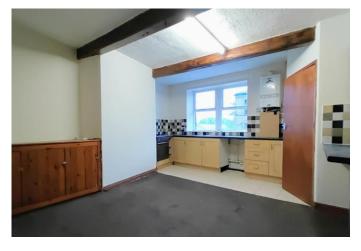

## LOUNGE

14' 7" x 14' 8" (4.44m x 4.47m)

Two windows to the front elevation, gas fire in a brick surround and a central heating radiator. Door to a rear hallway.

#### KITCHE N/DINE R

14' 7" x 14' 8" (4.44m x 4.47m)

Fitted with a range of base and wall units, laminated work surfaces and splashback tiling. Stainless steel sink and drainer, washing machine plumbing and an integrated electric oven and gas hob. Central heating radiator, window to the front, door to a useful storeroom and stairs to the first floor.