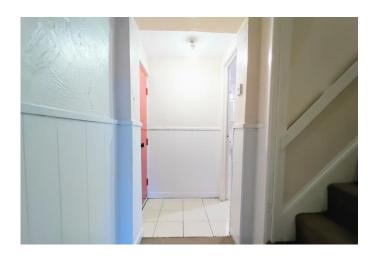

## **ENTRANCE HALL**

Coat hooks and door to the kitchen.

#### **REAR HALL**

Exterior door to the rear elevation, door to the bathroom and stairs to the first floor. Tiled floor.