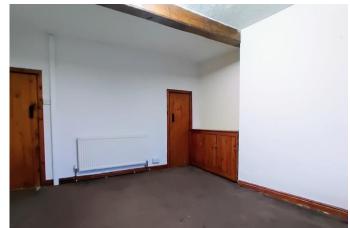

#### **REAR HALL**

Exterior door to the rear elevation, door to the bathroom and stairs to the first floor. Tiled floor.