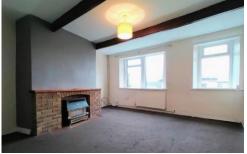

## LOUNGE

14' 7" x 14' 8" (4.44m x 4.47m)

Two windows to the front elevation, gas fire in a brick surround and a central heating radiator. Door to a rear hallway.