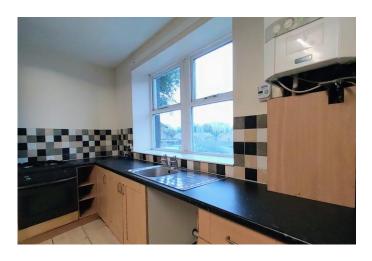

#### KITCHE N/DINE R

14' 7" x 14' 8" (4.44m x 4.47m)

Fitted with a range of base and wall units, laminated work surfaces and splashback tiling. Stainless steel sink and drainer, washing machine plumbing and an integrated electric oven and gas hob. Central heating radiator, window to the front, door to a useful storeroom and stairs to the first floor.