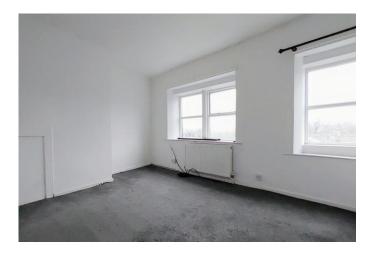

#### **BEDROOM ONE**

14' 7" x 10' 4" (4.44m x 3.15m)

Two windows to the front elevation, central heating radiator and open distant views. The owner informs us that this room was once split in two to create a small third bedroom.