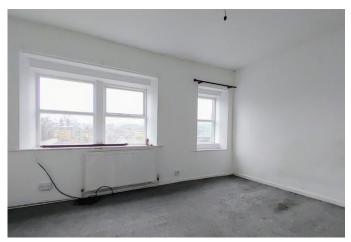

## LOUNGE

14' 7" x 14' 8" (4.44m x 4.47m)

Two windows to the front elevation, gas fire in a brick surround and a central heating radiator. Door to a rear hallway.