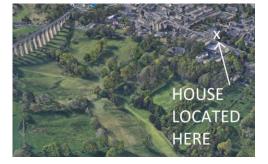

## PROPERTY DIRECTIONS:

From Bradford centre travel along Thornton Road (B6145) passing through five sets of traffic lights, continue along this road passing Beckfoot Thornton School on your left and St James Church on your right. Continue along this road and number 470 can be found on your right displaying the Whitney's for sale board.