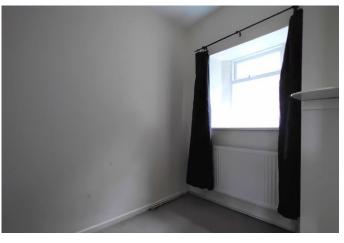

## **BEDROOM TWO**

7' 6" x 5' 8" (2.29m x 1.73m)

Window to the rear and a central heating radiator.