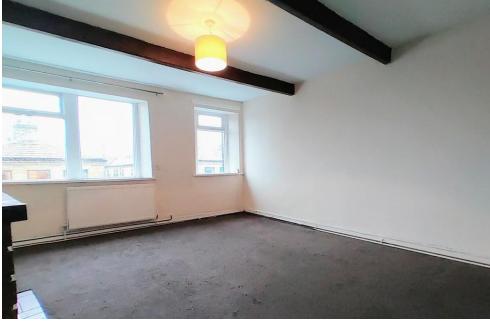

## LOUNGE

14' 7" x 14' 8" (4.44m x 4.47m)

Two windows to the front elevation, gas fire in a brick surround and a central heating radiator. Door to a rear hallway.