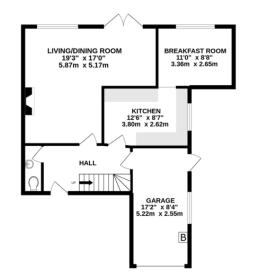

## Ground floor accommodation

Welcoming entrance hallway, guest cloak room, spacious lounge leading to dining room with engineered wood flooring and double glazed doors to the rear garden, fully fitted kitchen with a range of base and wall units, leading into a bright a spacious breakfast room with views onto the large side garden space

## **Rear garden**

Rear garden with a patio area.

- Corner Plot with lots of potential
- 4 Double Bedrooms
- Ground Floor WC
- Side & Rear Gardens
- Double Glazed

Ħ

LANDING

BEDROOM 1 13'2" x 11'6" 4.01m x 3.50m

BEDROOM 4 11'6" x 10'11" 3.50m x 3.32m BEDROOM 2 16'11" x 8'9" 5.15m x 2.67m

> BEDROOM 3 13'3" x 8'4" 4.03m x 2.53m

Ø

GROUND FLOOR 710 sq.ft. (66.0 sq.m.) approx.

TOTAL FLOOR AREA : 1392 sq.ft. (129.4 sq.m.) approx.

While every attempt has been rade to stream the accuracy of the floorpin contained here, measurements, while every attempt has been rade to stream the accuracy of the floorpin contained here, measurements, onsistion or mis-statement. This plan is for literative purposes only and should be used as such by any prospective purchaser. The services, systems and applicance shown have not been tested and no guarantee as to their operability or efficiency can be given. Made with Metropic 2022