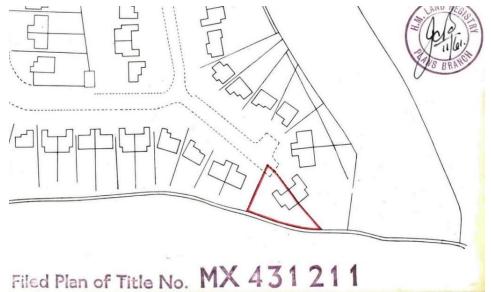

## **Front Garden**

Paved to provide ample off road parking, garage own drive and access to the sizable side plot, ideal for future extensions STP or secluded garden space.