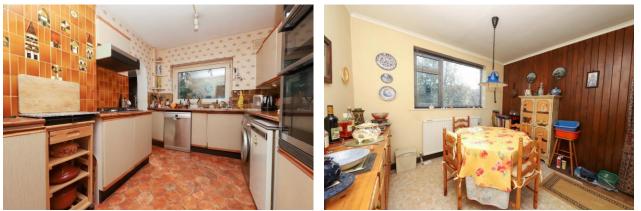

## Ground floor accommodation

Welcoming entrance hallway, guest cloak room, spacious lounge leading to dining room with engineered wood flooring and double glazed doors to the rear garden, fully fitted kitchen with a range of base and wall units, leading into a bright a spacious breakfast room with views onto the large side garden space