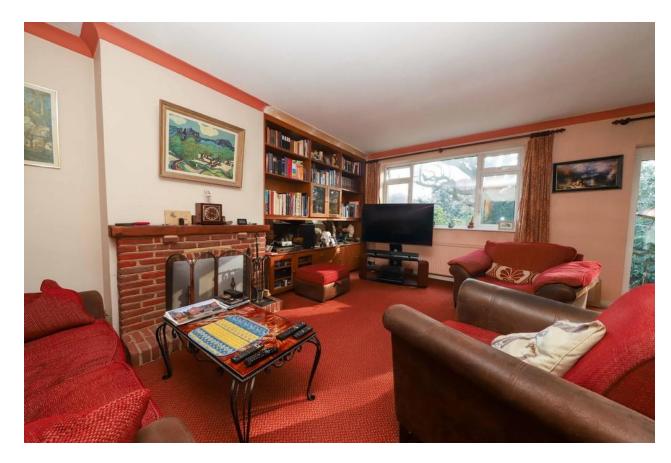

## Ground floor accommodation

Welcoming entrance hallway, guest cloak room, spacious lounge leading to dining room with engineered wood flooring and double glazed doors to the rear garden, fully fitted kitchen with a range of base and wall units, leading into a bright a spacious breakfast room with views onto the large side garden space