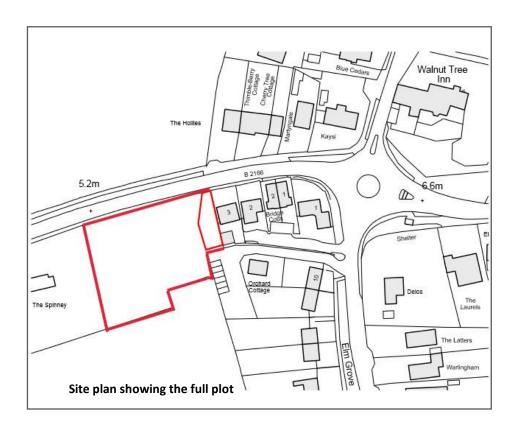

## ESTATE AGENTS . AUCTIONEERS VALUERS & SURVEYORS

**Viewing By Appointment** 

Land East of The Spinney
3 Lagness Road
Runcton
Chichester
PO20 1LD

Situated on the western edge of the village, a single building plot with original planning consent 18/01759/FUL for a detached 2 bedroomed dwelling with double carport, renewal reference: 21/00860/FUL occupying part of the land which in all extends to about 2/3rds of an acre. (The property was refused planning consent at Appeal (20/01465/FUL) for 9 dwellings).

The plot backs onto open farmland with rural views and is approached via a shared private drive leading from Mill Lane, Runcton over which a buyer will have full rights of way.

Runcton is a small hamlet situated 2 miles south of Chichester having a village pub, farm shop and garden nursery with café and the popular South Mundham primary school and adjacent playing fields are within a short walk. A regular bus service runs to the City of Chichester where the renowned Festival Theatre, Cathedral and a comprehensive shopping precinct will be found. Goodwood lies approximately 3 miles to the north with its racecourse, motor circuit, golf club and excellent riding and walking countryside. Pagham village has local shops and a beach amongst its amenities and is approximately 4 miles to the south.

## **DIRECTIONS:**

Leave Chichester to the south via the Bognor Road and cross over the A27. Take the 3rd exit into Vinnetrow Road signposted to Runcton and Pagham and after approximately ¾ of a mile, on arrival at the roundabout continue straight over into Runcton Lane. Take the 2<sup>nd</sup> driveway on the right (a shared private driveway) and continue to the far end where the plot will be found on the right-hand side.