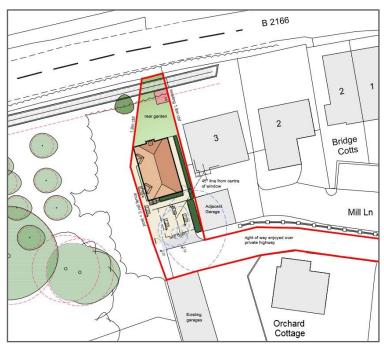

Site plan showing the proposed cottage and shared driveway off Mill Lane.

Stride & Son is the trading name of Stride & Son Limited. Registered Office: 4 Dukes Court, Bognor Road, Chichester, West Sussex, PO19 8FX Registered in England Company Number: 6724455