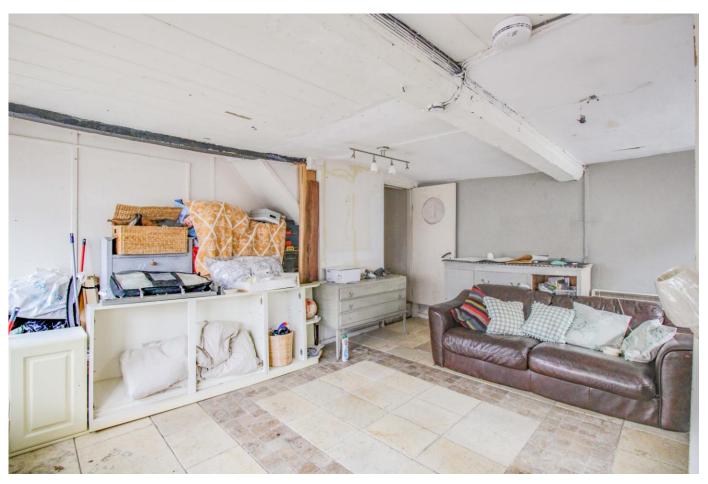

# Commercial Property

Marlborough, Wiltshire

- Investment Opportunity
- Close to Amenities
- 0 Business Rates
- Possible Residential Opportunity

A commercial period property on the corner of Kingsbury Street and the historic Silverless Street, the property dates back to the 16th century and once formed a larger property with its neighbours, it is currently empty having been previously used as a Studio/workshop/office. Currently being used for storage, this charming property is in need of complete refurbishment, it consists of an open plan space with exposed beams and fireplace, staircase to the first floor with a partially fitted kitchen and shower room, glazed picture windows and partial electric storage heating. Please be aware this property is currently under commercial usage and also has no garden or parking. Lots of potential to convert to residential or mixed use.