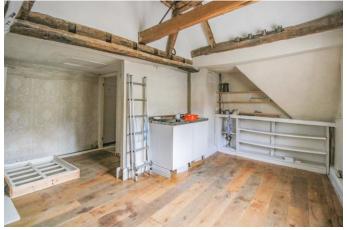

# Commercial Property

Marlborough, Wiltshire

- Investment Opportunity
- Close to Amenities
- 0 Business Rates
- Possible Residential Opportunity

A commercial period property on the corner of Kingsbury Street and the historic Silverless Street, the property dates back to the 16th century and once formed a larger property with its neighbours, it is currently empty having been previously used as a Studio/workshop/office. Currently being used for storage, this charming property is in need of complete refurbishment, it consists of an open plan space with exposed beams and fireplace, staircase to the first floor with a partially fitted kitchen and shower room, glazed picture windows and partial electric storage heating. Please be aware this property is currently under commercial usage and also has no garden or parking. Lots of potential to convert to residential or mixed use.