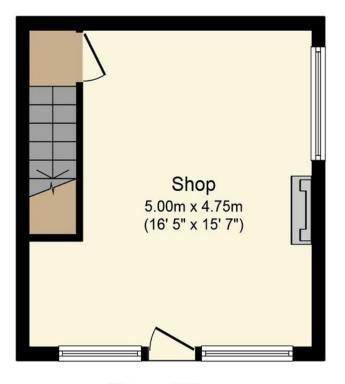

## **Ground Floor**

Floor area 23.7 sq.m. (255 sq.ft.) approx

**First Floor** 

Floor area 23.7 sq.m. (255 sq.ft.) approx

Our team are friendly, experienced and are all local. They know it better than they do their own living rooms and can help you find what you're looking for because we love where we live.

## **Paul Gregory**

Sales Manager, Marlborough

≥ paul@mcfarlaneproperty.com

mcfarlaneproperty.com

Total floor area 47.3 sq.m. (509 sq.ft.) approx

This Floor Plan is for illustration purposes only and may not be representative of the property. The position and size of doors, windows and other features are approximate. Unauthorized reproduction prohibited. © PropertyBOX