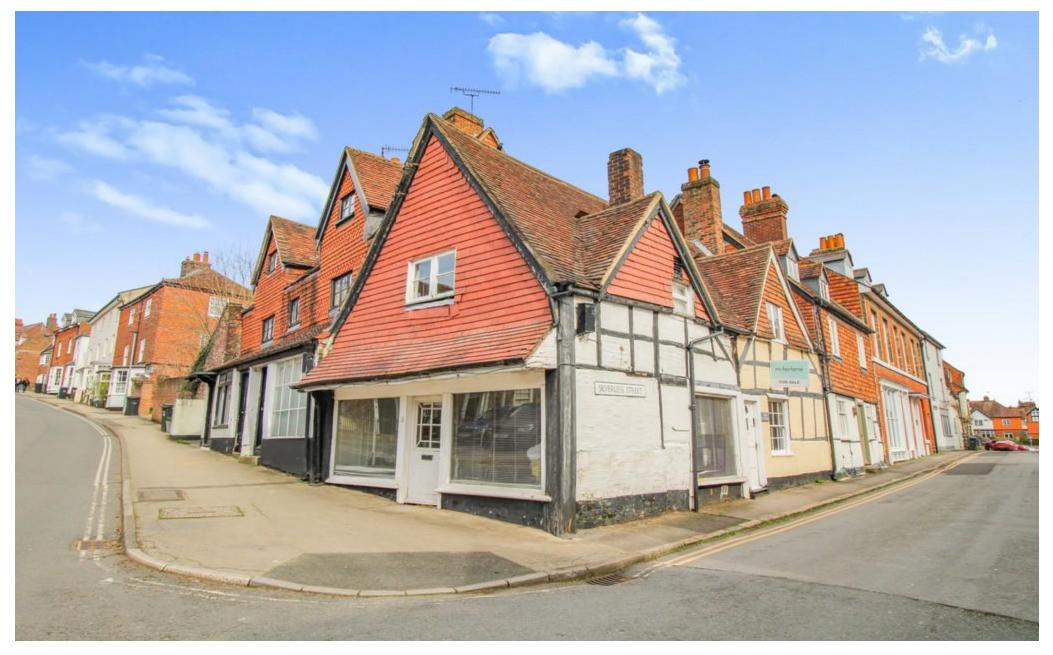

# Commercial Property

Marlborough, Wiltshire

- Investment Opportunity
- Close to Amenities
- 0 Business Rates
- Possible Residential Opportunity

A commercial period property on the corner of Kingsbury Street and the historic Silverless Street, the property dates back to the 16th century and once formed a larger property with its neighbours, it is currently empty having been previously used as a Studio/workshop/office. Currently being used for storage, this charming property is in need of complete refurbishment, it consists of an open plan space with exposed beams and fireplace, staircase to the first floor with a partially fitted kitchen and shower room, glazed picture windows and partial electric storage heating. Please be aware this property is currently under commercial usage and also has no garden or parking. Lots of potential to convert to residential or mixed use.