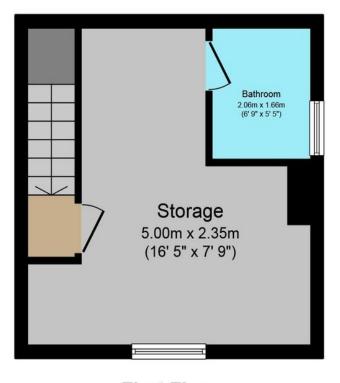

## **Ground Floor**

Floor area 23.7 sq.m. (255 sq.ft.) approx

**First Floor** 

Floor area 23.7 sq.m. (255 sq.ft.) approx

Our team are friendly, experienced and are all local. They know it better than they do their own living rooms and can help you find what you're looking for because we love where we live.

## **Paul Gregory**

Sales Manager, Marlborough

≥ paul@mcfarlaneproperty.com

mcfarlaneproperty.com

Total floor area 47.3 sq.m. (509 sq.ft.) approx

This Floor Plan is for illustration purposes only and may not be representative of the property. The position and size of doors, windows and other features are approximate. Unauthorized reproduction prohibited. © PropertyBOX