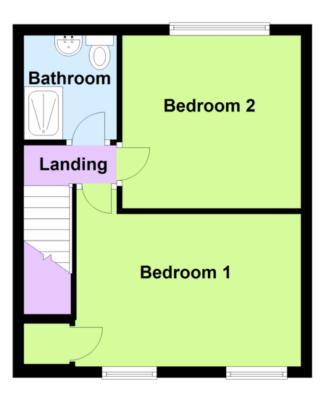

CONSERVATORY 8' 5" x 8' 3" (2.58m x 2.52m)

Double glazed to the side and rear and door to the garden.

**FIRST FLOOR LANDING** Double glazed obscure window to the side, radiator and loft access hatch.

BEDROOM ONE 14' 7" x 8' 11" (4.45m x 2.73m) Two double glazed windows to the front, radiator and built in cupboard.

BEDROOM TWO 10' 8" x 10' 3" (3.26m x 3.13m) Double glazed window to the rear and radiator.

**RE-FITTED BATHROOM** Double glazed obscure window to the rear, towel rail, tiled walls, close coupled w.c, sink with vanity cupboard beneath and shower enclosure.