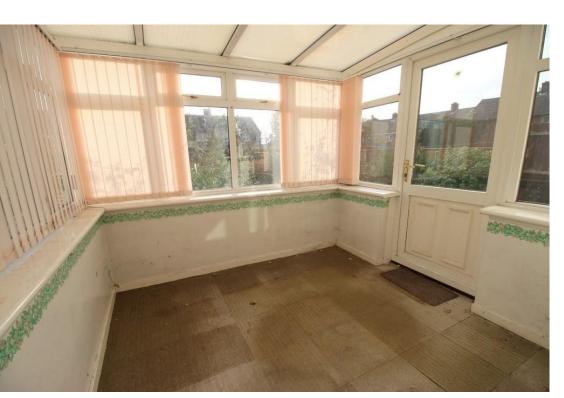

CONSERVATORY 8' 5" x 8' 3" (2.58m x 2.52m)

Double glazed to the side and rear and door to the garden.

**FIRST FLOOR LANDING** Double glazed obscure window to the side, radiator and loft access hatch.

BEDROOM ONE 14' 7" x 8' 11" (4.45m x 2.73m) Two double glazed windows to the front, radiator and built in cupboard.