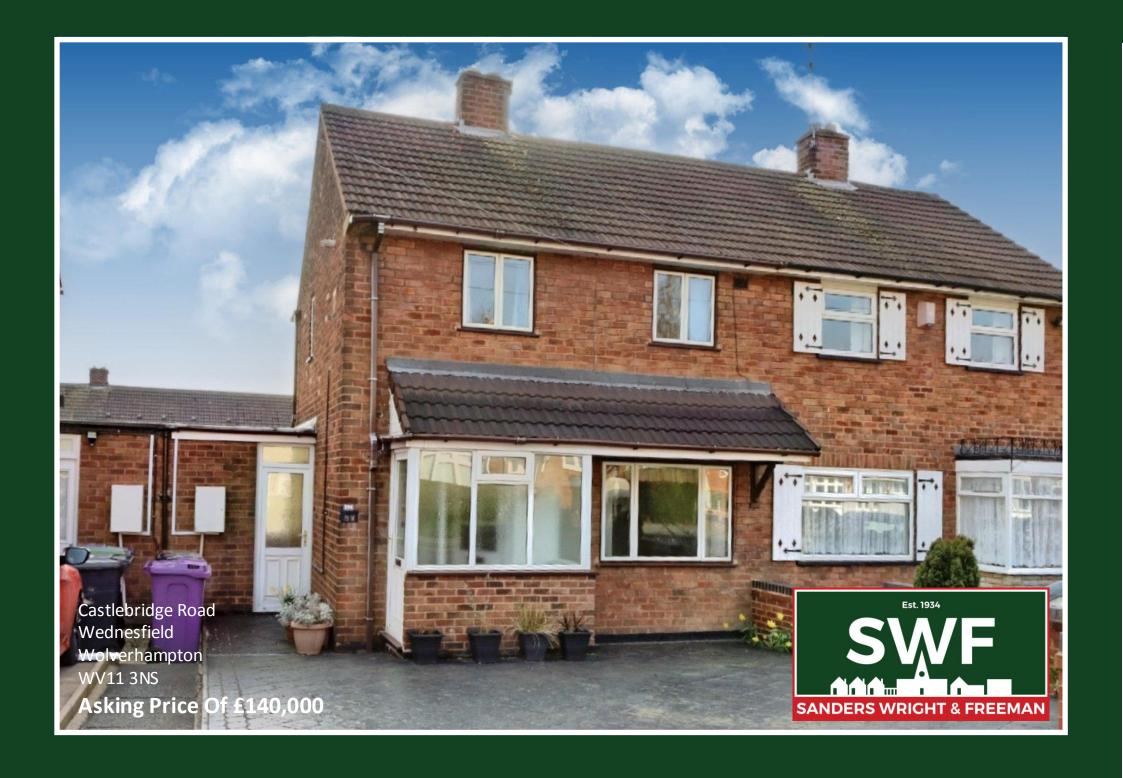

NO CHAIN - Two bedroom ex-local authority semi-detached home located in a popular residential location. The property has a driveway providing off road parking for several cars and comprises porch, sitting room, living room, kitchen, conservatory, two double bedrooms and a re-fitted shower room.

**APPROACH** The property is approached via a driveway providing off road parking for several cars.

**REAR GARDEN** To the rear of the property is a pleasant enclosed garden with a paved patio area and lawn beyond.

Asking Price Of £140,000