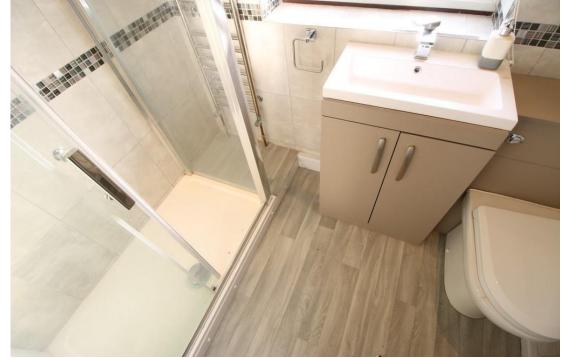

BEDROOM TWO 10' 8" x 10' 3" (3.26m x 3.13m) Double glazed window to the rear and radiator.

**RE-FITTED BATHROOM** Double glazed obscure window to the rear, towel rail, tiled walls, close coupled w.c, sink with vanity cupboard beneath and shower enclosure.