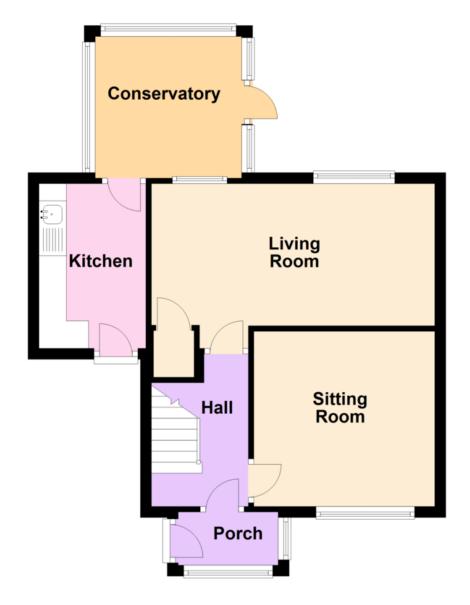

## **ENTRANCE PORCH**

**ENTRANCE HALL** Staircase to the first floor landing, radiator and doors to the sitting room and living room.

SITTING ROOM 11' 3" x 10' 5" (3.45m x 3.19m)

Double glazed window to the front and radiator.

LIVING ROOM 17' 10" x 8' 5" (5.45m x 2.59m) Two double glazed windows to the rear, radiator and a door into the kitchen.

## KITCHEN 9' 10" x 6' 4" (3.0m x 1.95m)

Door to the front driveway, radiator, tiled floor, part tiled walls and a range of wall, drawer and base units with roll edge work surfaces over incorporating a stainless steel sink and drainer unit. There is plumbing for a washing machine and a further door leading into the conservatory.

CONSERVATORY 8' 5" x 8' 3" (2.58m x 2.52m)

Double glazed to the side and rear and door to the garden.

**FIRST FLOOR LANDING** Double glazed obscure window to the side, radiator and loft access hatch.

BEDROOM ONE 14' 7" x 8' 11" (4.45m x 2.73m) Two double glazed windows to the front, radiator and built in cupboard.

## **Ground Floor**

13 Waterloo Road, Wolverhampton WV1 4DJ Fax: 01902 712956 Email: info@swfestateagents.co.uk

Residential Sales • Valuers • Residential Lettings • Property Management