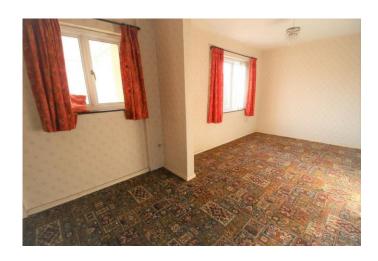

CONSERVATORY 8' 5" x 8' 3" (2.58m x 2.52m)

Double glazed to the side and rear and door to the garden.

**FIRST FLOOR LANDING** Double glazed obscure window to the side, radiator and loft access hatch.

BEDROOM ONE 14' 7" x 8' 11" (4.45m x 2.73m) Two double glazed windows to the front, radiator and built in cupboard.

BEDROOM TWO 10' 8" x 10' 3" (3.26m x 3.13m) Double glazed window to the rear and radiator.

**RE-FITTED BATHROOM** Double glazed obscure window to the rear, towel rail, tiled walls, close coupled w.c, sink with vanity cupboard beneath and shower enclosure.