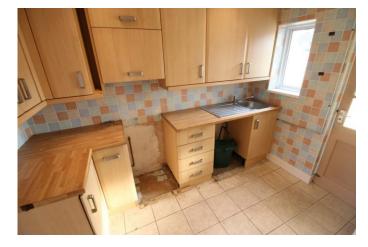

## KITCHEN 9' 10" x 6' 4" (3.0m x 1.95m)

Door to the front driveway, radiator, tiled floor, part tiled walls and a range of wall, drawer and base units with roll edge work surfaces over incorporating a stainless steel sink and drainer unit. There is plumbing for a washing machine and a further door leading into the conservatory.