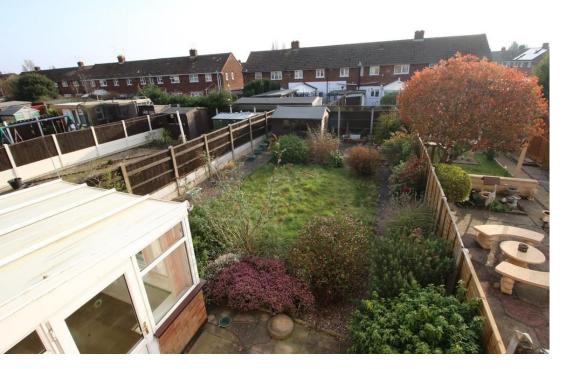

**REAR GARDEN** To the rear of the property is a pleasant enclosed garden with a paved patio area and lawn beyond.

Asking Price Of £140,000