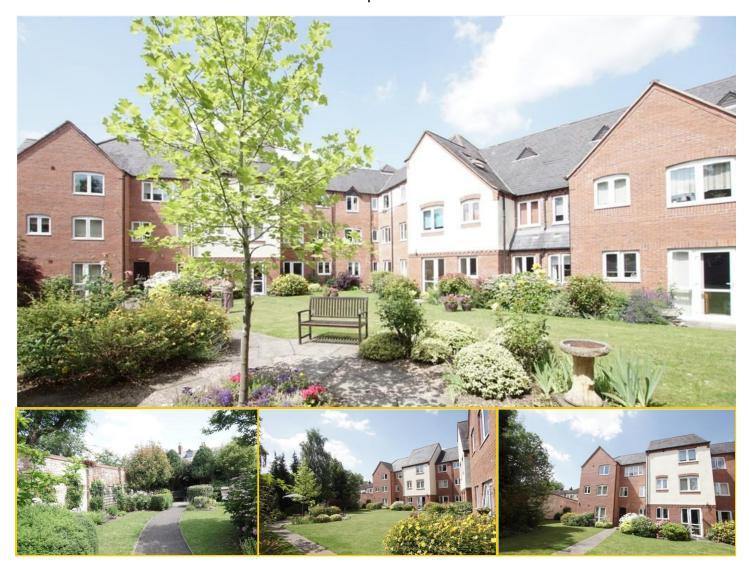

# 40 Montgomery Court, Montgomery Court, Coventry Road, Warwick, CV34 4LQ £650 pcm

A very attractive top floor (FULL LIFT ACCESS) one bedroom, retirement apartment accessed via stairs or lift with a much sought-after garden aspect. The pleasantly presented and well-planned accommodation provides large double bedroom accompanied by a good size living room, bright and airy kitchen and bathroom. Many communal facilities. Sought-after development. Age 55 plus only. NO PETS, NO SMOKERS.

- Top floor retirement apartment
- LIFT
- One large double bedroom
- Spacious living room
- Bright and airy kitchen
- Bathroom with shower over bath
- Lift access to all floors
- Garden aspect
- Attractive communal gardens

### Outside

Montgomery Court is well known for its attractive and well maintained communal gardens together with secret garden and parking area operated on a first come, first serve basis.

No Smokers Pets Not Allowed