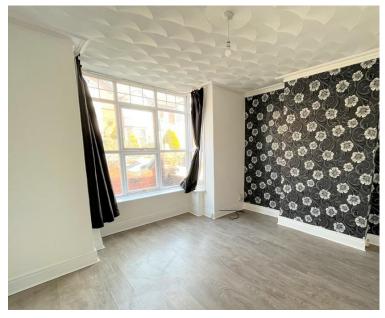

### Description

An older style mid terrace house in the favoured Abbotsbury area being just a short walk from Newton Abbot town centre. Accommodation comprises 2 reception room, utility area, kitchen, downstairs shower room, 4 bedrooms and family bathroom. The property has gas central heating, upvc double glazing and courtyard garden to the rear.

#### Measurements

LOUNGE 13' 11" x 13' 4" (4.24m x 4.06m)
DINING ROOM 13' 10" x 11' 2" (4.22m x 3.4m)
DOWNSTAIRS SHOWER ROOM
UTILITY AREA 9' 9" x 7' 2" (2.97m x 2.18m)
KITCHEN 10' 0" x 6' 7" (3.05m x 2.01m)
BEDROOM 1 15' 4" x 10' 3" (4.67m x 3.12m)
BEDROOM 2 12' 2" x 11' 2" (3.71m x 3.4m)
BEDROOM 3 9' 8" x 6' 7" (2.95m x 2.01m)
BEDROOM 4 9' 9" x 6' 7" (2.97m x 2.01m)
BATHROOM