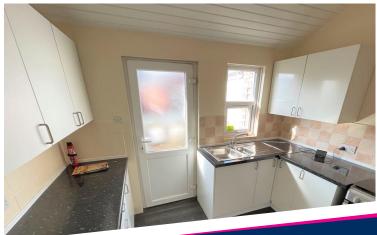

### Description

An older style mid terrace house in the favoured Abbotsbury area being just a short walk from Newton Abbot town centre. Accommodation comprises 2 reception room, utility area, kitchen, downstairs shower room, 4 bedrooms and family bathroom. The property has gas central heating, upvc double glazing and courtyard garden to the rear.

#### Measurements

LOUNGE 13' 11" x 13' 4" (4.24m x 4.06m)
DINING ROOM 13' 10" x 11' 2" (4.22m x 3.4m)
DOWNSTAIRS SHOWER ROOM
UTILITY AREA 9' 9" x 7' 2" (2.97m x 2.18m)
KITCHEN 10' 0" x 6' 7" (3.05m x 2.01m)
BEDROOM 1 15' 4" x 10' 3" (4.67m x 3.12m)
BEDROOM 2 12' 2" x 11' 2" (3.71m x 3.4m)
BEDROOM 3 9' 8" x 6' 7" (2.95m x 2.01m)
BEDROOM 4 9' 9" x 6' 7" (2.97m x 2.01m)
BATHROOM