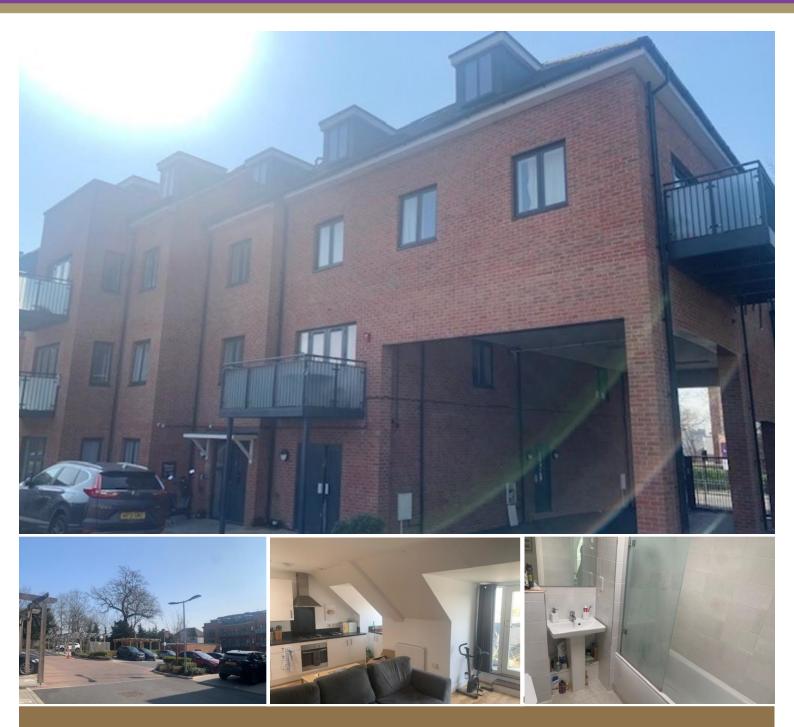

## Sudbury Hill | | Harrow | HA1 3SB

30 % shared ownership. A TWO DOUBLE BEDROOM APARTMENT situated in this private gated
development well positioned for shopping and transport facilities in the surrounding area. The accommodation comprises an open plan lounge with a door leading to a private balcony, a modern fitted kitchen with a range of integrated appliances, fully tiled family bathroom plus two good size bedrooms with fitted wardrobes,
Benefits to the property include a good length of lease, double glazed windows and gas central heating. An internal inspection comes highly advised.

## Shared Ownership £127,500

- 30% Share of a two bedroom top floor apartment
- Less than 5 years old
- Modern throughout
- Gas central heating and Double glazed windows
- Viewing comes highly advised