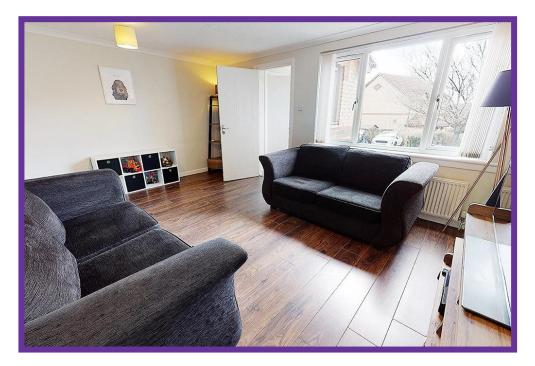

### **Property comprises;**

Vestibule, lounge, dining kitchen, three bedrooms, family bathroom, W.C, driveway and gardens.

Vestibule offers laminate flooring and gives access to the W.C. and Lounge.

Spacious and welcoming lounge looks over the southerly aspect and boasts attractive décor and laminate flooring and door which leads to the dining kitchen.