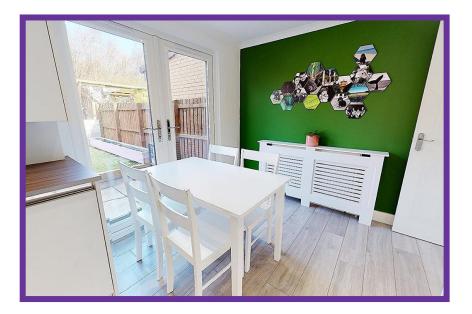

Located at the rear and looking over the rear garden, the bespoke, sophisticated and beautifully designed dining kitchen offers an excellent selection of base and wall mounted units with integrated appliances which include a gas hob, oven, washing machine, dishwasher and fridge freezer. French doors gives access to the rear garden giving a degree of connectivity to the outside space.