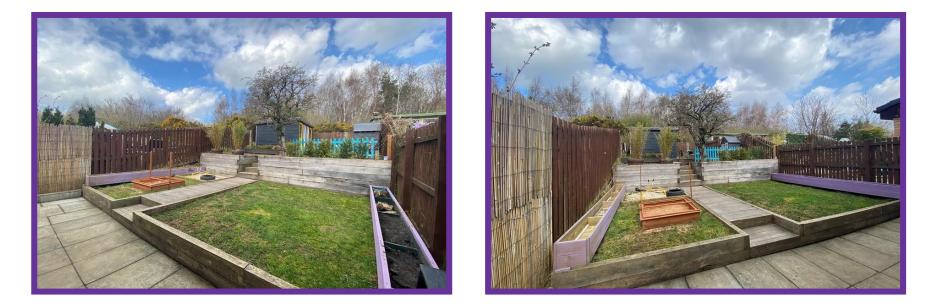

The private rear garden has been tiered and boasts an attractive selection of planting, feature planters, lawn areas and decking, thus providing an excellent space for entertaining and enjoying the warm summer months. There is a large shed which is currently being utilised as a gym. Driveway is located to the side of the property.