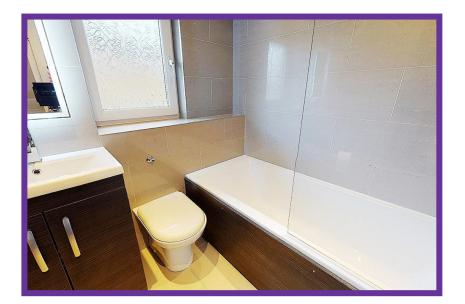

On the upper level there are three bedrooms, bedrooms one and two are compete with fitted storage, bedroom three is an excellent sized single room with stylish laminate an neutral décor.

Plush family bathroom comprises of contemporary ceramic tiling and elegant three piece suite which comprises of a bath with waterfall shower over, W.C, vanity units and wash hand basin.