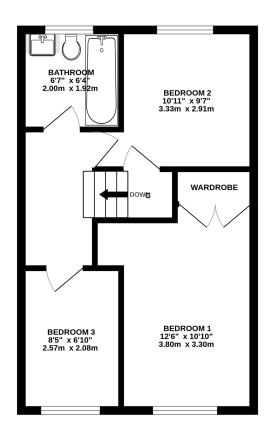

On the upper level there are three bedrooms, bedrooms one and two are compete with fitted storage, bedroom three is an excellent sized single room with stylish laminate an neutral décor.

Plush family bathroom comprises of contemporary ceramic tiling and elegant three piece suite which comprises of a bath with waterfall shower over, W.C, vanity units and wash hand basin.