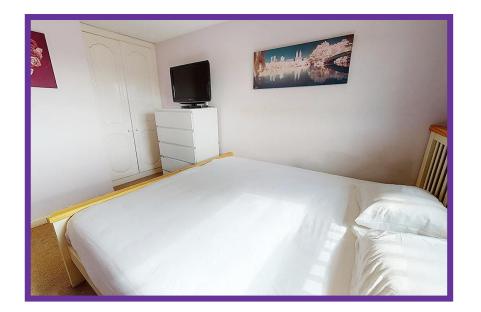

On the upper level there are three bedrooms, bedrooms one and two are compete with fitted storage, bedroom three is an excellent sized single room with stylish laminate an neutral décor.

Plush family bathroom comprises of contemporary ceramic tiling and elegant three piece suite which comprises of a bath with waterfall shower over, W.C, vanity units and wash hand basin.