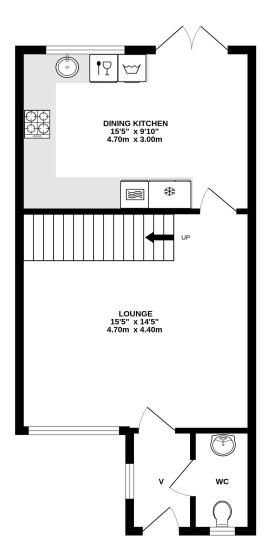

### **Property comprises;**

Vestibule, lounge, dining kitchen, three bedrooms, family bathroom, W.C, driveway and gardens.

Vestibule offers laminate flooring and gives access to the W.C. and Lounge.

Spacious and welcoming lounge looks over the southerly aspect and boasts attractive décor and laminate flooring and door which leads to the dining kitchen.

Located at the rear and looking over the rear garden, the bespoke, sophisticated and beautifully designed dining kitchen offers an excellent selection of base and wall mounted units with integrated appliances which include a gas hob, oven, washing machine, dishwasher and fridge freezer. French doors gives access to the rear garden giving a degree of connectivity to the outside space.