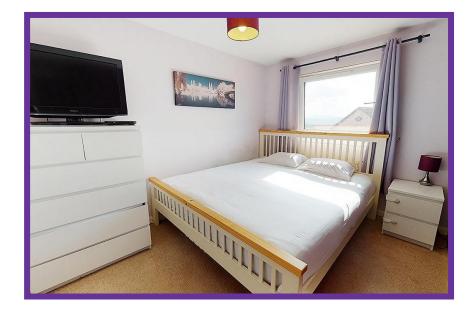

On the upper level there are three bedrooms, bedrooms one and two are compete with fitted storage, bedroom three is an excellent sized single room with stylish laminate an neutral décor.

Plush family bathroom comprises of contemporary ceramic tiling and elegant three piece suite which comprises of a bath with waterfall shower over, W.C, vanity units and wash hand basin.