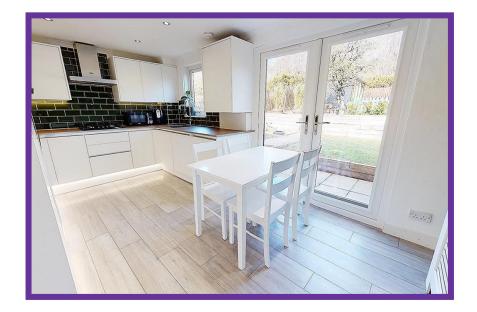

Located at the rear and looking over the rear garden, the bespoke, sophisticated and beautifully designed dining kitchen offers an excellent selection of base and wall mounted units with integrated appliances which include a gas hob, oven, washing machine, dishwasher and fridge freezer. French doors gives access to the rear garden giving a degree of connectivity to the outside space.