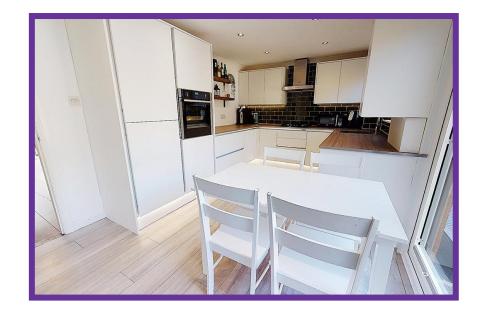

Located at the rear and looking over the rear garden, the bespoke, sophisticated and beautifully designed dining kitchen offers an excellent selection of base and wall mounted units with integrated appliances which include a gas hob, oven, washing machine, dishwasher and fridge freezer. French doors gives access to the rear garden giving a degree of connectivity to the outside space.