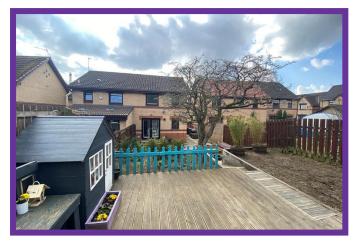

The private rear garden has been tiered and boasts an attractive selection of planting, feature planters, lawn areas and decking, thus providing an excellent space for entertaining and enjoying the warm summer months. There is a large shed which is currently being utilised as a gym. Driveway is located to the side of the property.