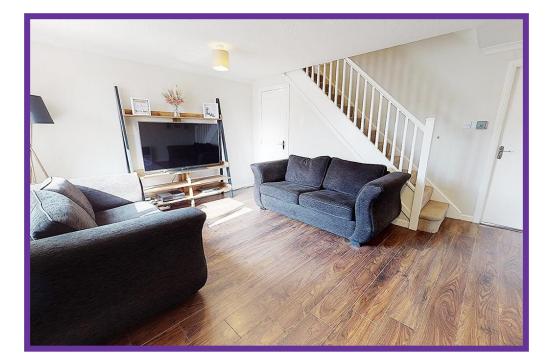

### **Property comprises;**

Vestibule, lounge, dining kitchen, three bedrooms, family bathroom, W.C, driveway and gardens.

Vestibule offers laminate flooring and gives access to the W.C. and Lounge.

Spacious and welcoming lounge looks over the southerly aspect and boasts attractive décor and laminate flooring and door which leads to the dining kitchen.