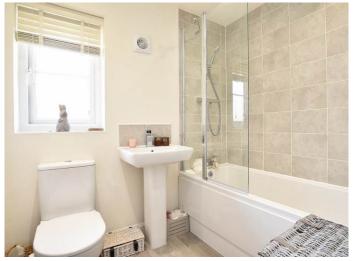

#### **EN-SUITE SHOWER ROOM**

A modern white suite with WC, washbasin and large shower. Window to front.

#### **BATHROOM**

A modern white suite with WC, washbasin, and bath with shower above. Window to front.