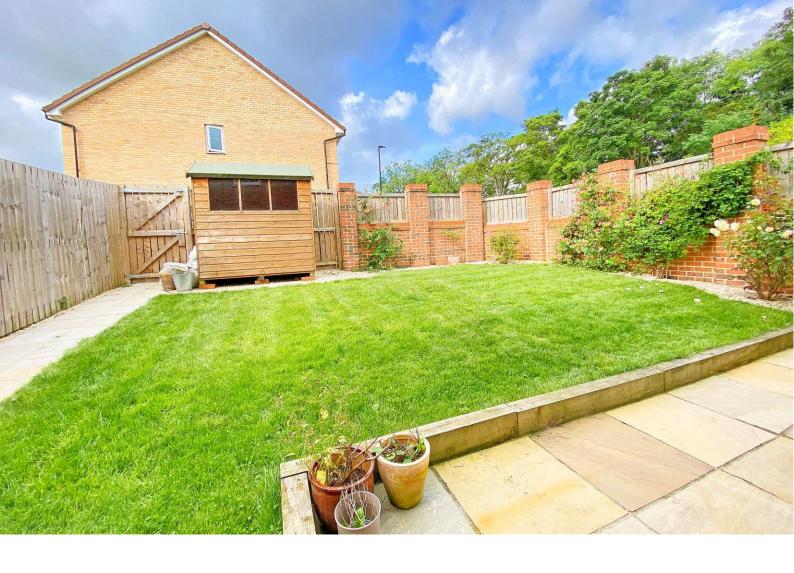

#### **OUTSIDE**

A driveway provides ample off-road parking. There is an attractive walled garden with lawn and large paved sitting area. A timber garden shed provides useful storage.