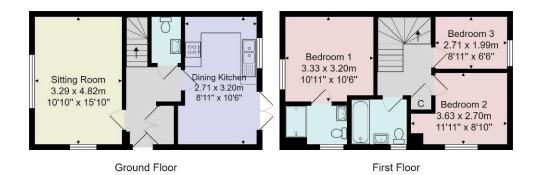

# GROUND FLOOR SITTING ROOM

A spacious reception room with windows to front and side.

#### **DINING KITCHEN**

With a spacious dining area, windows to front and side and glazed doors leading to the garden. The kitchen comprises a range of modern wall and base units with gas hob, electric oven and integrated appliances.

#### **CLOAKROOM**

With WC and washbasin.

## FIRST FLOOR BEDROOM 1

A double bedroom with window to side.

#### **EN-SUITE SHOWER ROOM**

A modern white suite with WC, washbasin and large shower. Window to front.

#### **BEDROOM 2**

A double bedroom with window to front.

#### **BEDROOM 3**

A further bedroom with window to side.

#### **BATHROOM**

A modern white suite with WC, washbasin, and bath with shower above. Window to front.

#### Council Tax Band - D

Total Area: 80.9 m² ... 871 ft²

All measurements are approximate and for display purposes only.

No liability is accepted by either the agency or Box Property Solutions Ltd as to the exact measurements of the rooms.