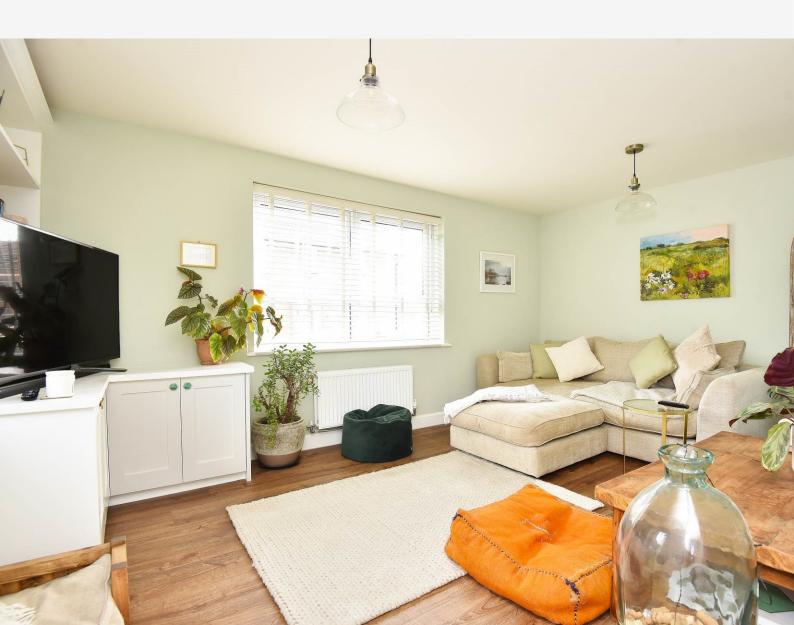

# GROUND FLOOR SITTING ROOM

A spacious reception room with windows to front and side.