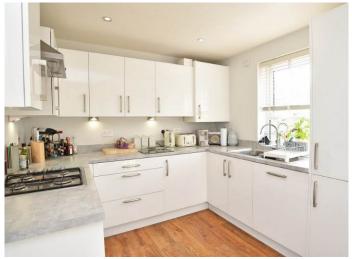

#### **DINING KITCHEN**

With a spacious dining area, windows to front and side and glazed doors leading to the garden. The kitchen comprises a range of modern wall and base units with gas hob, electric oven and integrated appliances.