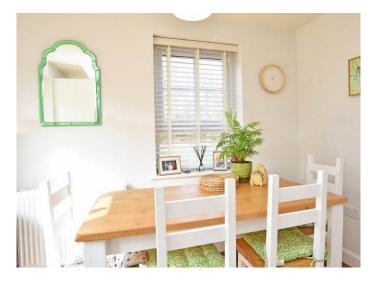

#### **DINING KITCHEN**

With a spacious dining area, windows to front and side and glazed doors leading to the garden. The kitchen comprises a range of modern wall and base units with gas hob, electric oven and integrated appliances.