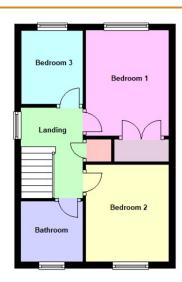

## FIRST FLOOR LANDING Double glazed window to side.

#### BEDROOM 1

3.28m (10'9") x 2.58m (8'5") Double glazed window to rear, radiator, laminate flooring, built in wardrobe.

#### BEDROOM 2

3.01m (9'10") x 2.58m (8'5") Double glazed window to front, radiator.

#### BEDROOM 3

2.29m (7'6") x 1.97m (6'6")

Double glazed window to rear, radiator.

#### SHOWER ROOM

Three piece suite comprising vanity wash hand basin, shower cubicle and low-level WC, ceramic tiling, extractor fan, double glazed window to front, radiator, ceramic tiled flooring.