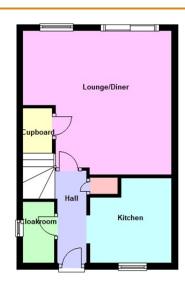

#### **GROUND FLOOR**

Front entrance door to:

#### HALL

Radiator, laminate flooring, stairs to first floor, storage cupboard.

#### CLOAKROOM

Double glazed window to side, wash hand basin and low-level WC, radiator, laminate flooring.

#### **KITCHEN**

2.66m (8'9") max. x 2.54m (8'4")
Fitted with a matching range of base and eye level units with worktop space over, stainless steel sink with single drainer, plumbing for washing machine, built-in oven, four ring gas hob with pull out extractor hood over, double glazed window to front, radiator.

#### LOUNGE/DINER

4.60m (15'1") x 4.45m (14'7")
Double glazed window to rear, radiator, coving to ceiling, double glazed sliding patio door to garden, under-stairs cupboard.