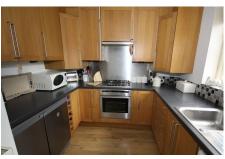

#### **KITCHEN**

2.66m (8'9") max. x 2.54m (8'4")
Fitted with a matching range of base and eye level units with worktop space over, stainless steel sink with single drainer, plumbing for washing machine, built-in oven, four ring gas hob with pull out extractor hood over, double glazed window to front, radiator.