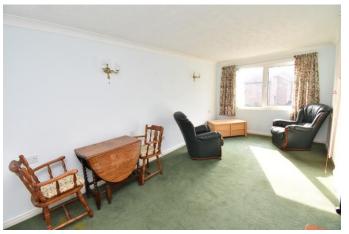

#### **ACCOMMODATION**

The entrance hall has a spacious walk-in cupboard which houses the hot water cylinder & provides excellent storage. The apartment has a well-proportioned lounge/dining room with a picture window facing towards the west which lets in plenty of light. Louvre doors give access to a self-contained kitchen which has a range of white wall & floor cupboards, inset sink & a built-in electric oven with hob & extractor over. The double bedroom has a large mirror fronted built-in double wardrobe & the shower room is well-designed with a practical walk-in quadrant shower cubicle with electric shower within.