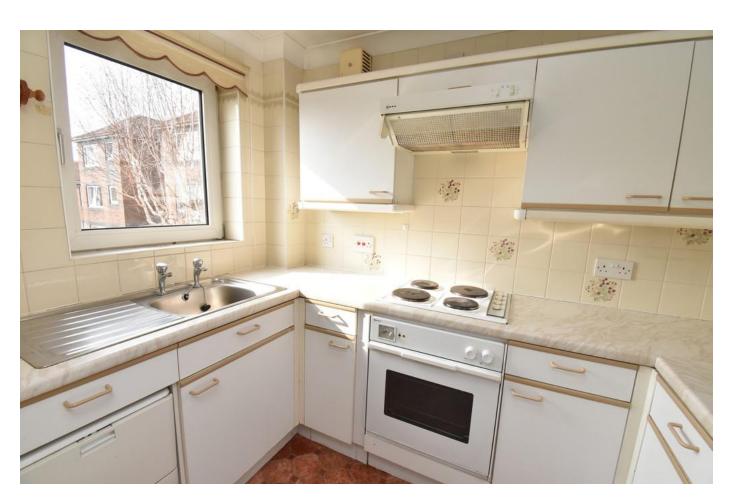

#### **ACCOMMODATION**

The entrance hall has a spacious walk-in cupboard which houses the hot water cylinder & provides excellent storage. The apartment has a well-proportioned lounge/dining room with a picture window facing towards the west which lets in plenty of light. Louvre doors give access to a self-contained kitchen which has a range of white wall & floor cupboards, inset sink & a built-in electric oven with hob & extractor over. The double bedroom has a large mirror fronted built-in double wardrobe & the shower room is well-designed with a practical walk-in quadrant shower cubicle with electric shower within.