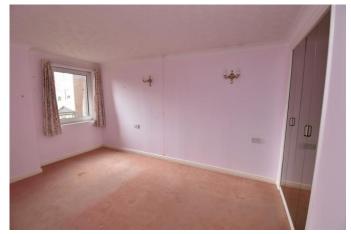

#### **ACCOMMODATION**

The entrance hall has a spacious walk-in cupboard which houses the hot water cylinder & provides excellent storage. The apartment has a well-proportioned lounge/dining room with a picture window facing towards the west which lets in plenty of light. Louvre doors give access to a self-contained kitchen which has a range of white wall & floor cupboards, inset sink & a built-in electric oven with hob & extractor over. The double bedroom has a large mirror fronted built-in double wardrobe & the shower room is well-designed with a practical walk-in quadrant shower cubicle with electric shower within.