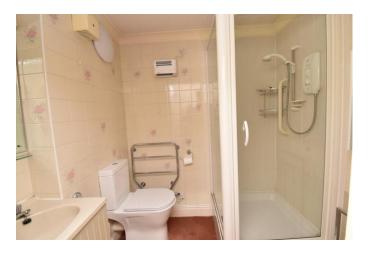

#### **ACCOMMODATION**

The entrance hall has a spacious walk-in cupboard which houses the hot water cylinder & provides excellent storage. The apartment has a well-proportioned lounge/dining room with a picture window facing towards the west which lets in plenty of light. Louvre doors give access to a self-contained kitchen which has a range of white wall & floor cupboards, inset sink & a built-in electric oven with hob & extractor over. The double bedroom has a large mirror fronted built-in double wardrobe & the shower room is well-designed with a practical walk-in quadrant shower cubicle with electric shower within.