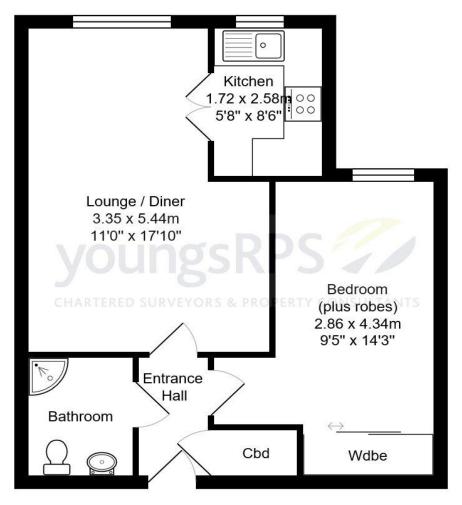

#### **ACCOMMODATION**

The entrance hall has a spacious walk-in cupboard which houses the hot water cylinder & provides excellent storage. The apartment has a well-proportioned lounge/dining room with a picture window facing towards the west which lets in plenty of light. Louvre doors give access to a self-contained kitchen which has a range of white wall & floor cupboards, inset sink & a built-in electric oven with hob & extractor over. The double bedroom has a large mirror fronted built-in double wardrobe & the shower room is well-designed with a practical walk-in quadrant shower cubicle with electric shower within.