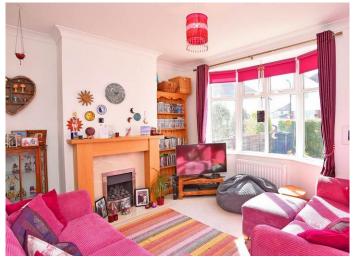

#### LOUNGE

(12' x 12' max) into double-glazed bay window to front. Coved ceiling and modern fireplace with wood surround, marble inset and hearth and fitted gas fire.