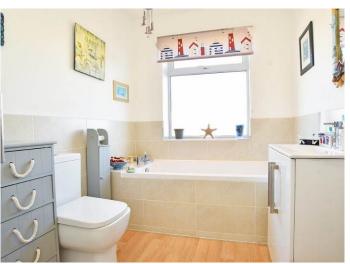

#### BATHROOM

(9'1 x 6'5) Double-glazed window to rear. Brand-new white suite comprising low-flush WC, washbasin with cupboard below, panelled bath and fully tiled separate corner shower cubicle. Chrome heated towel rail.