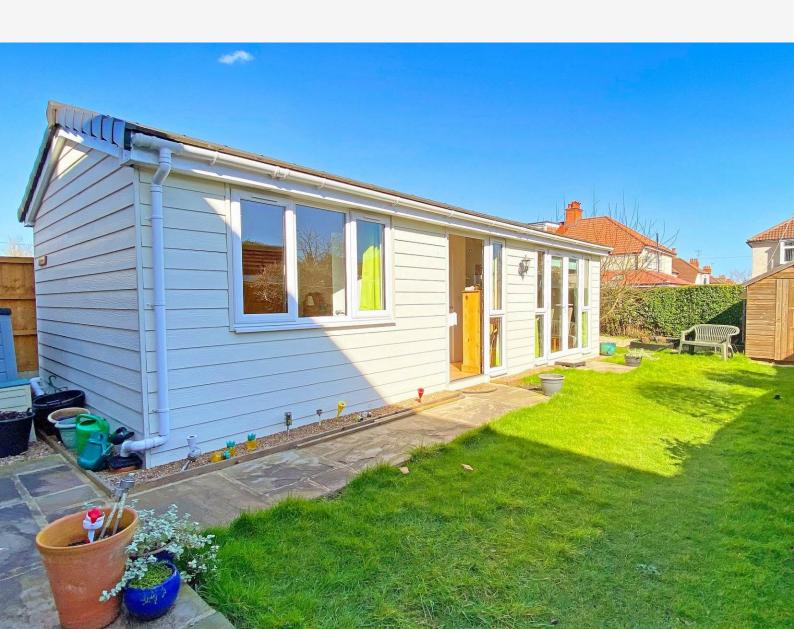

## ANNEXE

Living area with fitted kitchen, shower room and separate bedroom.

Tenure - Freehold

Council Tax Band - C

Total Area: 154.2 m² ... 1660 ft²

All measurements are approximate and for display purposes only.