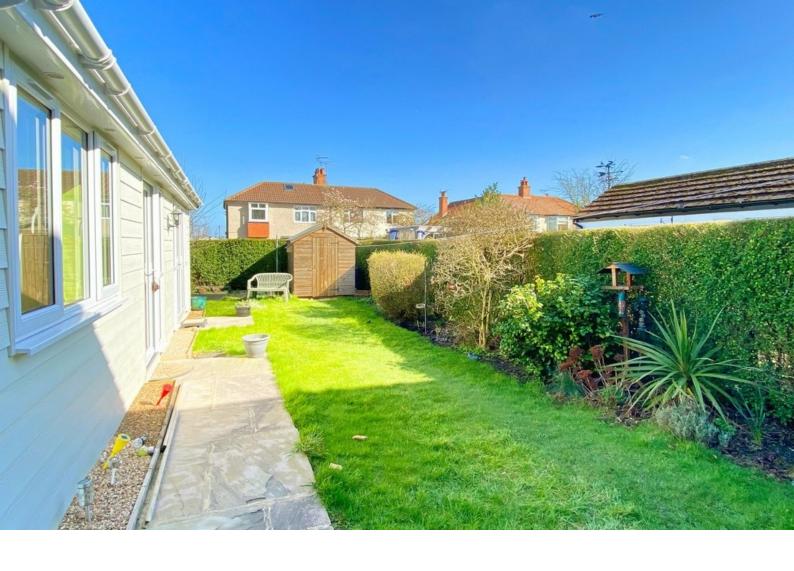

### **OUTSIDE**

The front garden has been landscaped with a gravelled forecourt and flagged driveway providing ample off-street parking and leading to the **INTEGRAL SINGLE GARAGE**. Path to side leads to the good-sized enclosed lawned rear garden, with flower borders and patio area.