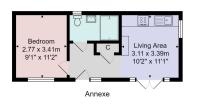

## ANNEXE

Living area with fitted kitchen, shower room and separate bedroom.

Tenure - Freehold

Council Tax Band - C

Total Area: 154.2 m² ... 1660 ft²

All measurements are approximate and for display purposes only.