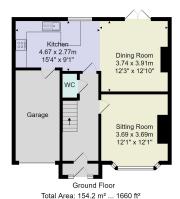

#### **GROUND FLOOR**

Front door leads to -

#### LOUNGE

(12' x 12' max) into double-glazed bay window to front. Coved ceiling and modern fireplace with wood surround, marble inset and hearth and fitted gas fire.

#### **OPEN-PLAN LIVING / DINING KITCHEN**

(27'1 x 12'8 narrowing to 8'8) Double-glazed window to rear and double-glazed double French doors leading to private rear garden. Extensive range of kitchen fittings comprising base cupboard with work surfaces above having inset single-drainer stainless-steel sink unit, tiled splashbacks and matching wall-mounted units. Gas hob with oven below and extractor hood above, plus integrated dishwasher and fridge / freezer. Laminate wood flooring and coved ceiling. Door to –

#### **GARAGE**

 $(14'10 \times 7'9)$  With up-and-over door to front. Plumbing and electrics for a washing machine.

## ANNEXE

Living area with fitted kitchen, shower room and separate bedroom.

Tenure - Freehold

Council Tax Band - C

Total Area: 154.2 m² ... 1660 ft²

All measurements are approximate and for display purposes only.