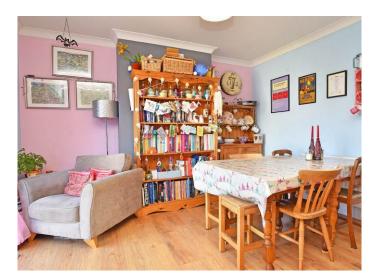

#### **OPEN-PLAN LIVING / DINING KITCHEN**

(27'1 x 12'8 narrowing to 8'8) Double-glazed window to rear and double-glazed double French doors leading to private rear garden. Extensive range of kitchen fittings comprising base cupboard with work surfaces above having inset single-drainer stainless-steel sink unit, tiled splashbacks and matching wall-mounted units. Gas hob with oven below and extractor hood above, plus integrated dishwasher and fridge / freezer. Laminate wood flooring and coved ceiling. Door to –