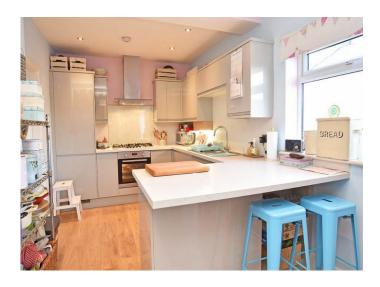

#### **OPEN-PLAN LIVING / DINING KITCHEN**

(27'1 x 12'8 narrowing to 8'8) Double-glazed window to rear and double-glazed double French doors leading to private rear garden. Extensive range of kitchen fittings comprising base cupboard with work surfaces above having inset single-drainer stainless-steel sink unit, tiled splashbacks and matching wall-mounted units. Gas hob with oven below and extractor hood above, plus integrated dishwasher and fridge / freezer. Laminate wood flooring and coved ceiling. Door to –