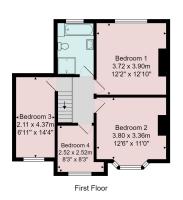

### FIRST FLOOR BEDROOM 1

(12' x 12'8) Double-glazed window to rear.

## BEDROOM 2

 $(12' \times 11')$  Double-glazed bay window to front with fitted seating in the bay.

## BEDROOM 3

(14'1 x 7') Double-glazed window to front.

#### **BEDROOM 4**

(8'2 x 6'5) Double-glazed bay window to front.